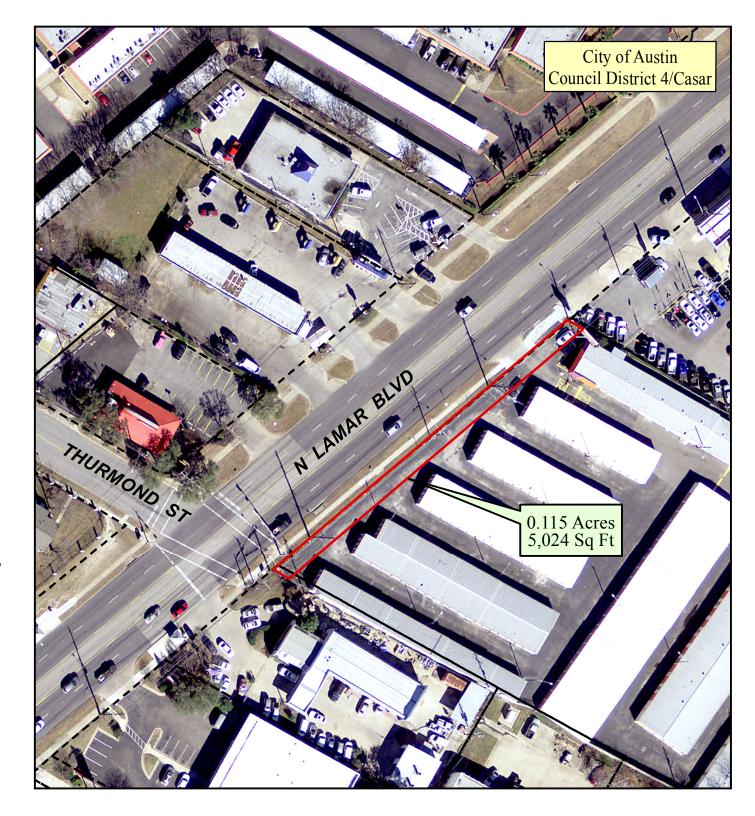

## Proposed Electric Transmission and Distribution Easement for

## Austin Energy Transmission Circuit 811 Upgrade

**Owner: Storage Equities/PS Partners III** 

- Parcel #26

Location: 8525 N Lamar Blvd

0 100 200

This product is for informational purposes and may not have been prepared for or be suitable for legal, engineering, or surveying purposes. It does not represent an on-the-ground survey and represents only the approximate relative location of property boundaries.

This product has been produced by AUSTIN ENERGY for the sole purpose of geographic reference. No warranty is made by the City of Austin regarding specific accuracy or completeness.

Produced by ECervantes 7/19/2019