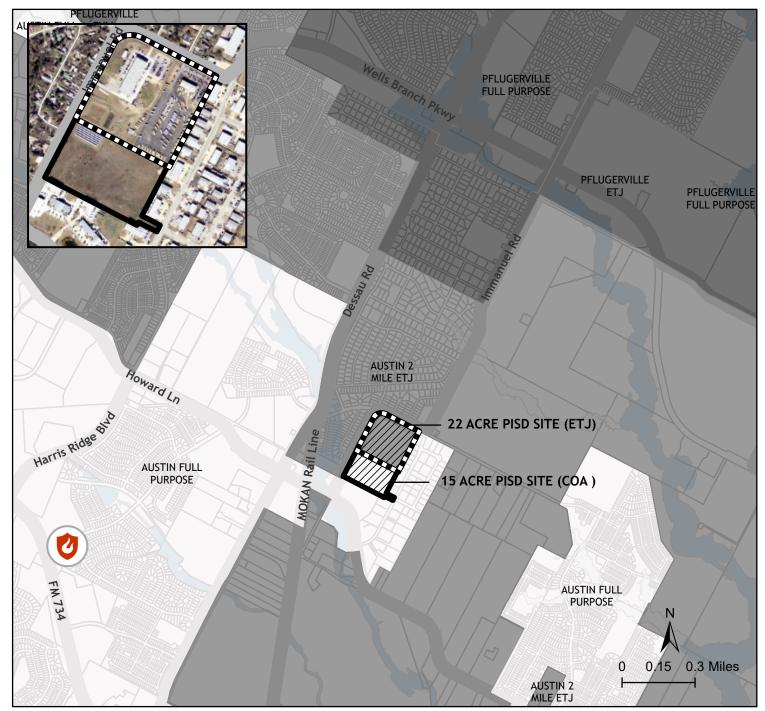

## Pflugerville ISD Transportation Center Annexation Area

PISD ANNEXATION CASE

Jurisdiction-Austin

FULL PURPOSE

LIMITED PURPOSE

EXTRATERRITORIAL JURISDICTION OTHER CITIES FIRE & EMS STATION

This product has been produced by the Planning and Zoning Department for the sole purpose of geographic reference. No warranty is made by the City of Austin regarding specific accuracy or completeness. This product is for informational purposes and may not have been prepared for or be suitable for legal, engineering, or surveying purposes. It does not represent an on-the-ground survey and represents only the approximate relative location of property boundaries.