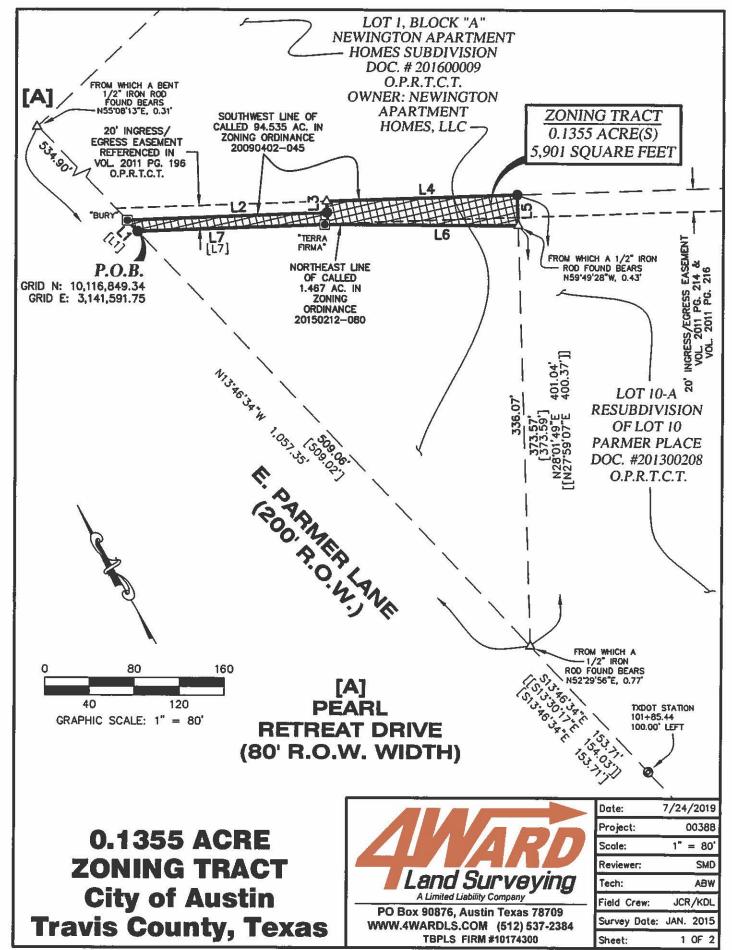

## **Legal Description**

BEING A DESCRIPTION OF A TRACT OF LAND CONTAINING 0.1355 ACRE (5,901 SQUARE FEET), BEING A PORTION OF LOT 1, BLOCK "A", NEWINGTON APARTMENT HOMES SUBDIVISION, RECORDED IN DOCUMENT NO. 201600009 OF THE OFFICIAL PUBLIC RECORDS OF TRAVIS COUNTY, TEXAS (O.P.R.T.C.T.), SAID LOT 1 CONVEYED TO NEWINGTON APARTMENT HOMES, LLC, IN DOCUMENT NOS. 2015112896 AND 2016000573 (O.P.R.T.C.T.), SAID 0.1355 ACRE BEING MORE PARTICULARLY DESCRIBED BY METES AND BOUNDS AS FOLLOWS:

PO Box 90876 Austin, TX 78709 (512) 537-2384 jward@4wardis.com www.4wardis.com

BEGINNING, at a 1/2-inch iron rod found in the east right-of-way line of East Parmer Lane (200' Right-of-way), and being the northwest corner of a called 1.467 acre tract described in City of Austin Zoning Ordinance 20150212-080, and being in the west line of said Lot 1, for the southwest corner and POINT OF BEGINNING hereof, from which a calculated point in the east right-of-way line of said East Parmer Lane, and being an angle point in the west line of Lot 10-A of the Resubdivision of Lot 10 of Parmer Place Subdivision, recorded in Document #201300208 (O.P.R.T.C.T.), and being the south corner of said Lot 1 bears, S13°46'34"E, a distance of 509.06 feet, and from which calculated corner, a 1/2-inch iron rod found bears, N52°29'56"E, a distance of 0.77 feet;

THENCE, with the east right-of-way line of said East Parmer Lane and the west line of said Lot 1, N13°46'34"W, a distance of 13.39 feet to a 1/2-inch iron rod with "Bury" cap found for the northwest corner hereof, said point being at the southwest corner of a called 94.535 acre tract described in City of Austin Zoning Ordinance 20090402-045, from which a calculated point at the southwest corner of Lot 3, Block "A" of Springs at Tech Ridge Subdivision, recorded in Document No. 201200150 (O.P.R.T.C.T.), said Lot 3 was conveyed to the City of Austin in a Street Deed recorded in Document No. 2014034443 (O.P.R.T.C.T), and now is known as Pearl Retreat Drive (80' Right-of-way), and being the northwest corner of said Lot 1 bears, N13°46'34"W, a distance of 534.90 feet, and from which calculated corner, a bent 1/2-inch iron rod found bears, N55°08'13"E, a distance of 0.31 feet;

THENCE, leaving the east right-of-way line of said East Parmer Lane and the west line of said Lot 1, over and across said Lot 1, with the south line of said 94.535 acre zoning tract, the following three (3) courses and distances:

- S62°22'35"E, a distance of 177.76 feet to a 1/2-inch iron rod found for an interior ell-corner hereof.
- N27°56'14"E, a distance of 10.00 feet to a calculated point for an exterior ell-corner hereof, and
- S62°05'02"E, a distance of 170.54 feet to a 1/2-inch iron rod found for the northeast corner hereof, said point being the northwest corner of said Lot 10-A, and being a corner in the southeast line of said Lot 1;

THENCE, leaving the south line of said 94.535 acre zoning tract, with the common line of said Lot 10-A and said Lot 1, S28°01'49"W, a distance of 27.47 feet to a calculated point for the southeast corner hereof, said point being the northeast corner of said 1.467 acre zoning tract, from which a 1/2-inch iron rod found bears, N59°49'28"W, a distance of 0.43 feet;

## **EXHIBIT "A"**

THENCE, leaving the common line of said Lot 10-A and said Lot 1, over and across said Lot 1, with the north line of said 1.467 acre zoning tract, the following two (2) courses and distances:

- 1) N59°49'28"W, a distance of 173.12 feet to a 1/2-inch iron rod with "Terra Firma" cap found for an angle point hereof, and
- 2) N62°10'30"W, a distance of 166.35 feet to the POINT OF BEGINNING and containing 0.1355 Acre (5,901 Square Feet) of land, more or less.

## NOTE:

All bearings are based on the Texas State Plane Coordinate System, Grid North, Central Zone (4203), all distances were adjusted to surface using a combined scale factor of 1.000096883360. See attached sketch (reference drawing: 00388\_zoning exhibit.dwg)

| LINE TABLE |             |         |  |  |
|------------|-------------|---------|--|--|
| LINE #     | DIRECTION   | LENGTH  |  |  |
| L1         | N13'46'34"W | 13.39'  |  |  |
| L2         | S62"22"35"E | 177.76' |  |  |
| L3         | N27'56'14"E | 10.00'  |  |  |
| L4         | S62'05'02"E | 170.54  |  |  |
| L5         | S28'01'49"W | 27.47   |  |  |
| L6         | N59'49'28"W | 173.12' |  |  |
| L7         | N6210'30"W  | 166.35' |  |  |

| RECORD LINE TABLE |             |         |  |  |
|-------------------|-------------|---------|--|--|
| LINE #            | DIRECTION   | LENGTH  |  |  |
| [L1]              | N16'24'02"W | 13.46'  |  |  |
| [L7]              | N6210'45"W  | 166.43' |  |  |