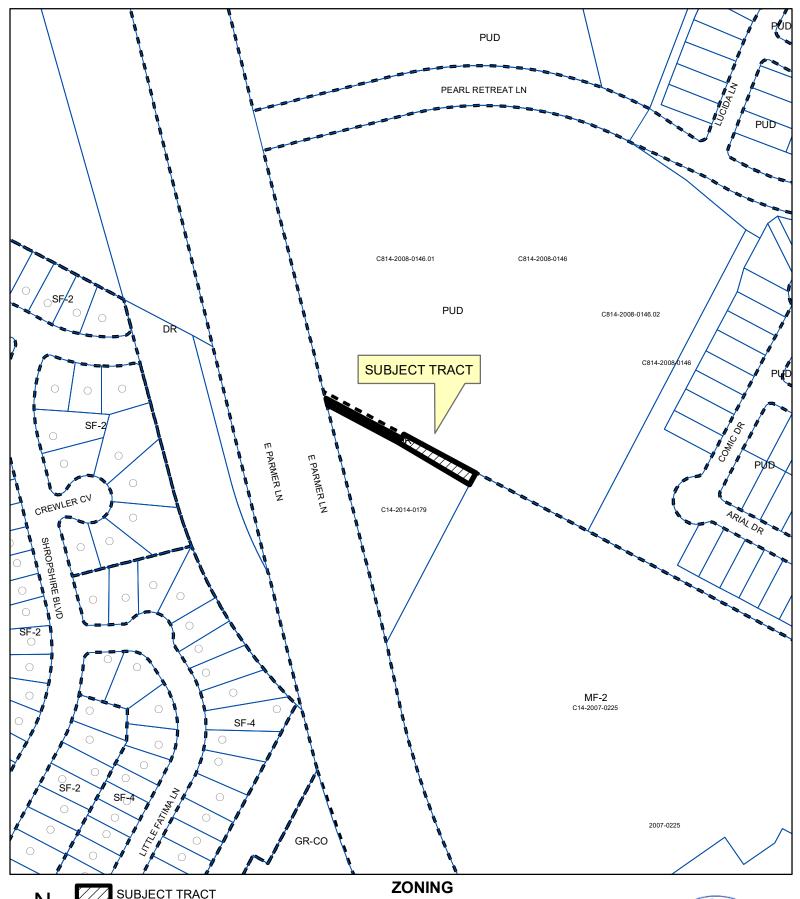

PENDING CASE

ZONING BOUNDARY

ZONING CASE#: C14-2019-0104

**EXHIBIT "B"** 

This product is for informational purposes and may not have been prepared for or be suitable for legal, engineering, or surveying purposes. It does not represent an on-the-ground survey and represents only the approximate relative location of property boundaries.

This product has been produced by CTM for the sole purpose of geographic reference. No warranty is made by the City of Austin regarding specific accuracy or completeness.

Created: 8/5/2019