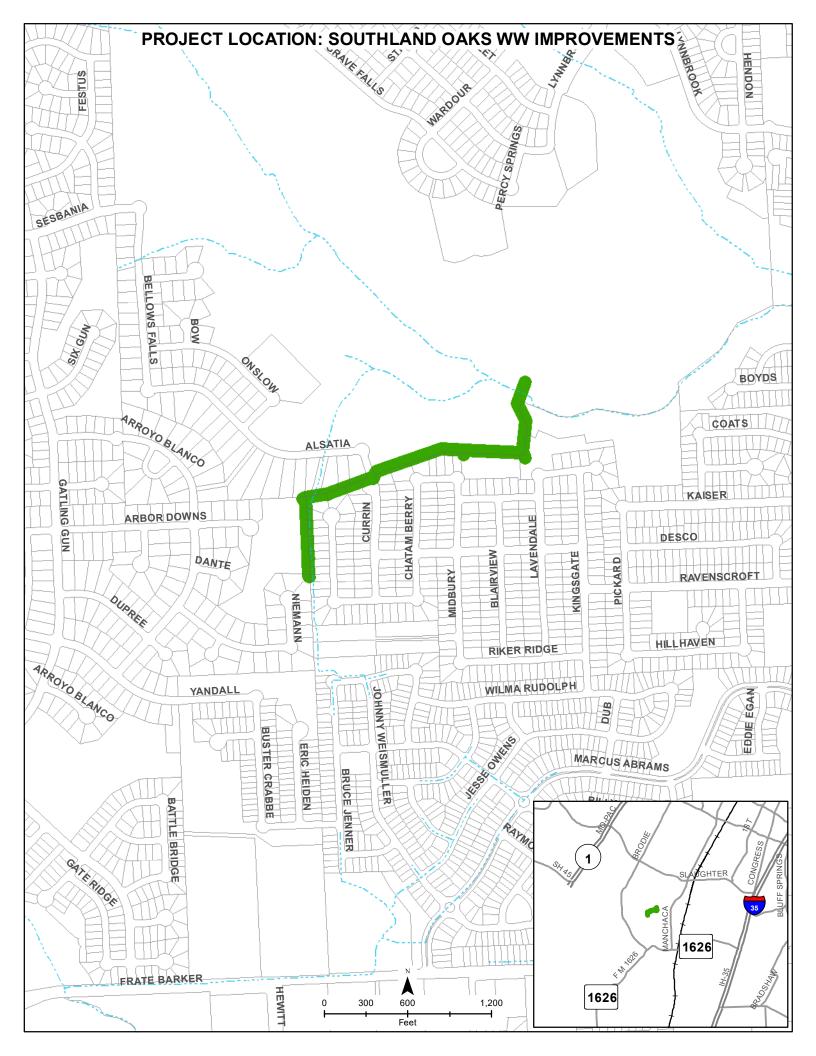

The existing 18-inch wastewater gravity mains downstream of the Marbridge Lift Station are at capacity, and additional capacity is required to adequately convey the increased flows that will result from the proposed future project to upgrade the Marbridge Lift Station.

This Project consists of installing approximately 2,800 linear feet of 30-inch diameter wastewater line, 17 wastewater manholes, erosion repairs and installation of 270 cubic yards of dry rip rap with 340 square feet of limestone block grade controls. Other work includes demolition of existing fences, temporary fencing, by-pass pumping, abandoning existing wastewater lines, cofferdams, dewatering, boulder grade controls, erosion and sedimentation controls, new sidewalk, new curb and gutter, landscaping and traffic control.

Impact to the public will be a detour when crossing on Currin Lane to install the proposed 30-inch wastewater line. Delaying the execution of this contract would place a continued burden on the existing undersized wastewater line facilities.

The contract allows 270 calendar days for completion of this project. This project is located within zip code 78748 (Districts 5 and 8).

Facilities Rehabilitation, Inc. (MBE/MH) is located in Austin, Texas.