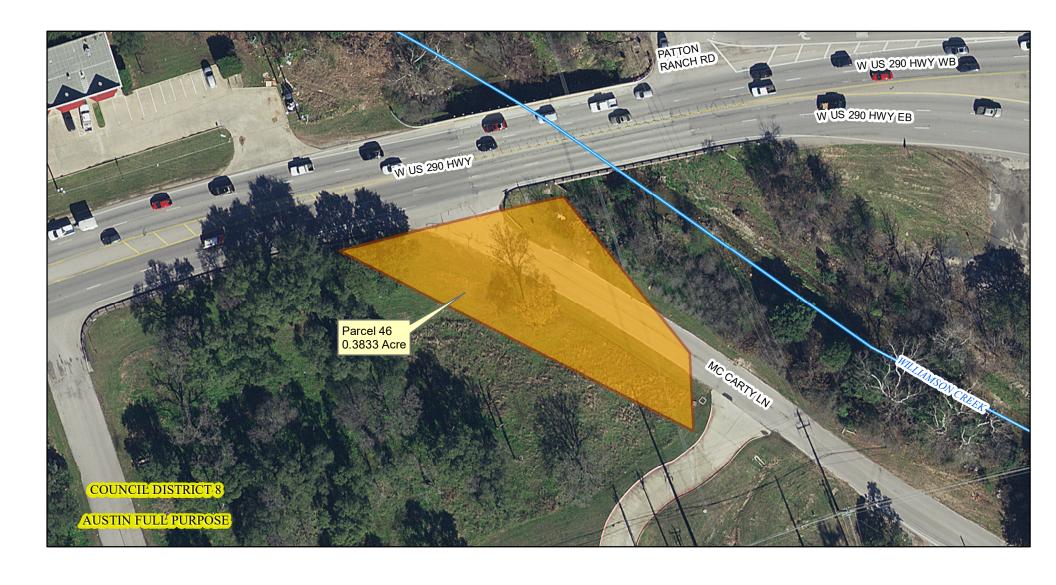

## Proposed Sale of City-Owned Property to the Texas Department of Transportation

Property of Interest - Parcel 46

2019 Aerial Imagery, City of Austin

This product is for informational purposes and may not have been prepared for or be suitable for legal, engineering, or surveying purposes. It does not represent an on-the-ground survey and represents only the approximate relative location of property boundaries.