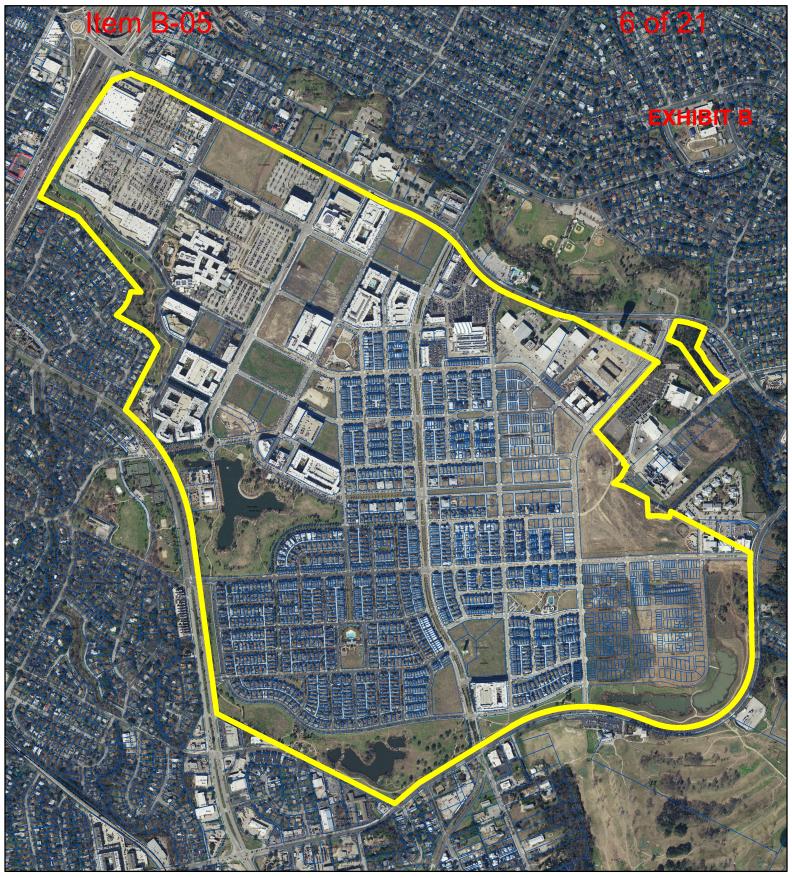

### CASE MANAGER COMMENTS:

The Mueller Planned Unit Development (PUD) zoning ordinance (No. 040826-61) was approved in 2004. The PUD is located southeast of IH 35 and East 51<sup>st</sup> Street and contains a mix of commercial and residential land uses. *Please see Exhibits A and B—Zoning Map and Aerial Exhibit.* 