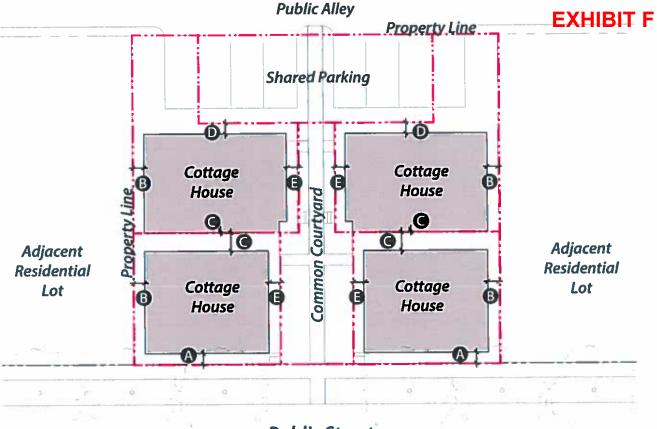

The amendment also identifies a new housing type, Cottage House, and outlines the site development standards for this use. Cottage House is defined as, "a detached, single family residential unit with adjacent off-site shared parking in a separate lot." *Please see Exhibit E- Cottage House Development Regulations.* 

With the introduction of the *Cottage House* building and lot type, Exhibit E also includes a diagram that specifically describes the proposed front yard, side yard, interior side yard and courtyard setbacks for these clustered units, with the intent of providing more clarity for City staff and builders. All of these proposed Site Development Regulation amendments are described in Exhibit E in the attached application.