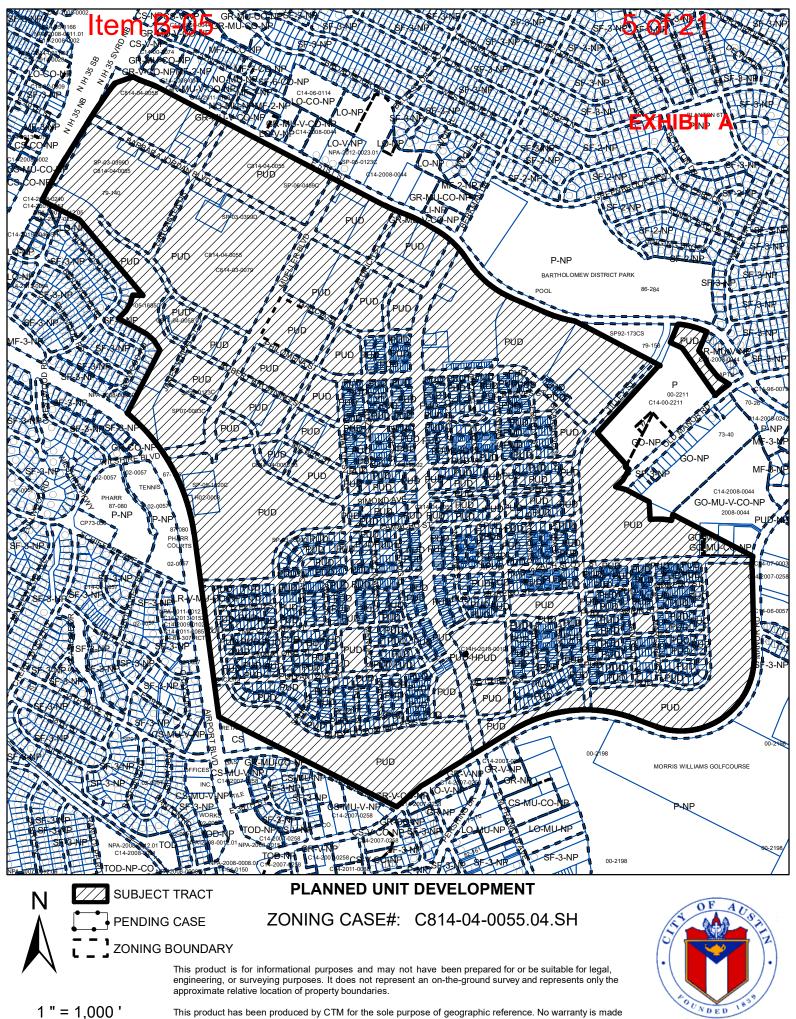

### CASE MANAGER COMMENTS:

The Mueller Planned Unit Development (PUD) zoning ordinance (No. 040826-61) was approved in 2004. The PUD is located southeast of IH 35 and East 51<sup>st</sup> Street and contains a mix of commercial and residential land uses. *Please see Exhibits A and B—Zoning Map and Aerial Exhibit.* 