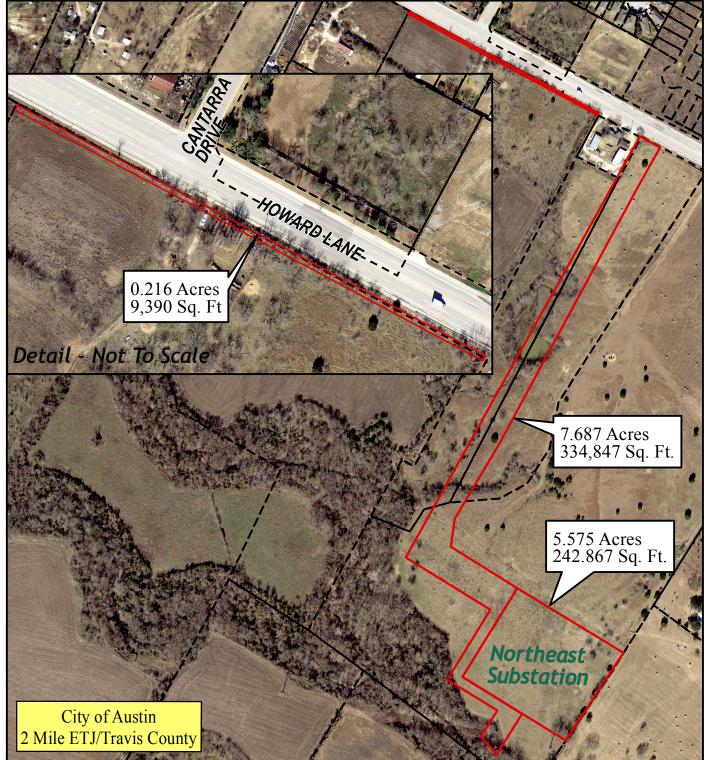

Proposed Electric Transmission and Distribution Easement for

Austin Energy Transmission Circuit 975 Partial Relocation; Substation Access & Transmission Easement, and New Substation site fee simple acquisition

Owner: RH Pioneer North, LLC - Tract #17 Location: 3407 Gregg Lane

Proposed Easements 2018 Aerial Imagery, City of Austin N AE Public Involvement & Real Estate Services 0 500 1,000 Feet

This product is for informational purposes and may not have been prepared for or be suitable for legal, engineering, or surveying purposes. It does not represent an on-the-ground survey and represents only the approximate relative location of property boundaries.