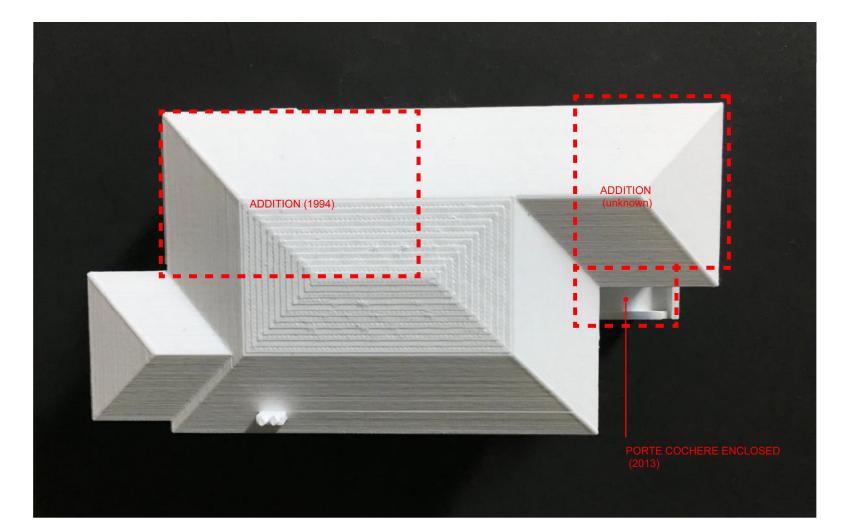

# **CHARLES DI PIAZZA** ARCHITECTURE

3004 EAST 17 ST. AUSTIN, TX 78702 T: 512.705.5893

Drawing Name

MODEL TIMELINE

| roject            |                    |  | Project No. |
|-------------------|--------------------|--|-------------|
| Windsor Residence |                    |  | 1808        |
| 706 WINDSOR RD    |                    |  |             |
| AUSTIN, TX 7870   | 3                  |  |             |
| Pate              | September 27, 2019 |  |             |
| cale              | SEE DRAWING TITLE  |  |             |