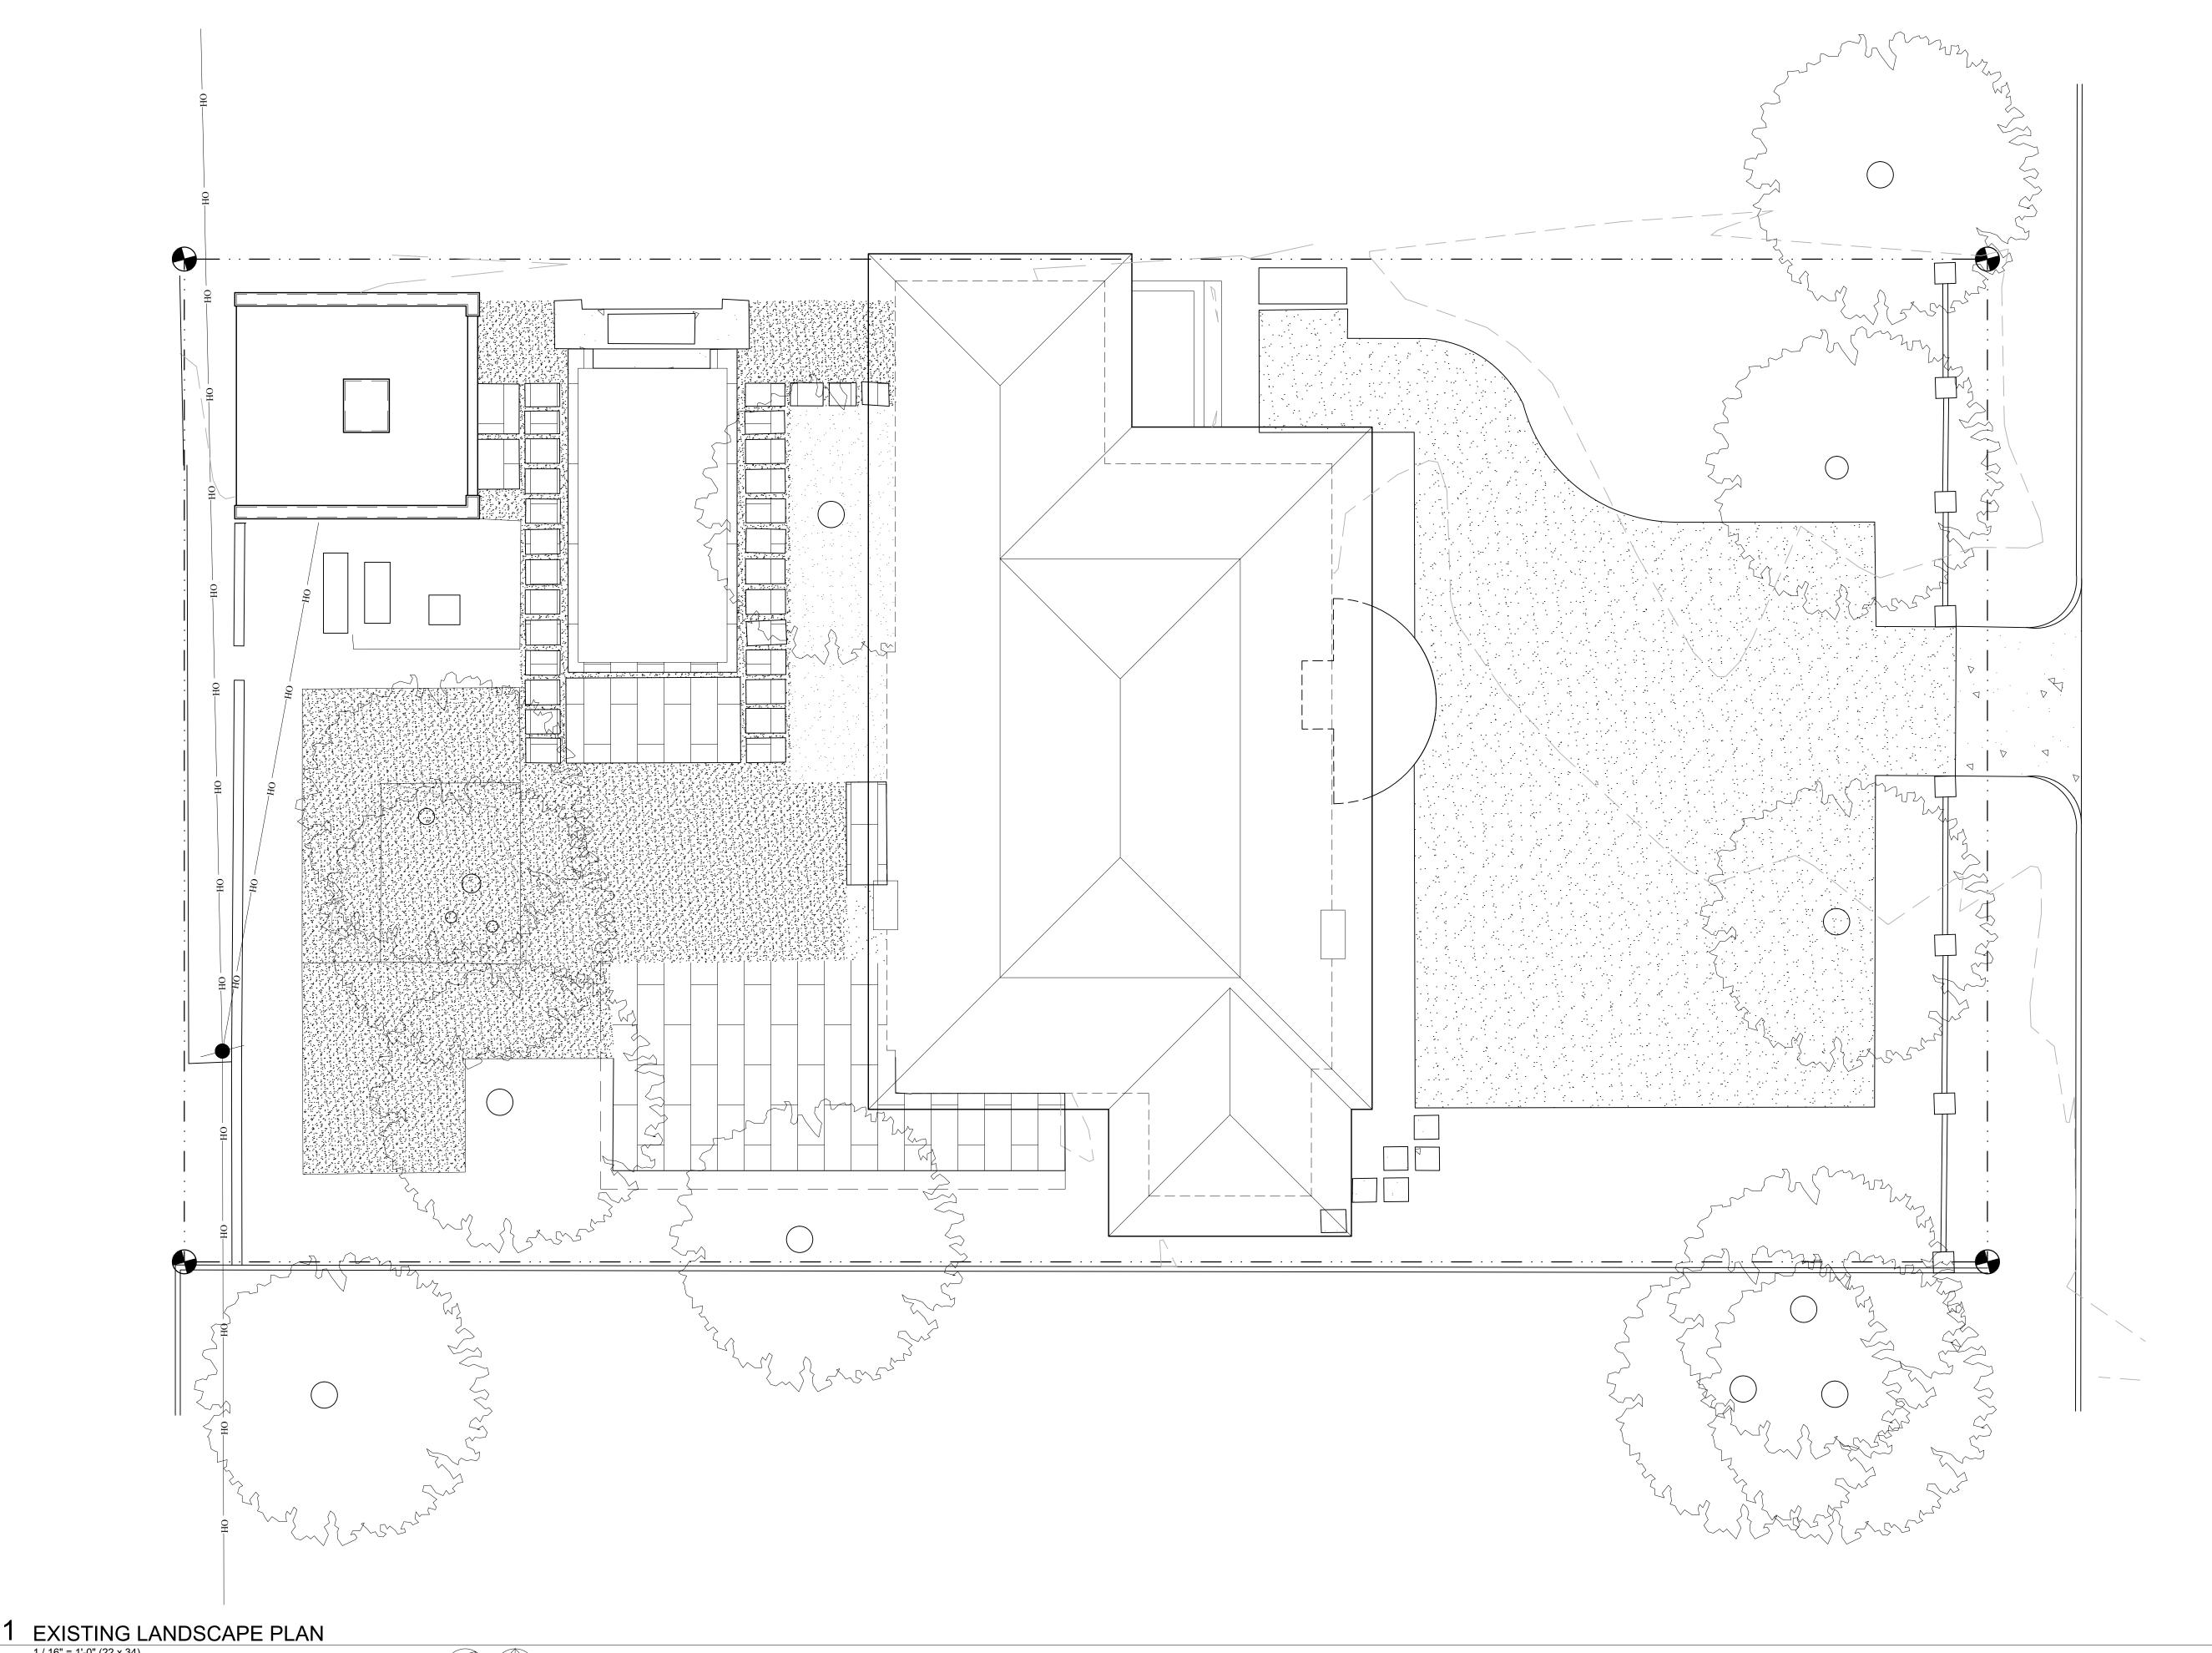

# CHARLES DI PIAZZA ARCHITECTURE

3004 EAST 17 ST. AUSTIN, TX 78702 T: 512.705.5893

Windsor Residence 1706 WINDSOR RD

AUSTIN, TX 78703

Existing Site Plan

September 27, 2019 SEE DRAWING TITLE Drawing Name

1 / 16" = 1'-0" (22 x 34) 1 / 32" = 1'-0" (11 x 17)