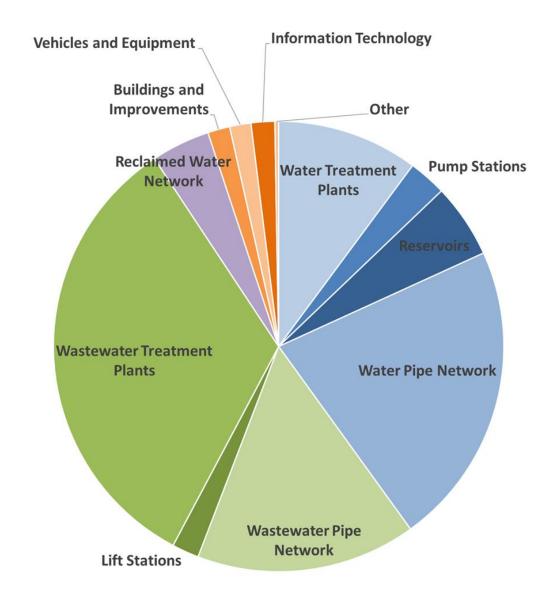

# Austin Water Capital Planning Overview

Kevin Critendon, P.E., PMP

Assistant Director

November 7, 2019





### **AW Capital Planning Process**











Regular Updates







#### **5-Year CIP Planning History**







## 5 Year Capital Improvement Plan (by asset class)



## 5 Year Capital Improvement Plan (by investment driver)







#### **FY20-24 CIP Project Highlights**

| Project                                                           | Budget<br>(\$ millions) |
|-------------------------------------------------------------------|-------------------------|
| Walnut Creek WWTP 25 MGD Expansion (to 100 MGD)                   | \$ 202                  |
| South Austin Regional WWTP Trains A&B Improvements                | \$ 90                   |
| Williamson Creek Wastewater Interceptor                           | \$ 40                   |
| North Austin Reservoir & Pump Station Improvements                | \$ 32                   |
| South Austin Regional WWTP Electrical Substation No.1 Repla