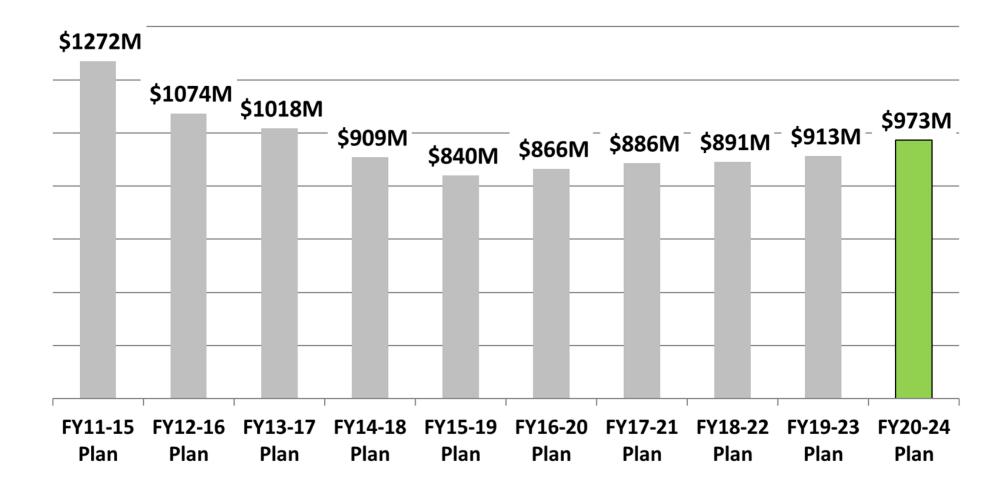

# Austin Water Capital Planning Overview

Kevin Critendon, P.E., PMP

Assistant Director

November 7, 2019





### **AW Capital Planning Process**











Regular Updates







#### **5-Year CIP Planning History**







## 5 Year Capital Improvement Plan (by asset class)



## 5 Year Capital Improvement Plan (by investment driver)







#### **FY20-24 CIP Project Highlights**

| Project                                                           | Budget<br>(\$ millions) |
|-------------------------------------------------------------------|-------------------------|
| Walnut Creek WWTP 25 MGD Expansion (to 100 MGD)                   | \$ 202                  |
| South Austin Regional WWTP Trains A&B Improvements                | \$ 90                   |
| Williamson Creek Wastewater Interceptor                           | \$ 40                   |
| North Austin Reservoir & Pump Station Improvements                | \$ 32                   |
| South Austin Regional WWTP Electrical Substation No.1 R