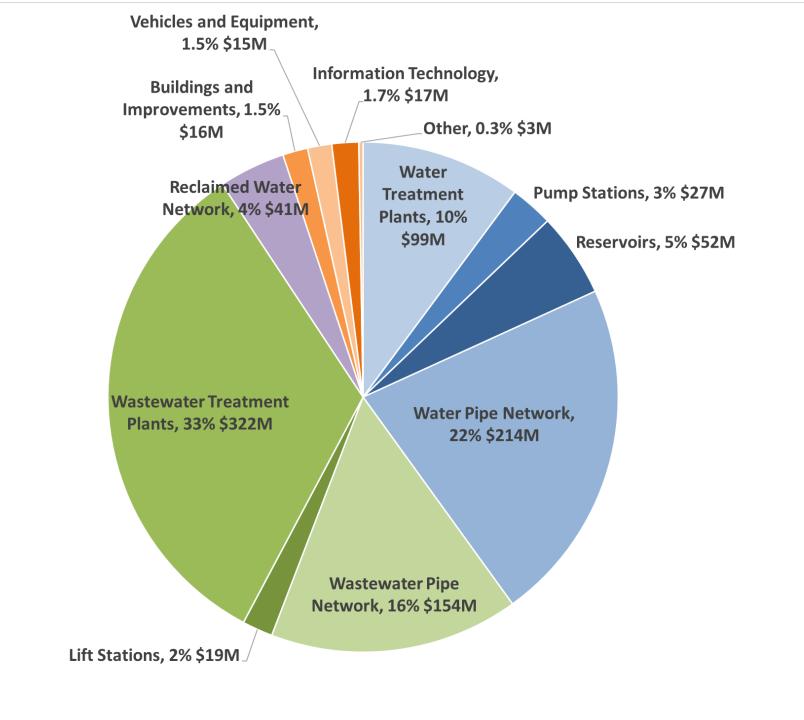

|









#### **FY20-24 CIP Project Highlights**

| Project                                                      | Budget<br>(\$ millions) |
|--------------------------------------------------------------|-------------------------|
| Advanced Meter Infrastructure                                | \$ 80                   |
| Planning and Development Center On-Site Wastewater Reuse     | \$ 1.5                  |
| AW Facilities Master Plan                                    | \$ 2.5                  |
| Reclaimed Water System Improvements                          | \$ 41.3                 |
| Aquifer Storage and Recovery Program Management and Piloting | \$ 4.5                  |
| Water Treatment Process Improvements                         | \$ 7.6                  |