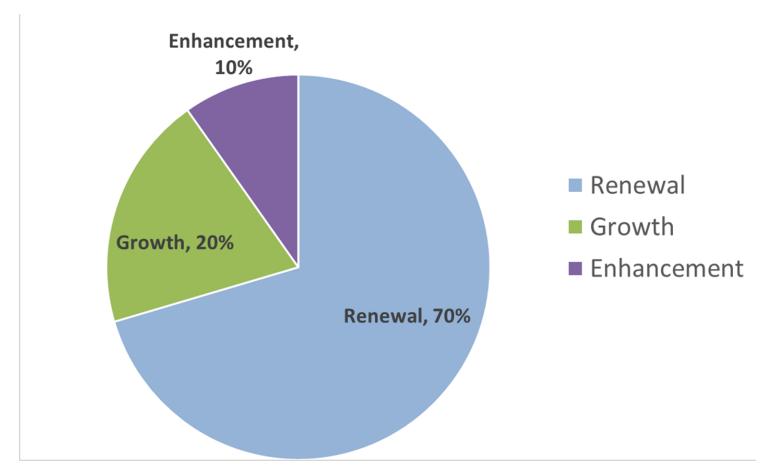

# Austin Water Capital Planning Overview

Kevin Critendon, P.E., PMP

Assistant Director

November 7, 2019





### **AW Capital Planning Process**











Regular Updates







#### **5-Year CIP Planning History**







## 5 Year Capital Improvement Plan (by asset class)



## 5 Year Capital Improvement Plan (by investment driver)







#### **FY20-24 CIP Project Highlights**

| Project                                                           | Budget<br>(\$ millions) |
|-------------------------------------------------------------------|-------------------------|
| Walnut Creek WWTP 25 MGD Expansion (to 100 MGD)                   | \$ 202                  |
| South Austin Regional WWTP Trains A&B Improvements                | \$ 90                   |
| Williamson Creek Wastewater Interceptor                           | \$ 40                   |
| North Austin Reservoir & Pump Station Improvements                | \$ 32                   |
| South Austin Regional WWTP Electrical Substation No.1 Replacement | \$ 29                   |
| Ullrich WTP Low Service Pump Station Electrical Improvements      | \$ 21