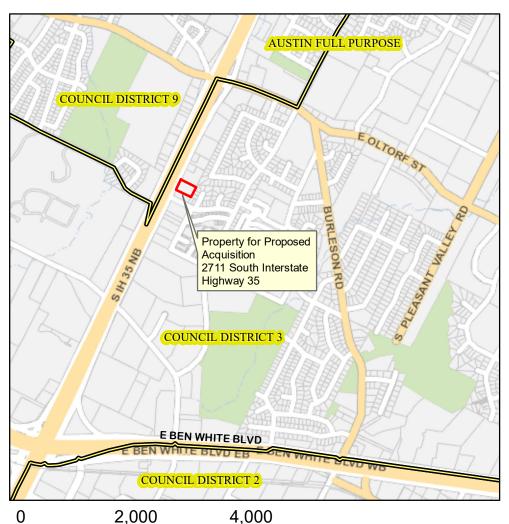

Produced by MMcDonald, 11/07/2019

2711 South Interstate Highway 35 City Council Districts

**TCAD Parcels** 

2019 Aerial Imagery, City of Austin

■ Feet