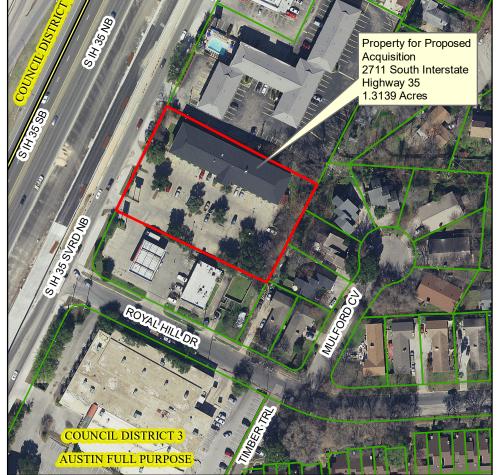

## Proposed Acquisition of Property Located City of Austin at 2711 South Interstate Highway 35

200

■ Feet

100

This product is for informational purposes and may not have been prepared for or be suitable for legal, engineering, or surveying purposes. It does not represent an on-the-ground survey and represents only the approximate relative location of property boundaries.