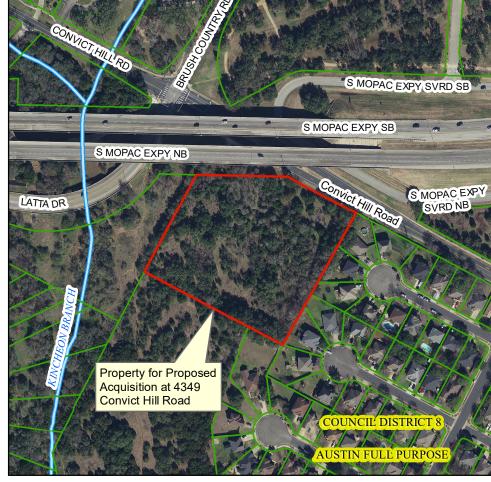

## Proposed Acquisition of Property at 4349 Convict Hill Road

200

400

■ Feet

This product is for informational purposes and may not have been prepared for or be suitable for legal, engineering, or surveying purposes. It does not represent an on-the-ground survey and represents only the approximate relative location of property boundaries.

This product has been produced by the Office of Real Estate Services for the sole purpose of geographic reference. No warranty is made by the City of Austin regarding specific accuracy or completeness.

Produced by MMcDonald, 11/4/2019

2019 Aerial Imagery, City of Austin

■ Miles