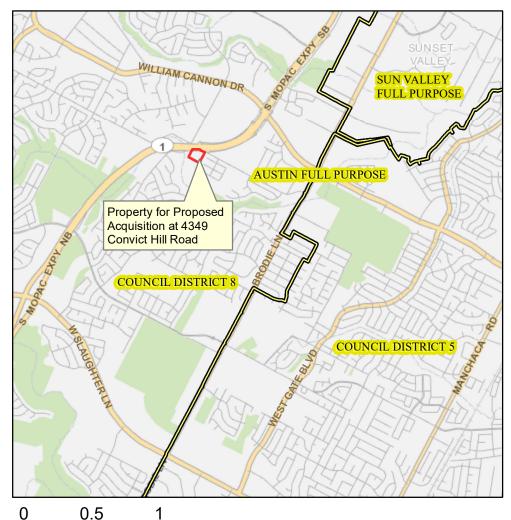

## Proposed Acquisition of Property at 4349 Convict Hill Road

200

400

■ Feet

This product is for informational purposes and may not have been prepared for or be suitable for legal, engineering, or surveying purposes. It does not represent an on-the-ground survey and represents only the approximate relative location of property boundaries.