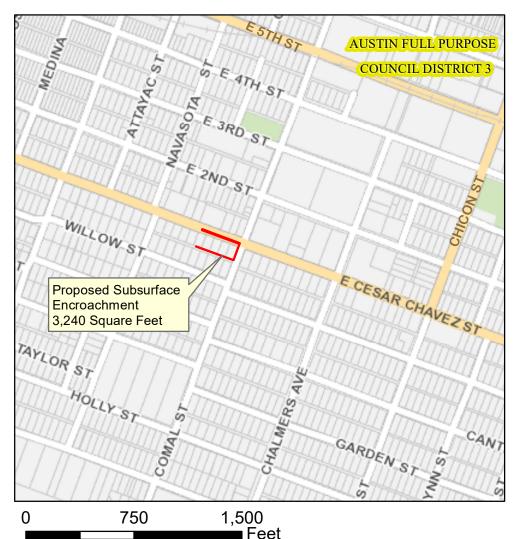

## Proposed Right-Of-Way Subsurface Encroachment at East Cesar Chavez Street, Comal Street, and Alley

100

200

Feet

This product is for informational purposes and may not have been prepared for or be suitable for legal, engineering, or surveying purposes. It does not represent an on-the-ground survey and represents only the approximate relative location of property boundaries.

This product has been produced by the Office of Real Estate Services for the sole purpose of geographic reference. No warranty is made by the City of Austin regarding specific accuracy or completeness.

Produced by MMcDonald, 11/4/2019

2019 Aerial Imagery, City of Austin