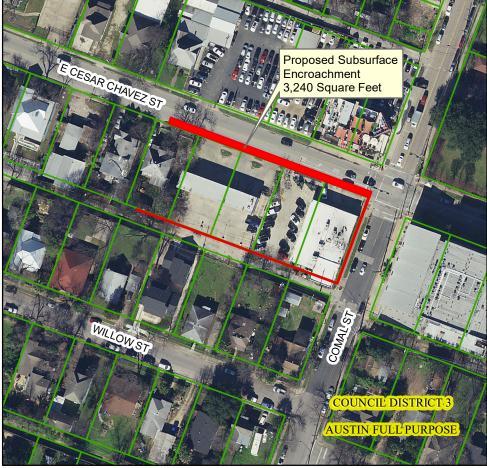

## Proposed Right-Of-Way Subsurface Encroachment at East Cesar Chavez Street, Comal Street, and Alley

100

200

Feet

This product is for informational purposes and may not have been prepared for or be suitable for legal, engineering, or surveying purposes. It does not represent an on-the-ground survey and represents only the approximate relative location of property boundaries.

This product has been produced by the Office of Real Estate Services for the sole purpose of geographic reference. No warranty is made by the City of Austin regarding specific accuracy or completeness.

Produced by MMcDonald, 11/4/2019

2019 Aerial Imagery, City of Austin