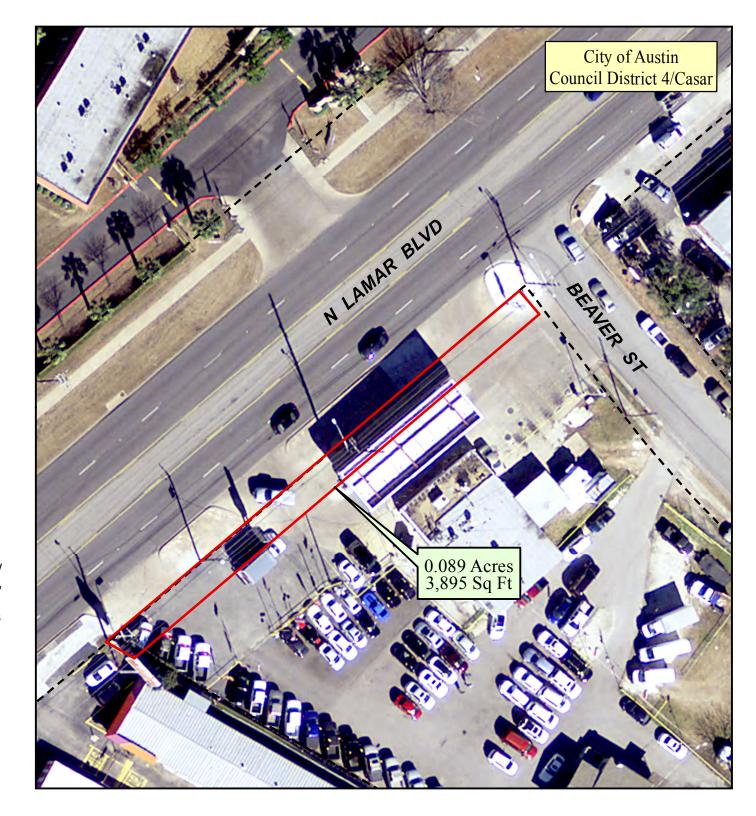

## Proposed Electric Transmission and Distribution Easement for

## Austin Energy Transmission Circuit 811 Upgrade

**Owner: Bluff Springs Food Mart Inc** 

- Parcel #27

Location: 8545 N Lamar Blvd

This product is for informational purposes and may not have been prepared for or be suitable for legal, engineering, or surveying purposes. It does not represent an on-the-ground survey and represents only the approximate relative location of property boundaries.