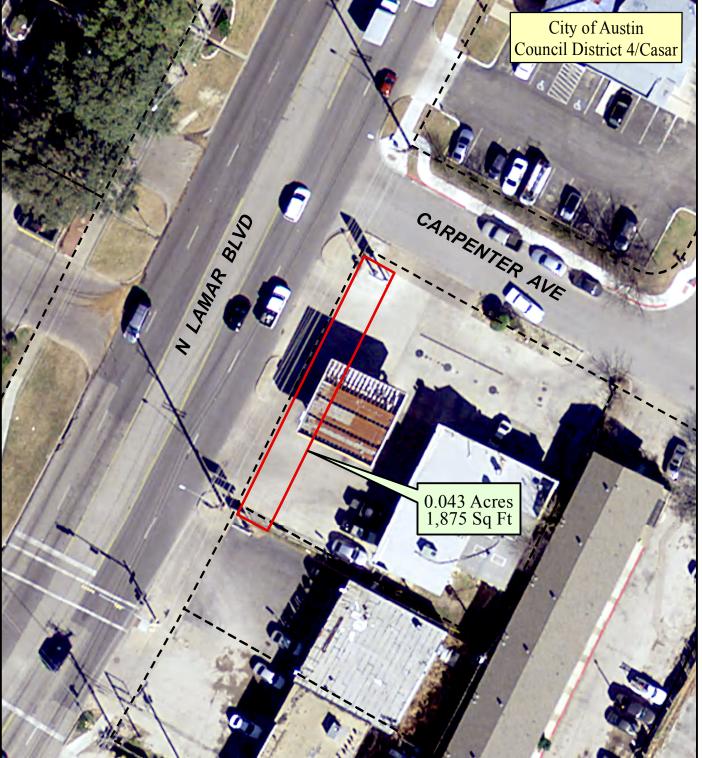

Proposed Electric Transmission and Distribution Easement for Austin Energy Transmission Circuit 811 Upgrade Owner: Bluff Springs Food Mart Inc - Parcel #44

Location: 8911 N Lamar Blvd

Proposed Easement 2018 Aerial Imagery, City of Austin N AE Public Involvement & Real Estate Services