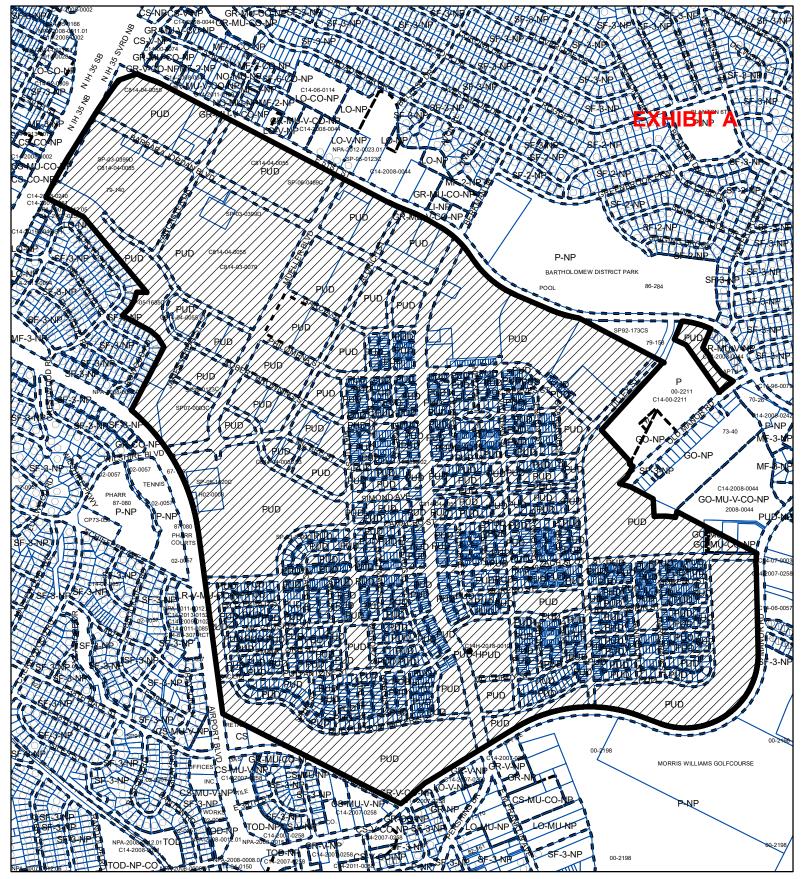

# **CASE MANAGER COMMENTS:**

The Mueller Planned Unit Development (PUD) zoning ordinance (No. 040826-61) was approved in 2004. The PUD is located southeast of IH 35 and East 51<sup>st</sup> Street and contains a mix of commercial and residential land uses. *Please see Exhibits A and B—Zoning Map and Aerial Exhibit.* 

# PLANNED UNIT DEVELOPMENT

ZONING CASE#: C814-04-0055.04.SH

This product is for informational purposes and may not have been prepared for or be suitable for legal, engineering, or surveying purposes. It does not represent an on-the-ground survey and represents only the approximate relative location of property boundaries.

ZONING BOUNDARY