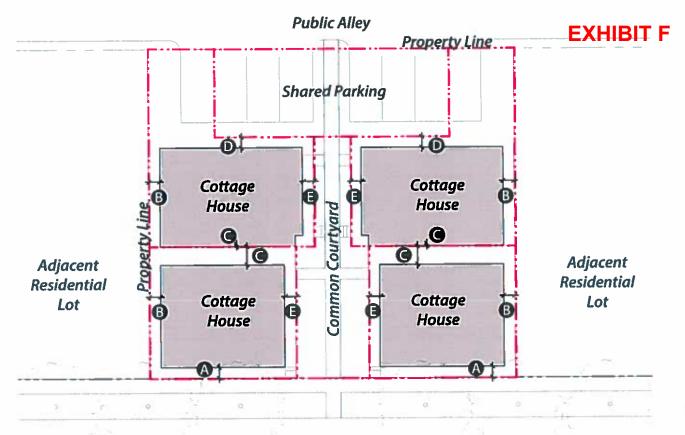

The amendment also identifies a new housing type, Cottage House, and outlines the site development standards for this use. Cottage House is defined as, "a detached, single family residential unit with adjacent off-site shared parking in a separate lot." *Please see Exhibit E- Cottage House Development Regulations*.

With the introduction of the *Cottage House* building and lot type, Exhibit E also includes a diagram that specifically describes the proposed front yard, side yard, interior side yard and courtyard setbacks for these clustered units, with the intent of providing more clarity for City staff and builders. All of these proposed Site Development Regulation amendments are described in Exhibit E in the attached application.