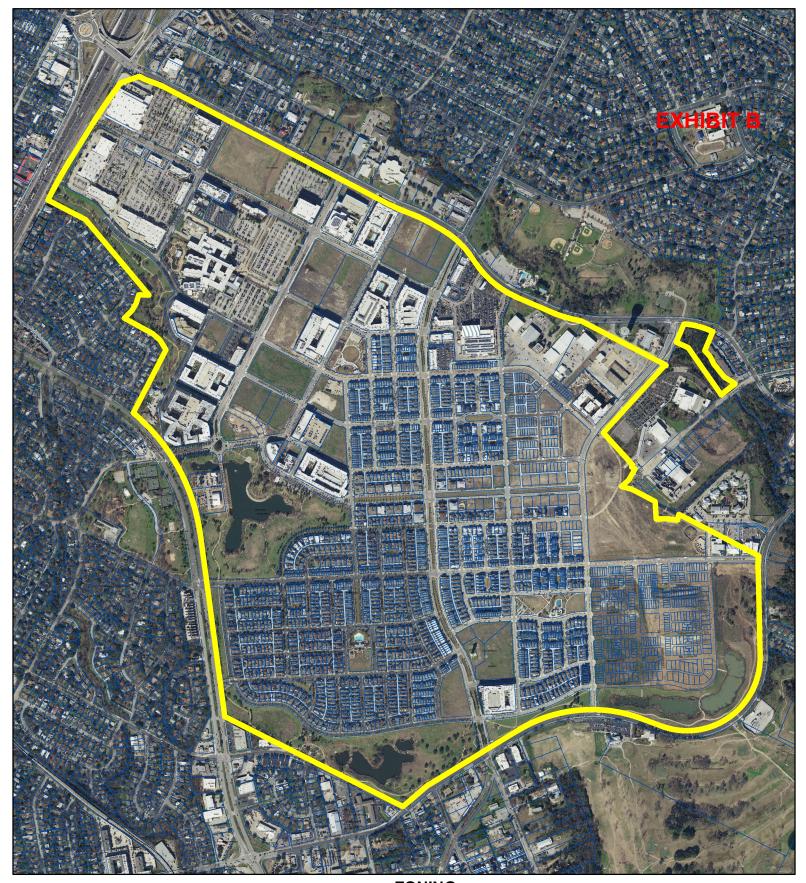

# **CASE MANAGER COMMENTS:**

The Mueller Planned Unit Development (PUD) zoning ordinance (No. 040826-61) was approved in 2004. The PUD is located southeast of IH 35 and East 51<sup>st</sup> Street and contains a mix of commercial and residential land uses. *Please see Exhibits A and B—Zoning Map and Aerial Exhibit.* 

# **ZONING**

ZONING CASE#: C814-04-0055.04.SH

This product is for informational purposes and may not have been prepared for or be suitable for legal, engineering, or surveying purposes. It does not represent an on-the-ground survey and represents only the approximate relative location of property boundaries.

This product has been produced by CTM for the sole purpose of geographic reference. No warranty is made by the City of Austin regarding specific accuracy or completeness.