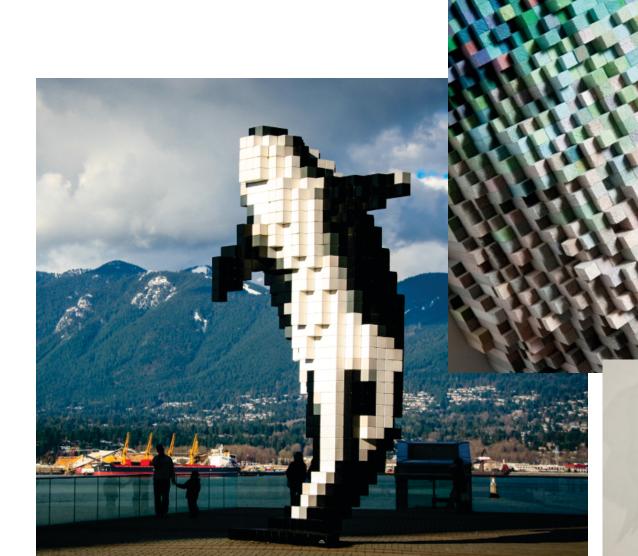

## ROPOPSEUDUNGE

RISE TITLE

W. 6th St

9.25.19

Ion Art Inc. 2019 All Rights Reserved

- 38" TALL LETTERS/CABINETS MADE OUT ALUMINUM AND PAINTED P1.
- 2 36" TALL PIXEL TUBES MADE OUT ALUMINUM AND PAINTED P2.
- 3 SCHED40 2" ALUMINUM TUBES TO MOUNT THE LETTERS TO AND THE GROUND. THIS WOULD BE POURED CONCRETE PRIOR TO INSTALLATION PAINTED P3.
- THIS SCULPTURE IS DESIGNED IN A MANNER TO ALLOW FOR HALO LIGHTING AROUND EACH LETTER WITH LEDS MOUNTED TO THE BACK OF THE FALSE FACE (CRADLE THAT HOLDS THE CUBES) AND ILLUMINATE THE BACK CABINET.

#### **SCULPTURE CONCEPT**

mock up birds eye view scale: not to scale

mock up view scale: not to scale