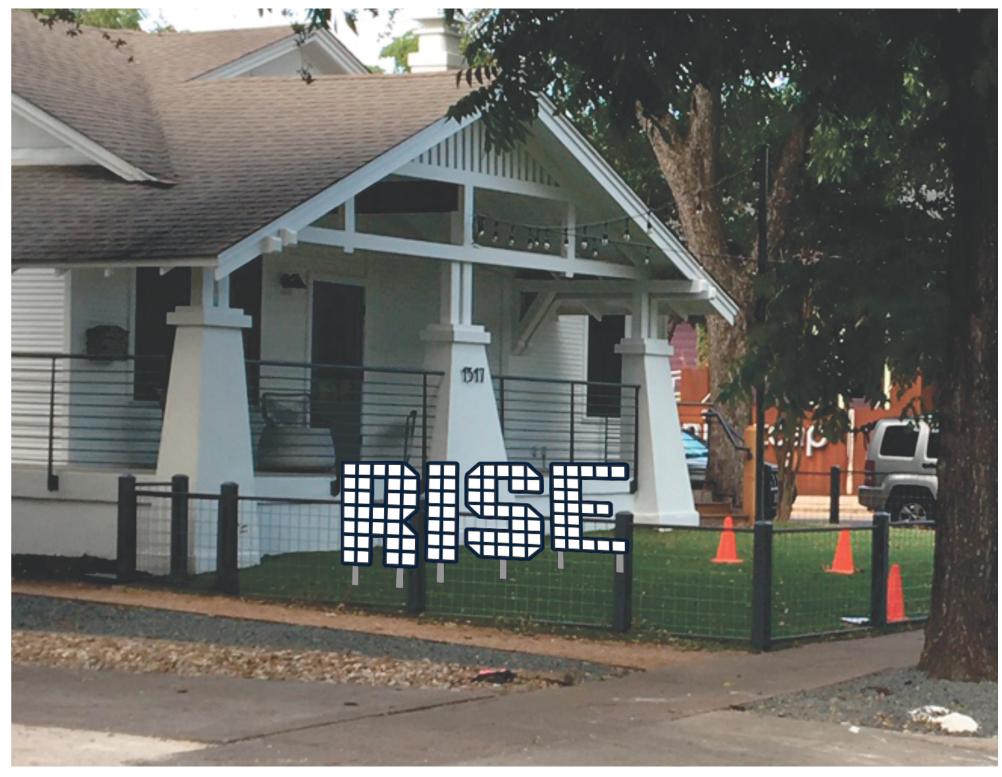

## ROPOPSEUDUNGE

RISE TITLE

W. 6th St

9.25.19

Ion Art Inc. 2019 All Rights Reserved

- 38" TALL LETTERS/CABINETS MADE OUT ALUMINUM AND PAINTED P1.
- 2 36" TALL PIXEL TUBES MADE OUT ALUMINUM AND PAINTED P2.
- 3 SCHED40 2" ALUMINUM TUBES TO MOUNT THE LETTERS TO AND THE GROUND. THIS WOULD BE POURED CONCRETE PRIOR TO INSTALLATION PAINTED P3.
- THIS SCULPTURE IS DESIGNED IN A MANNER TO ALLOW FOR HALO LIGHTING AROUND EACH LETTER WITH LEDS MOUNTED TO THE BACK OF THE FALSE FACE (CRADLE THAT HOLDS THE CUBES) AND ILLUMINATE THE BACK CABINET.

#### **SCULPTURE CONCEPT**

mock up birds eye view scale: not to scale

mock up view scale: not to scale