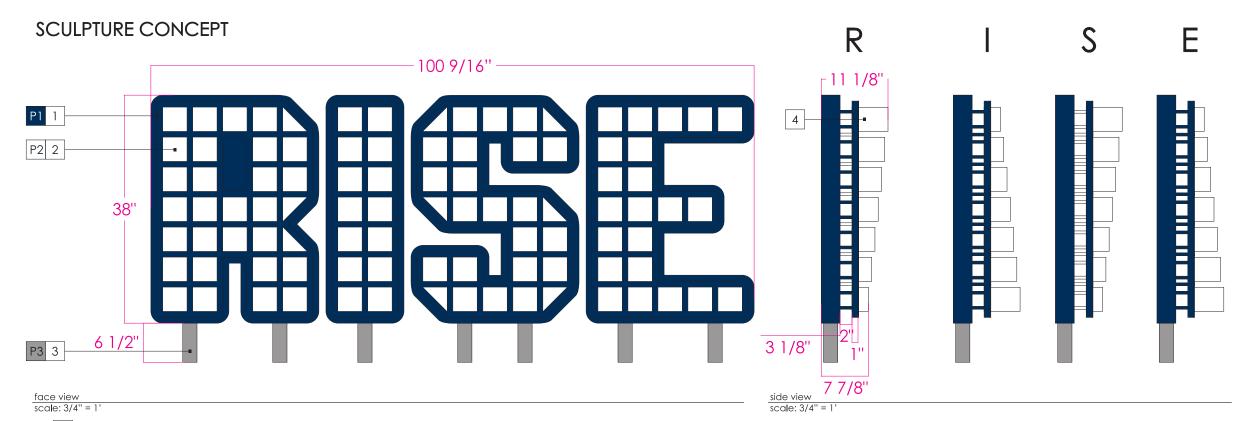

## ROPOPSEUDUNGE

RISE TITLE

W. 6th St

9.25.19

Ion Art Inc. 2019 All Rights Reserved

- 38" TALL LETTERS/CABINETS MADE OUT ALUMINUM AND PAINTED P1.
- 2 36" TALL PIXEL TUBES MADE OUT ALUMINUM AND PAINTED P2.
- 3 SCHED40 2" ALUMINUM TUBES TO MOUNT THE LETTERS TO AND THE GROUND. THIS WOULD BE POURED CONCRETE PRIOR TO INSTALLATION PAINTED P3.
- THIS SCULPTURE IS DESIGNED IN A MANNER TO ALLOW FOR HALO LIGHTING AROUND EACH LETTER WITH LEDS MOUNTED TO THE BACK OF THE FALSE FACE (CRADLE THAT HOLDS THE CUBES) AND ILLUMINATE THE BACK CABINET.