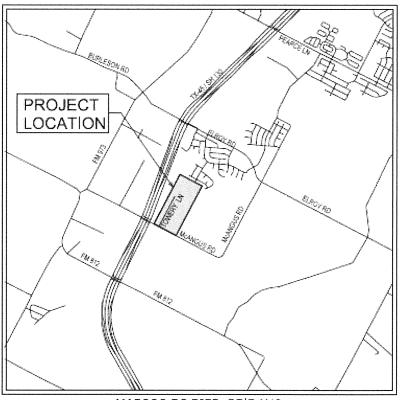

# CITY OF AUSTIN APD MOUNTED PATROL FACILITIES

11400 McANGUS ROAD AUSTIN, TEXAS 78617

THE SITE IS WITHIN THE CITY OF AUSTIN 2-MILE ETJ
IN TRAVIS COUNTY

MAPSCO PG 707B, GRID N12