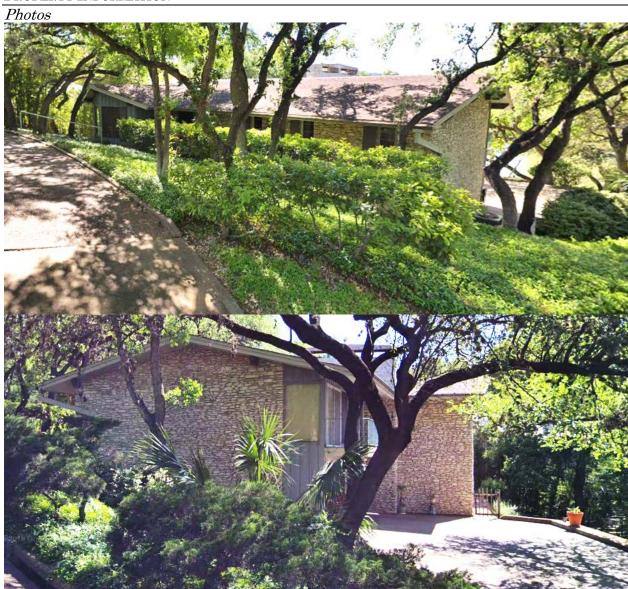

#### ARCHITECTURE

Two-story split-level house clad in stone veneer with vertical board-and-batten accents, a cross-gabled asphalt shingle roof with deep eaves, and a double-width chimney. The house is constructed with a unique form that takes advantage of the steep waterside topography, displaying Ranch and mid-century Modern stylistic influences in its deep eaves with exposed rafter tails, rustic masonry cladding, and multi-level form that reads as a single-story horizontally-oriented building from the streetscape. Its main façade features 1:1 windows at the entrance level only, as well as a peaked gable with dual picture windows. The secondary Taylors Drive façade is windowless, with decorative exposed rafter tails at the gable. The rear elevation features a bank of first-and-second-story fixed-pane picture windows in a central gable flanked by second-floor balconies. An integrated garage and covered porch are inset beneath each balcony.

Street View, 2018

Photos provided by applicant