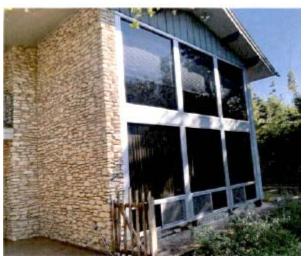

#### ARCHITECTURE

Two-story split-level house clad in stone veneer with vertical board-and-batten accents, a cross-gabled asphalt shingle roof with deep eaves, and a double-width chimney. The house is constructed with a unique form that takes advantage of the steep waterside topography, displaying Ranch and mid-century Modern stylistic influences in its deep eaves with exposed rafter tails, rustic masonry cladding, and multi-level form that reads as a single-story horizontally-oriented building from the streetscape. Its main façade features 1:1 windows at the entrance level only, as well as a peaked gable with dual picture windows. The secondary Taylors Drive façade is windowless, with decorative exposed rafter tails at the gable. The rear elevation features a bank of first-and-second-story fixed-pane picture windows in a central gable flanked by second-floor balconies. An integrated garage and covered porch are inset beneath each balcony.

Street View, 2018

Photos provided by applicant