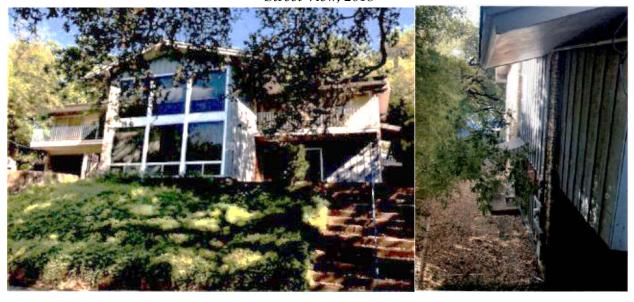

#### ARCHITECTURE

Two-story split-level house clad in stone veneer with vertical board-and-batten accents, a cross-gabled asphalt shingle roof with deep eaves, and a double-width chimney. The house is constructed with a unique form that takes advantage of the steep waterside topography, displaying Ranch and mid-century Modern stylistic influences in its deep eaves with exposed rafter tails, rustic masonry cladding, and multi-level form that reads as a single-story horizontally-oriented building from the streetscape. Its main façade features 1:1 windows at the entrance level only, as well as a peaked gable with dual picture windows. The secondary Taylors Drive façade is windowless, with decorative exposed rafter tails at the gable. The rear elevation features a bank of first-and-second-story fixed-pane picture windows in a central gable flanked by second-floor balconies. An integrated garage and covered porch are inset beneath each balcony.

Street View, 2018

Photos provided by applicant