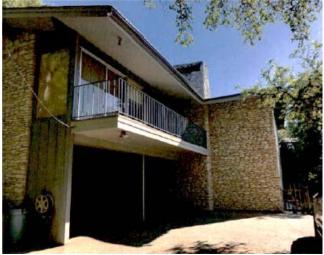

#### ARCHITECTURE

Two-story split-level house clad in stone veneer with vertical board-and-batten accents, a cross-gabled asphalt shingle roof with deep eaves, and a double-width chimney. The house is constructed with a unique form that takes advantage of the steep waterside topography, displaying Ranch and mid-century Modern stylistic influences in its deep eaves with exposed rafter tails, rustic masonry cladding, and multi-level form that reads as a single-story horizontally-oriented building from the streetscape. Its main façade features 1:1 windows at the entrance level only, as well as a peaked gable with dual picture windows. The secondary Taylors Drive façade is windowless, with decorative exposed rafter tails at the gable. The rear elevation features a bank of first-and-second-story fixed-pane picture windows in a central gable flanked by second-floor balconies. An integrated garage and covered porch are inset beneath each balcony.

Street View, 2018

Photos provided by applicant