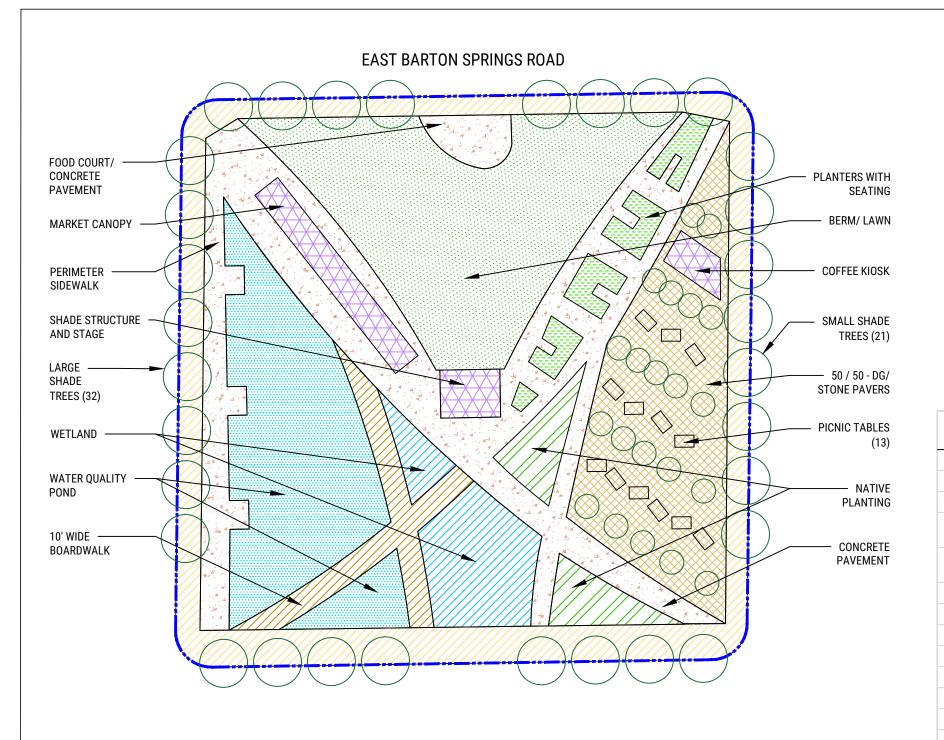

| <b>OS4</b> | CROCKETT SQUARE PLAZA TAKE-OFF QUANTITIES |                                                |  |  |  |
|------------|-------------------------------------------|------------------------------------------------|--|--|--|
| 034        | C:::3                                     | TOTAL PARKLAND / PLAZA:<br>1.29 AC (56,100 SF) |  |  |  |

| 4.11401.011 | 0 | 40' | 80' |  |
|-------------|---|-----|-----|--|
| 1" = 40'-0" |   |     |     |  |

| Code |       | ltem                                                | Area (SF) | Area (ac) | Quantity | Unit  | Unit Cost | Total |
|------|-------|-----------------------------------------------------|-----------|-----------|----------|-------|-----------|-------|
| 0S 4 | CRO   | CKETT SQUARE                                        | 56,100    | 1.29      | <b>,</b> | AC    |           |       |
|      |       | Total Plaza                                         | 56,100    | 1.29      |          |       |           |       |
|      | Plaz  | Plaza                                               |           |           |          |       |           |       |
|      |       | Large Shade Tree Plantings with Irrigation Bubblers |           |           | 32.0     | EA    |           |       |
|      |       | Small Shade Tree Plantings with Irrigation Bubblers |           |           | 21.0     | EA    |           |       |
|      |       | Native Plantings                                    | 1,659     | 0.04      |          | SF    |           |       |
|      |       | Lawn / Berm                                         | 9,756     | 0.22      |          | SF    |           |       |
|      |       | Wetlands                                            | 2,832     | 0.07      |          | Allow |           |       |
|      |       | Water Quality Ponds                                 | 7,771     | 0.18      |          | SF    |           |       |
|      |       | 10' wide Boardwalk                                  | 2,116     | 0.05      |          | SF    |           |       |
|      |       | Planters with Seating                               | 1,403     | 0.03      |          | SF    |           |       |
|      |       | Concrete Pavement                                   | 10,645    | 0.24      |          | SF    |           |       |
|      |       | DG / Stone Pavers (50/50)                           | 7,703     | 0.18      |          | SF    |           |       |
|      |       | Perimeter Sidewalk                                  | 9,577     | 0.22      |          | LF    |           |       |
|      |       | Amenities:                                          |           |           |          |       |           |       |
|      |       | Market Canopy                                       | 1,135     | 0.03      |          | SF    |           |       |
|      |       | Shade Structure and Stage on Square                 | 500       | 0.01      |          | SF    |           |       |
|      |       | Picnic Tables                                       |           |           | 13.0     | EA    |           |       |
|      |       | Food Court                                          | 649       | 0.01      |          | SF    |           |       |
|      |       | Coffee Kiosk                                        | 354       | 0.01      |          | SF    |           |       |
|      | Other |                                                     |           |           |          |       |           |       |
|      |       | Site Prep / Demolition / Utility / Earthwork        | 56,100    | 1.29      |          | SF    |           |       |
|      |       | Irrigation (Lawn and Native Plantings)              | 12,818    | 0.29      |          | SF    |           |       |