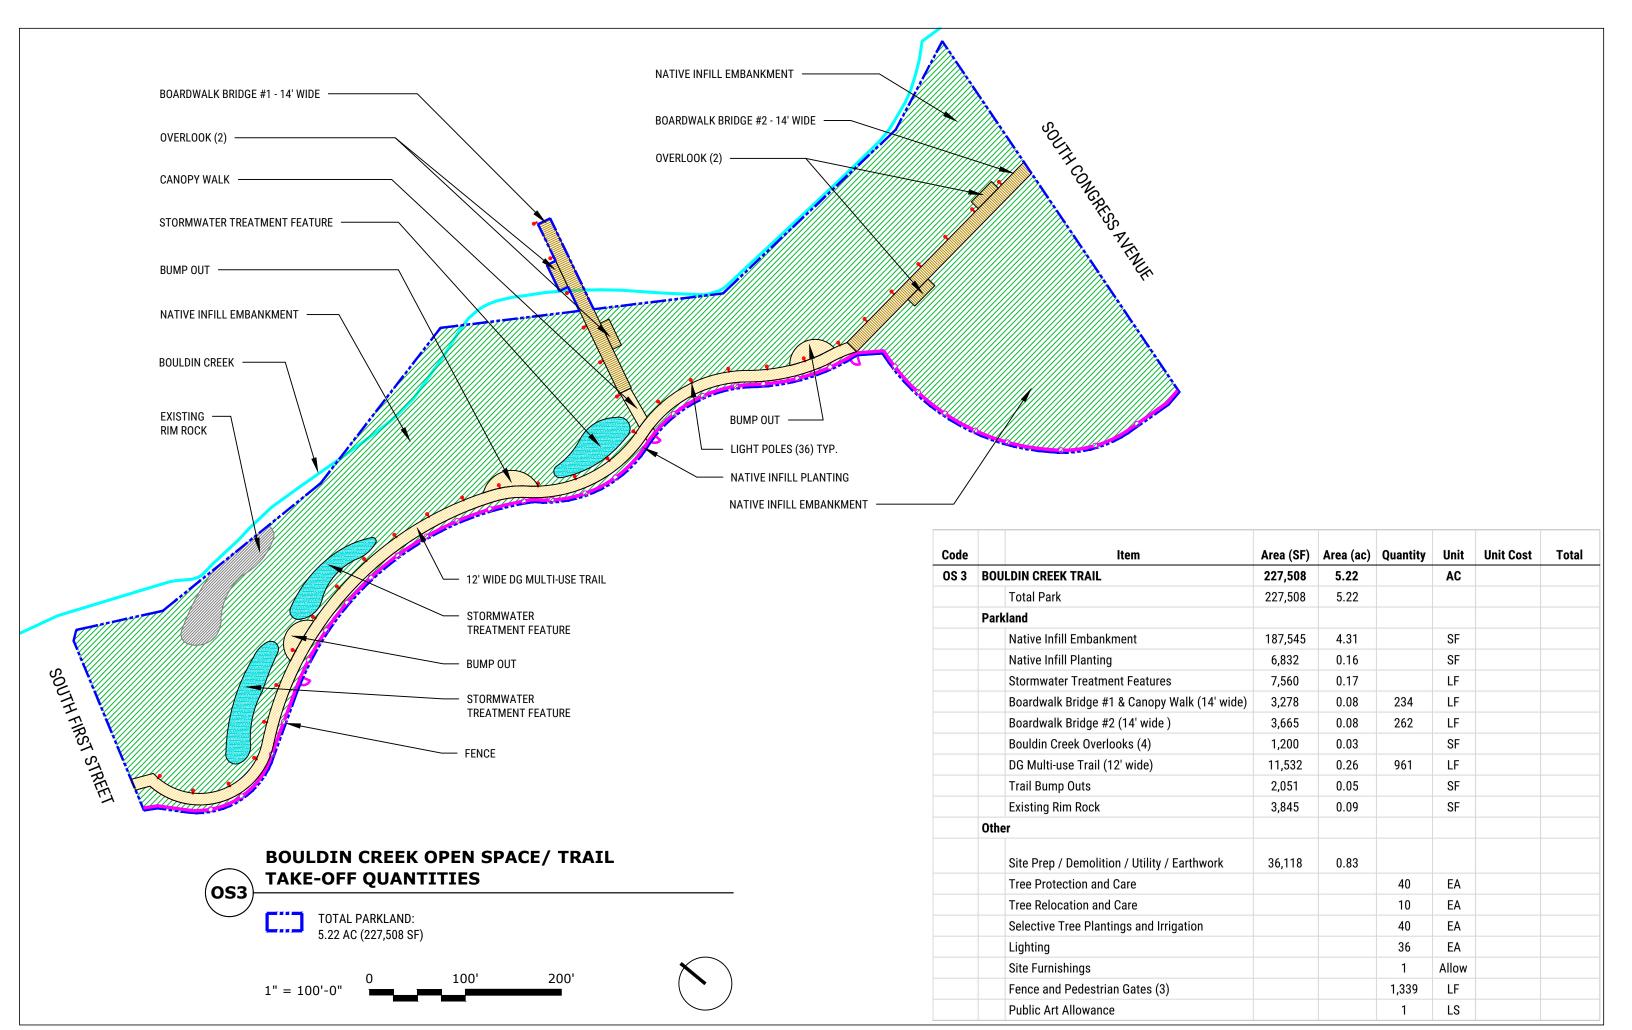

| <b>OS4</b> | CROCKETT SQUARE PLAZA TAKE-OFF QUANTITIES |                                                |  |  |  |
|------------|-------------------------------------------|------------------------------------------------|--|--|--|
| 034        | C:::3                                     | TOTAL PARKLAND / PLAZA:<br>1.29 AC (56,100 SF) |  |  |  |

| 4.11401.011 | 0 | 40' | 80' |  |
|-------------|---|-----|-----|--|
| 1" = 40'-0" |   |     |     |  |

| Code |       | ltem                                                | Area (SF) | Area (ac) | Quantity | Unit  | Unit Cost | Total |
|------|-------|-----------------------------------------------------|-----------|-----------|----------|-------|-----------|-------|
| 0S 4 | CRO   | CKETT SQUARE                                        | 56,100    | 1.29      | <b>,</b> | AC    |           |       |
|      |       | Total Plaza                                         | 56,100    | 1.29      |          |       |           |       |
|      | Plaz  | Plaza                                               |           |           |          |       |           |       |
|      |       | Large Shade Tree Plantings with Irrigation Bubblers |           |           | 32.0     | EA    |           |       |
|      |       | Small Shade Tree Plantings with Irrigation Bubblers |           |           | 21.0     | EA    |           |       |
|      |       | Native Plantings                                    | 1,659     | 0.04      |          | SF    |           |       |
|      |       | Lawn / Berm                                         | 9,756     | 0.22      |          | SF    |           |       |
|      |       | Wetlands                                            | 2,832     | 0.07      |          | Allow |           |       |
|      |       | Water Quality Ponds                                 | 7,771     | 0.18      |          | SF    |           |       |
|      |       | 10' wide Boardwalk                                  | 2,116     | 0.05      |          | SF    |           |       |
|      |       | Planters with Seating                               | 1,403     | 0.03      |          | SF    |           |       |
|      |       | Concrete Pavement                                   | 10,645    | 0.24      |          | SF    |           |       |
|      |       | DG / Stone Pavers (50/50)                           | 7,703     | 0.18      |          | SF    |           |       |
|      |       | Perimeter Sidewalk                                  | 9,577     | 0.22      |          | LF    |           |       |
|      |       | Amenities:                                          |           |           |          |       |           |       |
|      |       | Market Canopy                                       | 1,135     | 0.03      |          | SF    |           |       |
|      |       | Shade Structure and Stage on Square                 | 500       | 0.01      |          | SF    |           |       |
|      |       | Picnic Tables                                       |           |           | 13.0     | EA    |           |       |
|      |       | Food Court                                          | 649       | 0.01      |          | SF    |           |       |
|      |       | Coffee Kiosk                                        | 354       | 0.01      |          | SF    |           |       |
|      | Other |                                                     |           |           |          |       |           |       |
|      |       | Site Prep / Demolition / Utility / Earthwork        | 56,100    | 1.29      |          | SF    |           |       |
|      |       | Irrigation (Lawn and Native Plantings)              | 12,818    | 0.29      |          | SF    |           |       |