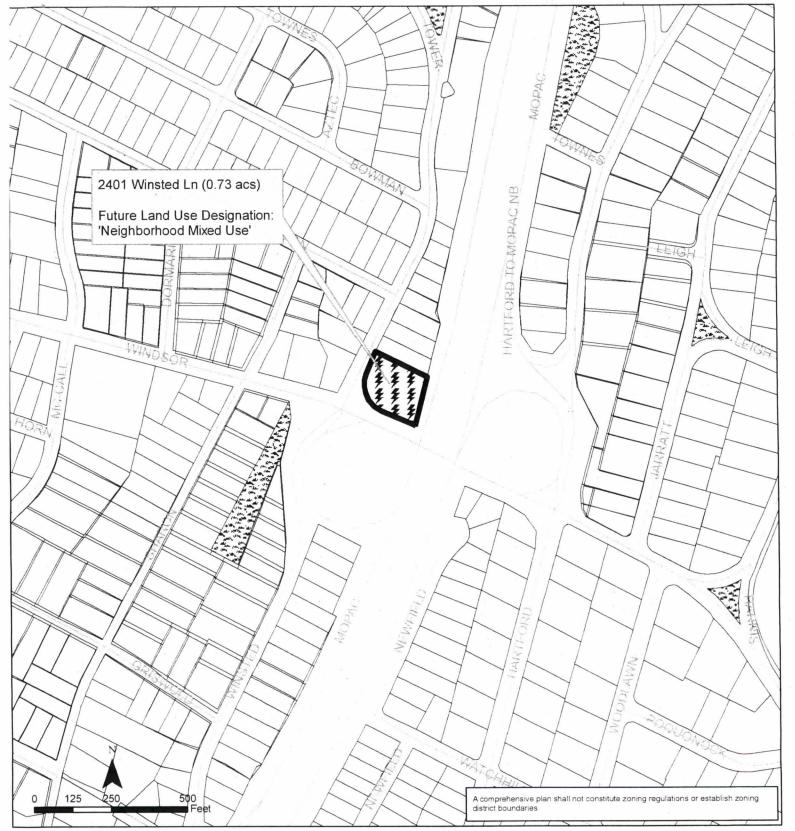

**PART 2.** Ordinance No. 20100923-102 is amended to change the land use designation from single family use to neighborhood mixed use for the property located at 2401 Winsted Lane on the future land use map attached as **Exhibit "A"** and incorporated in this ordinance, and described in File NPA-2019-0027.02 at the Planning and Zoning Department.

## Central West Austin Combined Neighborhood Planning Area Amendment NPA-2019-0027.02

This product is for informational purposes and may not have been prepared for or be suitable for legal,

engineering, or surveying purposes. It does not represent an on-the-ground survey and represents only the approximate relative location of property boundaries.

This product has been produced by the Planning and Zoning Department for the sole purpose of geographic reference. No warranty is made by the City of Austin regarding specific accuracy or completeness.