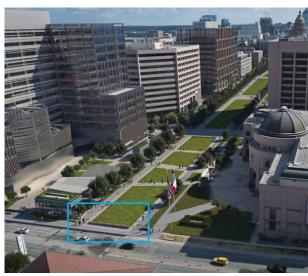

a and Colorado Streets: Existing and Proposed Cross Sections



#### Section B

16th Street between Colorado Street and Congress Avenue: Existing and Proposed Cross Sections

## **Open Space and Urban Design**

## **Traffic Modifications**

- One-Way Drop-Off and Access Lane
- Emergency Access Only
  - Change from One-Way to Two-Way
  - Below-grade Garage Access Only
    - Speed Table and Stop Signs





**Mobility** 



## Package 6 – 17<sup>th</sup> Street Entrance to Underground Parking Garage



**Texas Mall – View from North** 



## **Museum Plaza**



## Package 4, George H W Bush State Office Building (Webcam)



## Package 5, 1601 Building (Webcam)



## Package 6, Pedestrian Mall (Webcam)

#### Exterior Signage and Wayfinding SIGN FAMILY OVERVIEW

Monument sign at plaza level





0

## 

## TEXAS CAPITOL COMPLEX

#### Copy Option 2