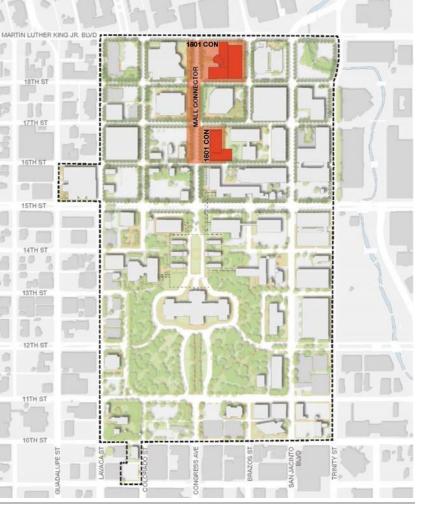

# Phase 1

- 1,025,000 GSF in 2 new buildings
- Over 4,400 parking space supply
- Relocation of Child Care Facility and DPS office
- Develops 3 blocks of the Texas Mall and entry gateway at MLK

# Phase 2

- 525,000 GSF in 2 new buildings
- Over 2,500 parking space supply
- Potential pedestrian tunnel connection to Capitol Extension
- Completes the Texas Mall and connection to Capitol grounds

# Phase 3

- 530,000 GSF in 2 new buildings
- Over 2,400 parking space supply

**Full Build Potential** 

Package 6 – Texas Mall: Activate and Engage Public Realm