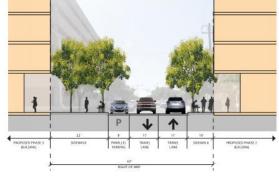

## Internal Access Streets: 16<sup>th</sup> Street

Section Location

16th Street between Lavaca and Colorado Streets: Existing and Proposed Cross Sections