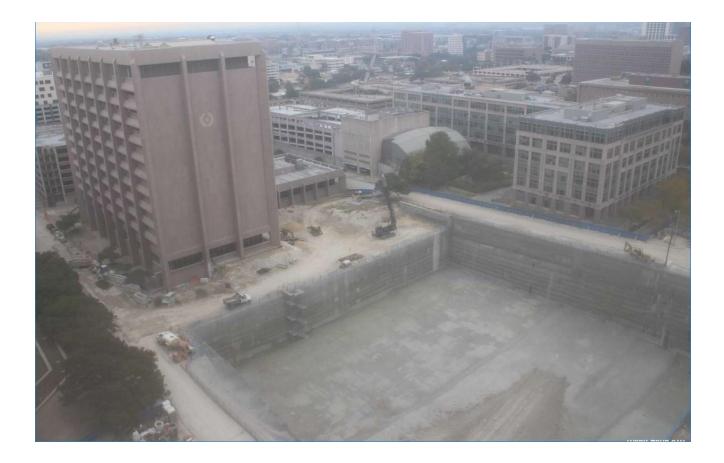

oss Sections: Texas Mall







## **Open Space and Urban Design**

## Internal Access Streets: 16<sup>th</sup> Street







Section Location





16th Street between Lavaca and Colorado Streets: Existing and Proposed Cross Sections



#### Section B

16th Street between Colorado Street and Congress Avenue: Existing and Proposed Cross Sections

## **Open Space and Urban Design**

## **Traffic Modifications**

- One-Way Drop-Off and Access Lane
- Emergency Access Only
  - Change from One-Way to Two-Way
  - Below-grade Garage Access Only
    - Speed Table and Stop Signs





**Mobility** 



## Package 6 – 17<sup>th</sup> Street Entrance to Underground Parking Garage



**Texas Mall – View from North** 



## **Museum Plaza**



## Package 4, George H W Bush State Office Building (Webcam)



## Package 5, 1601 Building (Webcam)



## Package 6, Pedestrian Mall (Webcam)

#### Exterior Signage and Wayfinding SIGN FAMILY OVERVIEW

Monument sign at plaza level





0

## 

## TEXAS CAPITOL COMPLEX

#### Copy Option 2