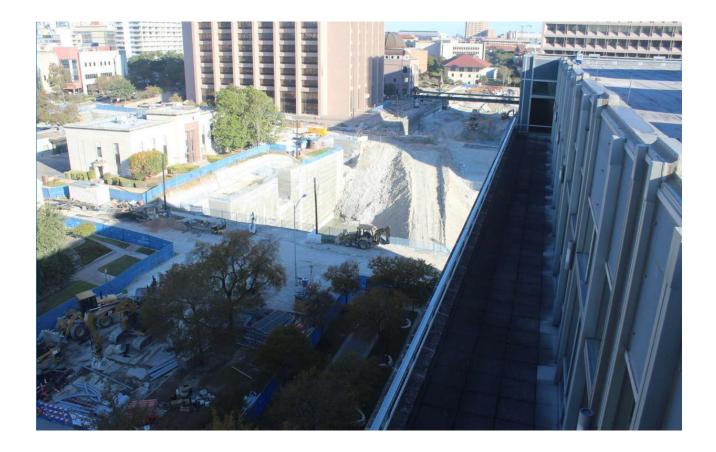

n Space and Urban Design**

## Internal Access Streets: 16<sup>th</sup> Street







Section Location





16th Street between Lavaca and Colorado Streets: Existing and Proposed Cross Sections



#### Section B

16th Street between Colorado Street and Congress Avenue: Existing and Proposed Cross Sections

## **Open Space and Urban Design**

## **Traffic Modifications**

- One-Way Drop-Off and Access Lane
- Emergency Access Only
  - Change from One-Way to Two-Way
  - Below-grade Garage Access Only
    - Speed Table and Stop Signs





**Mobility** 



## Package 6 – 17<sup>th</sup> Street Entrance to Underground Parking Garage



**Texas Mall – View from North** 



## **Museum Plaza**



## Package 4, George H W Bush State Office Building (Webcam)



## Package 5, 1601 Building (Webcam)



## Package 6, Pedestrian Mall (Webcam)

#### Exterior Signage and Wayfinding SIGN FAMILY OVERVIEW

Monument sign at plaza level





0

## 

## TEXAS CAPITOL COMPLEX

#### Copy Option 2