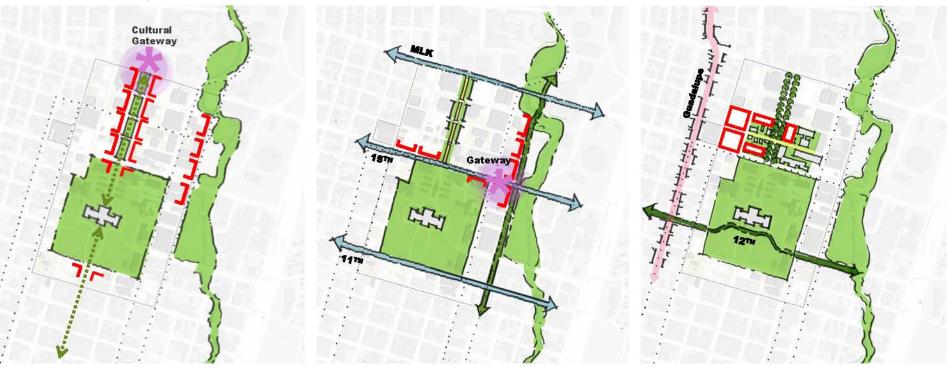

# Planning and Urban Design Principles

# Create a destination

- Provide state office space
- Define civic spaces
- Establish gateways to the Capitol Complex
- Improve connections with surrounding areas
- Create vibrant streets

# **Urban Design Concepts**

Texas Mall

**Urban Connections** 

Garden District

Areas with CVC Height Restrictions

Areas with CD Height Restrictions

Areas with No Height Restrictions

-