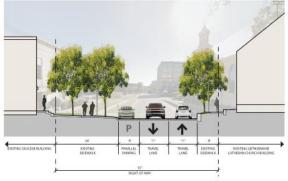

#### Section B

16th Street between Colorado Street and Congress Avenue: Existing and Proposed Cross Sections