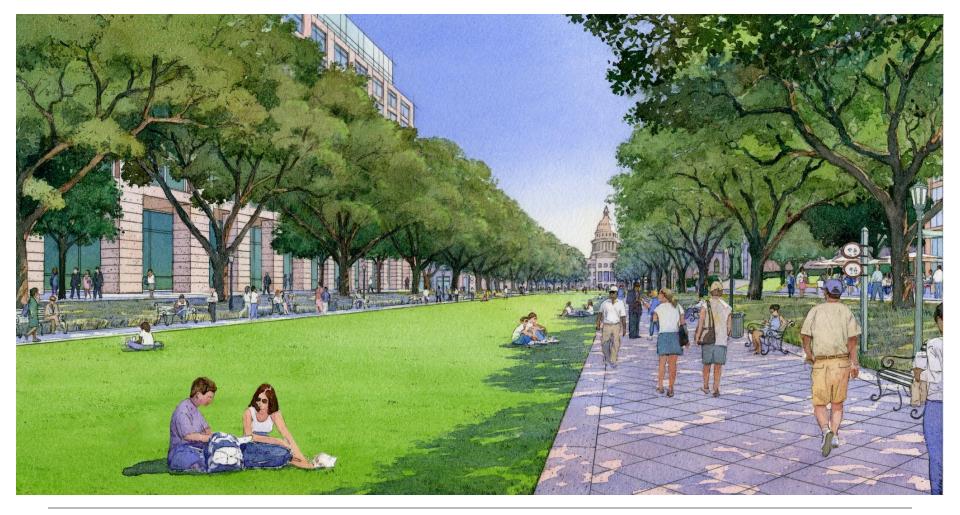

the Capitol Complex
- Improve connections with surrounding areas
- Create vibrant streets

# **Urban Design Concepts**



Texas Mall

**Urban Connections** 

Garden District



Areas with CVC Height Restrictions

Areas with CD Height Restrictions

Areas with No Height Restrictions

-



# Phase 1

- 1,025,000 GSF in 2 new buildings
- Over 4,400 parking space supply
- Relocation of Child Care Facility and DPS office
- Develops 3 blocks of the Texas Mall and entry gateway at MLK





# Phase 2

- 525,000 GSF in 2 new buildings
- Over 2,500 parking space supply
- Potential pedestrian tunnel connection to Capitol Extension
- Completes the Texas Mall and connection to Capitol grounds

# Phase 3

- 530,000 GSF in 2 new buildings
- Over 2,400 parking space supply





**Full Build Potential** 





Package 6 – Texas Mall: Activate and Engage Public Realm

# Cross Sections: Texas Mall







## **Open Space and Urban Design**

## Internal Access Streets: 16<sup>th</sup> Street







Section Location





16th Street between Lavaca and Colorado Streets: Existing and Proposed Cross Sections



#### Section B

16th Street between Colorado Street and Congress Avenue: Existing and Proposed Cross Sections

## **Open Space and Urban Design**

## **Traffic Modifications**

- One-Way Drop-Off and Access Lane
- Emergency Access Only
  - Change from One-Way to Two-Way
  - Below-grade Garage Access Only
    - Speed Table and Stop Signs





**Mobility** 



## Package 6 – 17<sup>th</sup> Street Entrance to Underground Parking Garage



**Texas Mall – View from North** 



## **Museum Plaza**