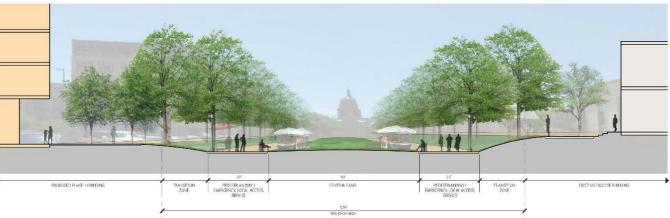

Urban Design Concepts**



Texas Mall

**Urban Connections** 

Garden District



Areas with CVC Height Restrictions

Areas with CD Height Restrictions

Areas with No Height Restrictions

-



# Phase 1

- 1,025,000 GSF in 2 new buildings
- Over 4,400 parking space supply
- Relocation of Child Care Facility and DPS office
- Develops 3 blocks of the Texas Mall and entry gateway at MLK





# Phase 2

- 525,000 GSF in 2 new buildings
- Over 2,500 parking space supply
- Potential pedestrian tunnel connection to Capitol Extension
- Completes the Texas Mall and connection to Capitol grounds

# Phase 3

- 530,000 GSF in 2 new buildings
- Over 2,400 parking space supply





**Full Build Potential** 





Package 6 – Texas Mall: Activate and Engage Public Realm

# Cross Sections: Texas Mall







## **Open Space and Urban Design**

## Internal Access Streets: 16<sup>th</sup> Street







Section Location





16th Street between Lavaca and Colorado Streets: Existing and Proposed Cross Sections



#### Section B

16th Street between Colorado Street and Congress Avenue: Existing and Proposed Cross Sections

## **Open Space and Urban Design**

## **Traffic Modifications**

- One-Way Drop-Off and Access Lane
- Emergency Access Only
  - Change from One-Way to Two-Way
  - Below-grade Garage Access Only
    - Speed Table and Stop Signs





**Mobility** 



## Package 6 – 17<sup>th</sup> Street Entrance to Underground Parking Garage



**Texas Mall – View from North** 



## **Museum Plaza**



## Package 4, George H W Bush State Office Building (Webcam)



## Package 5, 1601 Building