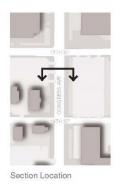

## Internal Access Streets: 16<sup>th</sup> Street

Section Location

16th Street between Lavaca and Colorado Streets: Existing and Proposed Cross Sections

#### Section B

16th Street between Colorado Street and Congress Avenue: Existing and Proposed Cross Sections