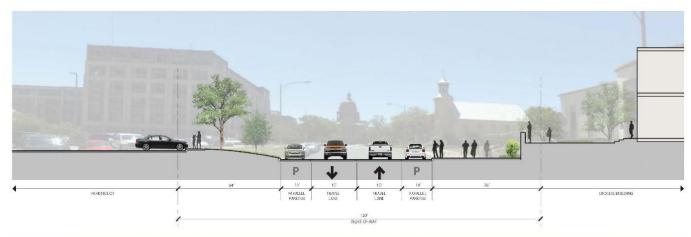

# **Urban Design Concepts**



Texas Mall

**Urban Connections** 

Garden District



Areas with CVC Height Restrictions

Areas with CD Height Restrictions

Areas with No Height Restrictions

-



# Phase 1

- 1,025,000 GSF in 2 new buildings
- Over 4,400 parking space supply
- Relocation of Child Care Facility and DPS office
- Develops 3 blocks of the Texas Mall and entry gateway at MLK





# Phase 2

- 525,000 GSF in 2 new buildings
- Over 2,500 parking space supply
- Potential pedestrian tunnel connection to Capitol Extension
- Completes the Texas Mall and connection to Capitol grounds

# Phase 3

- 530,000 GSF in 2 new buildings
- Over 2,400 parking space supply





**Full Build Potential** 





Package 6 – Texas Mall: Activate and Engage Public Realm

# Cross Sections: Texas Mall







## **Open Space and Urban Design**

## Internal Access Streets: 16<sup>th</sup> Street







Section Location





16th Street between Lavaca and Colorado Streets: Existing and Proposed Cross Sections



#### Section B

16th Street between Colorado Street and Congress Avenue: Existing and Proposed Cross Sections

## **Open Space and Urban Design**

## **Traffic Modifications**

- One-Way Drop-Off and Access Lane
- Emergency Access Only
  - Change from One-Way to Two-Way
  - Below-grade Garage Access Only
    - Speed Table and Stop Signs





**Mobility** 



## Package 6 – 17<sup>th</sup> Street Entrance to Underground Parking Garage



**Texas Mall – View from North** 



## **Museum Plaza**



## Package 4, George H W Bush State Office Building (Webcam)



## Package 5, 1601 Build