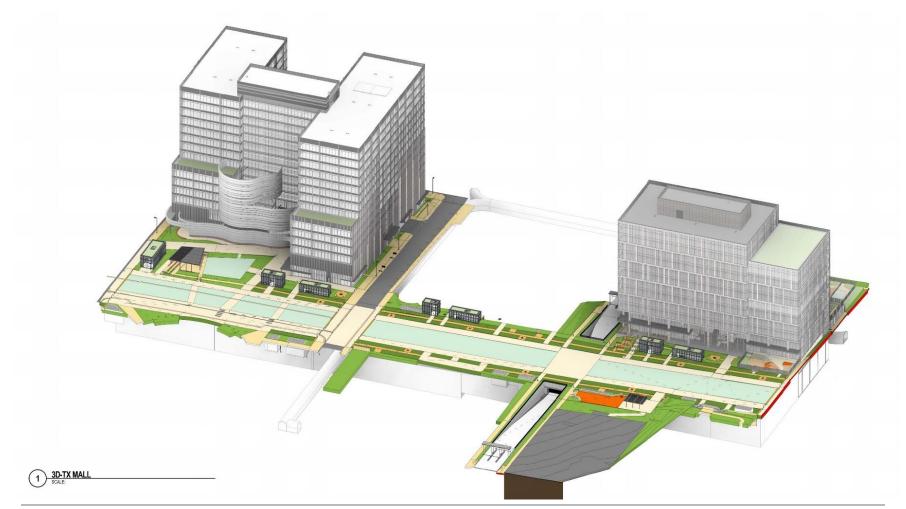

# Phase 1

- 1,025,000 GSF in 2 new buildings
- Over 4,400 parking space supply
- Relocation of Child Care Facility and DPS office
- Develops 3 blocks of the Texas Mall and entry gateway at MLK

# Phase 2

- 525,000 GSF in 2 new buildings
- Over 2,500 parking space supply
- Potential pedestrian tunnel connection to Capitol Extension
- Completes the Texas Mall and connection to Capitol grounds

# Phase 3

- 530,000 GSF in 2 new buildings
- Over 2,400 parking space supply

**Full Build Potential** 

Package 6 – Texas Mall: Activate and Engage Public Realm