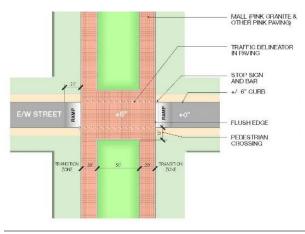

Texas Mall and connection to Capitol grounds

# Phase 3

- 530,000 GSF in 2 new buildings
- Over 2,400 parking space supply





**Full Build Potential** 





Package 6 – Texas Mall: Activate and Engage Public Realm

# Cross Sections: Texas Mall







## **Open Space and Urban Design**

## Internal Access Streets: 16<sup>th</sup> Street







Section Location





16th Street between Lavaca and Colorado Streets: Existing and Proposed Cross Sections



#### Section B

16th Street between Colorado Street and Congress Avenue: Existing and Proposed Cross Sections

## **Open Space and Urban Design**

## **Traffic Modifications**

- One-Way Drop-Off and Access Lane
- Emergency Access Only
  - Change from One-Way to Two-Way
  - Below-grade Garage Access Only
    - Speed Table and Stop Signs





**Mobility** 



## Package 6 – 17<sup>th</sup> Street Entrance to Underground Parking Garage



**Texas Mall – View from North** 



## **Museum Plaza**



## Package 4, George H W Bush State Office Building (Webcam)



## Package 5, 1601 Building (Webcam)



## Package 6, Pedestrian Mall (Webcam)

#### Exterior Signage and Wayfinding SIGN FAMILY OVERVIEW

Monument sign at plaza level





0

## 

## TEXAS CAPITOL COMPLEX

#### Copy Option 2