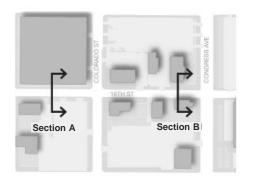

## Internal Access Streets: 16<sup>th</sup> Street

Section Location

16th Street between Lavaca and Colorado Streets: Existing and Proposed Cross Sections

#### Section B

16th Street between Colorado Street and Congress Avenue: Existing and Proposed Cross Sections