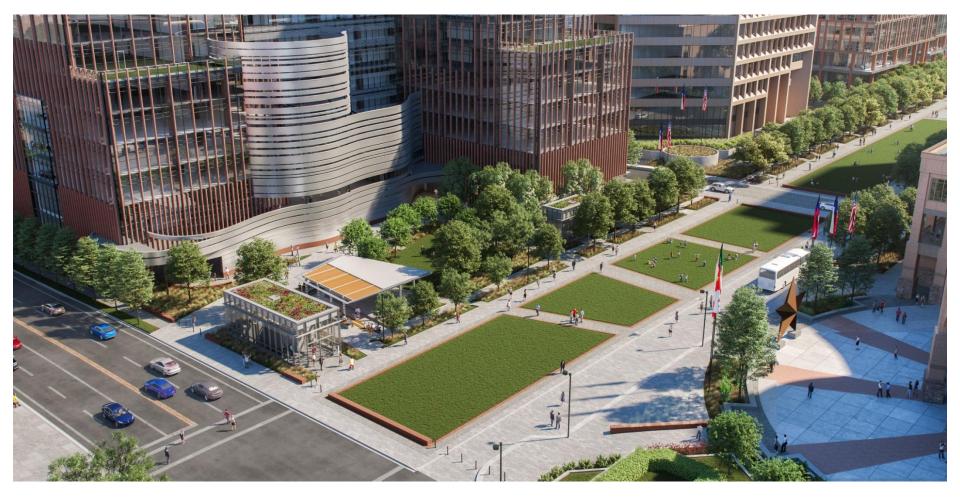

Build Potential** 





Package 6 – Texas Mall: Activate and Engage Public Realm

# Cross Sections: Texas Mall







## **Open Space and Urban Design**

## Internal Access Streets: 16<sup>th</sup> Street







Section Location





16th Street between Lavaca and Colorado Streets: Existing and Proposed Cross Sections



#### Section B

16th Street between Colorado Street and Congress Avenue: Existing and Proposed Cross Sections

## **Open Space and Urban Design**

## **Traffic Modifications**

- One-Way Drop-Off and Access Lane
- Emergency Access Only
  - Change from One-Way to Two-Way
  - Below-grade Garage Access Only
    - Speed Table and Stop Signs





**Mobility** 



## Package 6 – 17<sup>th</sup> Street Entrance to Underground Parking Garage



**Texas Mall – View from North** 



## **Museum Plaza**



## Package 4, George H W Bush State Office Building (Webcam)



## Package 5, 1601 Building (Webcam)



## Package 6, Pedestrian Mall (Webcam)

#### Exterior Signage and Wayfinding SIGN FAMILY OVERVIEW

Monument sign at plaza level





0

## 

## TEXAS CAPITOL COMPLEX

#### Copy Option 2