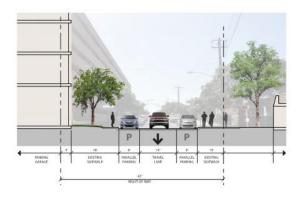

## Internal Access Streets: 16<sup>th</sup> Street

Section Location

16th Street between Lavaca and Colorado Streets: Existing and Proposed Cross Sections

#### Section B

16th Street between Colorado Street and Congress Avenue: Existing and Proposed Cross Sections