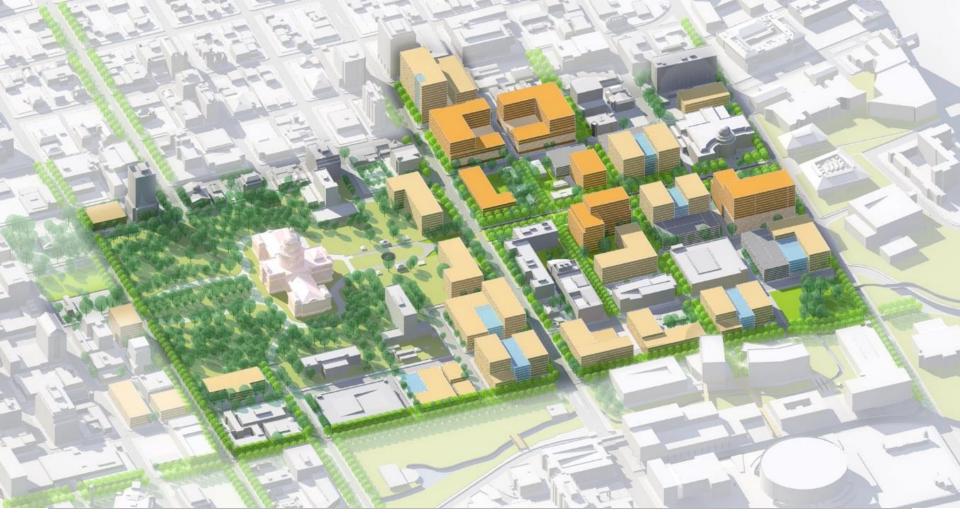

# **Urban Design Concepts**

Texas Mall

**Urban Connections** 

Garden District

Areas with CVC Height Restrictions

Areas with CD Height Restrictions

Areas with No Height Restrictions

-

# Phase 1

- 1,025,000 GSF in 2 new buildings
- Over 4,400 parking space supply
- Relocation of Child Care Facility and DPS office
- Develops 3 blocks of the Texas Mall and entry gateway at MLK

# Phase 2

- 525,000 GSF in 2 new buildings
- Over 2,500 parking space supply
- Potential pedestrian tunnel connection to Capitol Extension
- Completes the Texas Mall and connection to Capitol grounds

# Phase 3

- 530,000 GSF in 2 new buildings
- Over 2,400 parking space supply

**Full Build Potential** 

Package 6 – Texas Mall: Activate and Engage Public Realm