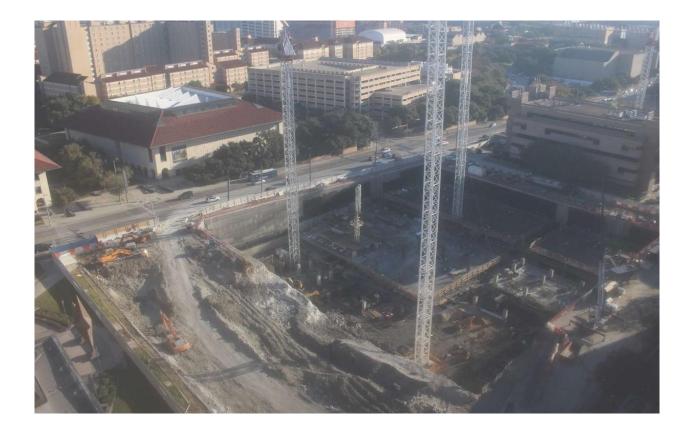

Package 6 – Texas Mall: Activate and Engage Public Realm

# Cross Sections: Texas Mall







## **Open Space and Urban Design**

## Internal Access Streets: 16<sup>th</sup> Street







Section Location





16th Street between Lavaca and Colorado Streets: Existing and Proposed Cross Sections



#### Section B

16th Street between Colorado Street and Congress Avenue: Existing and Proposed Cross Sections

## **Open Space and Urban Design**

## **Traffic Modifications**

- One-Way Drop-Off and Access Lane
- Emergency Access Only
  - Change from One-Way to Two-Way
  - Below-grade Garage Access Only
    - Speed Table and Stop Signs





**Mobility** 



## Package 6 – 17<sup>th</sup> Street Entrance to Underground Parking Garage



**Texas Mall – View from North** 



## **Museum Plaza**



## Package 4, George H W Bush State Office Building (Webcam)



## Package 5, 1601 Building (Webcam)



## Package 6, Pedestrian Mall (Webcam)

#### Exterior Signage and Wayfinding SIGN FAMILY OVERVIEW

Monument sign at plaza level





0

## 

## TEXAS CAPITOL COMPLEX

#### Copy Option 2