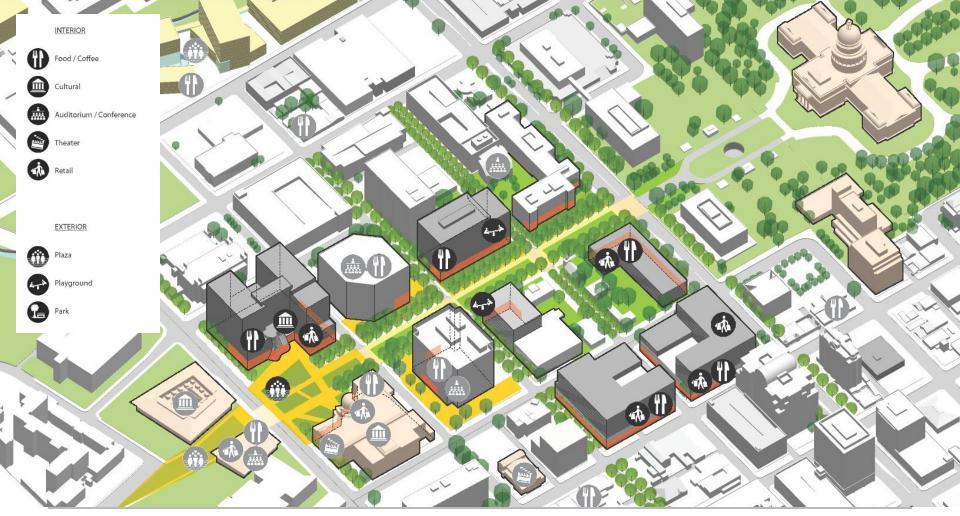

he Capitol Complex
- Improve connections with surrounding areas
- Create vibrant streets

# **Urban Design Concepts**



Texas Mall

**Urban Connections** 

Garden District



Areas with CVC Height Restrictions

Areas with CD Height Restrictions

Areas with No Height Restrictions

-



# Phase 1

- 1,025,000 GSF in 2 new buildings
- Over 4,400 parking space supply
- Relocation of Child Care Facility and DPS office
- Develops 3 blocks of the Texas Mall and entry gateway at MLK





# Phase 2

- 525,000 GSF in 2 new buildings
- Over 2,500 parking space supply
- Potential pedestrian tunnel connection to Capitol Extension
- Completes the Texas Mall and connection to Capitol grounds

# Phase 3

- 530,000 GSF in 2 new buildings
- Over 2,400 parking space supply





**Full Build Potential** 





Package 6 – Texas Mall: Activate and Engage Public Realm

# Cross Sections: Texas Mall







## **Open Space and Urban Design**

## Internal Access Streets: 16<sup>th</sup> Street







Section Location





16th Street between Lavaca and Colorado Streets: Existing and Proposed Cross Sections



#### Section B

16th Street between Colorado Street and Congress Avenue: Existing and Proposed Cross Sections

## **Open Space and Urban Design**

## **Traffic Modifications**

- One-Way Drop-Off and Access Lane
- Emergency Access Only
  - Change from One-Way to Two-Way
  - Below-grade Garage Access Only
    - Speed Table and Stop Signs





**Mobility** 



## Package 6 – 17<sup>th</sup> Street Entrance to Underground Parking Garage



**Texas Mall – View from North** 



## **Museum Plaza**