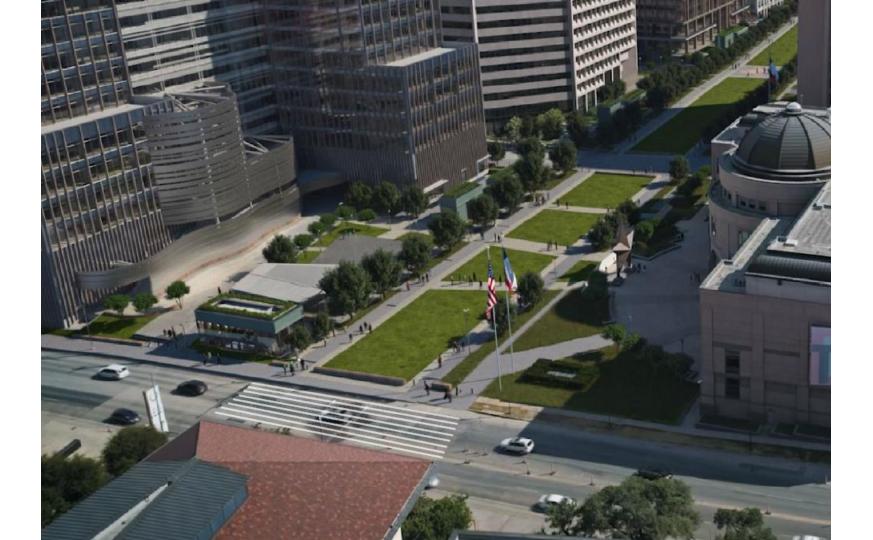

#### Section B

16th Street between Colorado Street and Congress Avenue: Existing and Proposed Cross Sections

## **Open Space and Urban Design**

## **Traffic Modifications**

- One-Way Drop-Off and Access Lane
- Emergency Access Only
  - Change from One-Way to Two-Way
  - Below-grade Garage Access Only
    - Speed Table and Stop Signs





**Mobility** 



## Package 6 – 17<sup>th</sup> Street Entrance to Underground Parking Garage



**Texas Mall – View from North** 



## **Museum Plaza**



## Package 4, George H W Bush State Office Building (Webcam)



## Package 5, 1601 Building (Webcam)



## Package 6, Pedestrian Mall (Webcam)

#### Exterior Signage and Wayfinding SIGN FAMILY OVERVIEW

Monument sign at plaza level





0

## 

## TEXAS CAPITOL COMPLEX

#### Copy Option 2