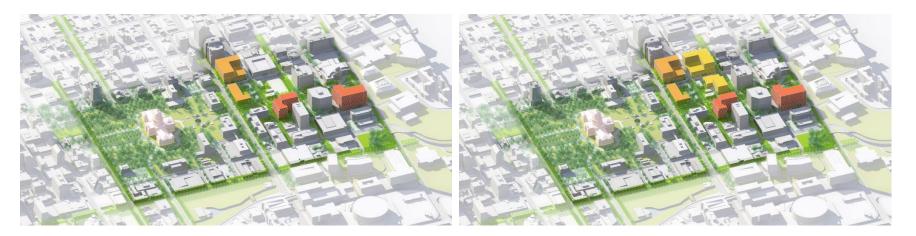

# Phase 1

- 1,025,000 GSF in 2 new buildings
- Over 4,400 parking space supply
- Relocation of Child Care Facility and DPS office
- Develops 3 blocks of the Texas Mall and entry gateway at MLK

# Phase 2

- 525,000 GSF in 2 new buildings
- Over 2,500 parking space supply
- Potential pedestrian tunnel connection to Capitol Extension
- Completes the Texas Mall and connection to Capitol grounds

# Phase 3

- 530,000 GSF in 2 new buildings
- Over 2,400 parking space supply

**Full Build Potential** 

Package 6 – Texas Mall: Activate and Engage Public Realm