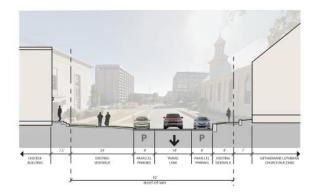

## Internal Access Streets: 16<sup>th</sup> Street

Section Location

16th Street between Lavaca and Colorado Streets: Existing and Proposed Cross Sections