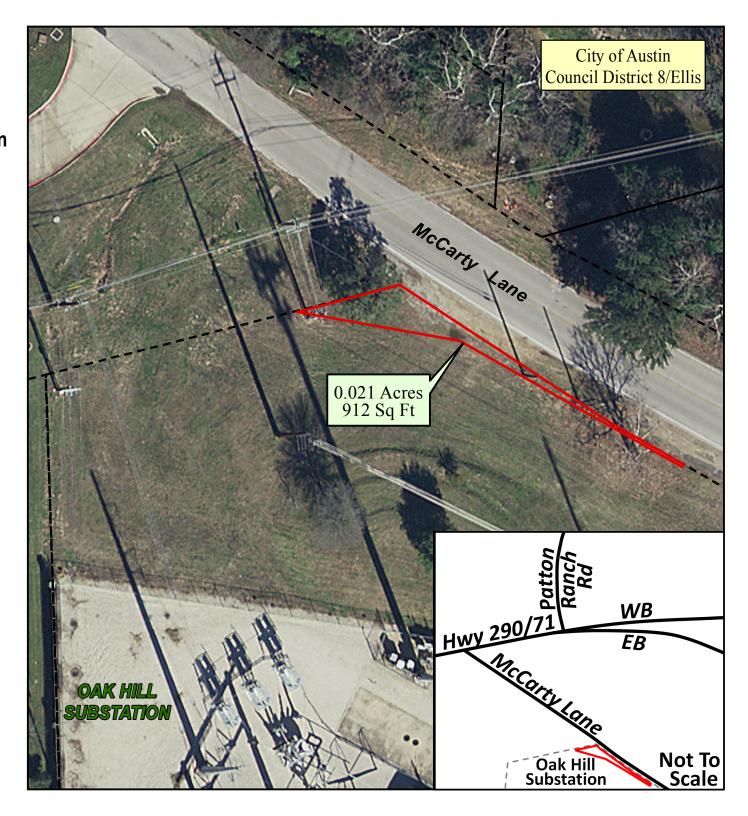

## Proposed Electric Transmission and Distribution Easement for US HWY 290/SH 71 West Texas Department of Transportation Road Widening

Owner: City of Austin, Austin Energy Location: 6005 McCarty Lane

2019 Aerial Imagery, City of Austin