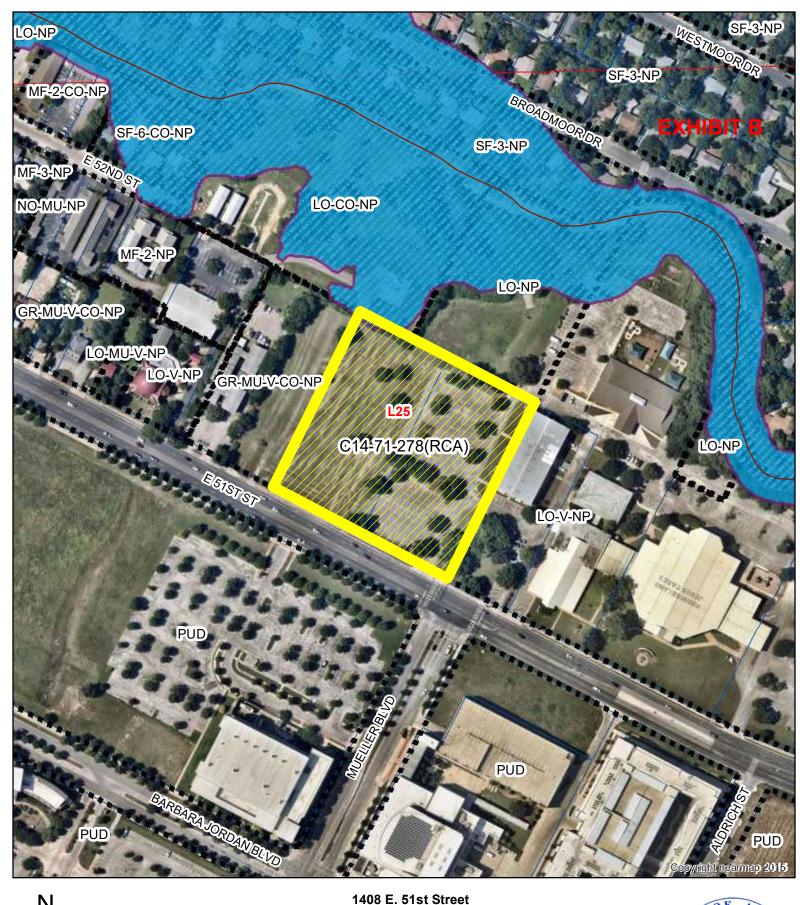

BB-Residence was a zoning category used in 1971; under current code, this would limit each tract to the density of MF-2 zoning (maximum 23 units per acre). *Please see Exhibits A*, *B*, *and C*—*Zoning Map, Aerial Exhibit, Redlined Restrictive Covenant.* 