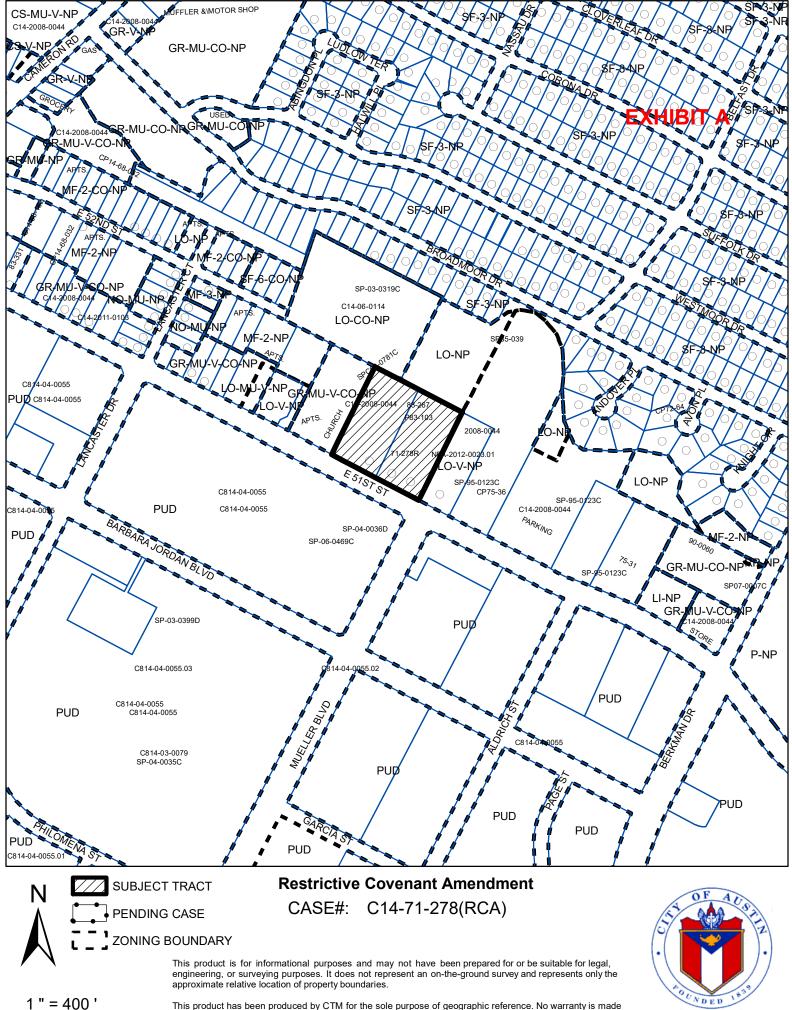

BB-Residence was a zoning category used in 1971; under current code, this would limit each tract to the density of MF-2 zoning (maximum 23 units per acre). *Please see Exhibits A*, *B*, *and C*—*Zoning Map, Aerial Exhibit, Redlined Restrictive Covenant.* 

ZONING CASE#: C14-71-278RCA LOCATION: 1408-1418 E. 51St. SUBJECT AREA: 3.82 Acres GRID: L25 MANAGER: Heather Chaffin

This map has been produced by the Communications Technology Management Dept. on behalf of the Planning Development Review Dept. for the sole purpose of geographic reference. No warranty is made by the City of Austin regarding specific accuracy or completeness.