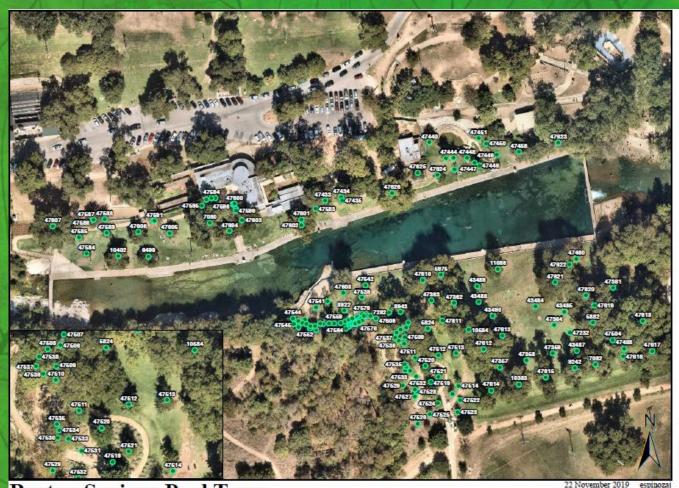

## Tree Inventory

**Barton Springs Pool Trees** 

This product is for informational purposes and may not have been proposed for or be stable for legal, engineering, or surveying purposes. If does not represent an on-the-ground surveys and represents only the approximate inside the location of property boundaries. This product has been produced by the Parks and Rocardison Dispertment for the sole purpose of geographic reference. We wratery it is made to be 60 of Austin.