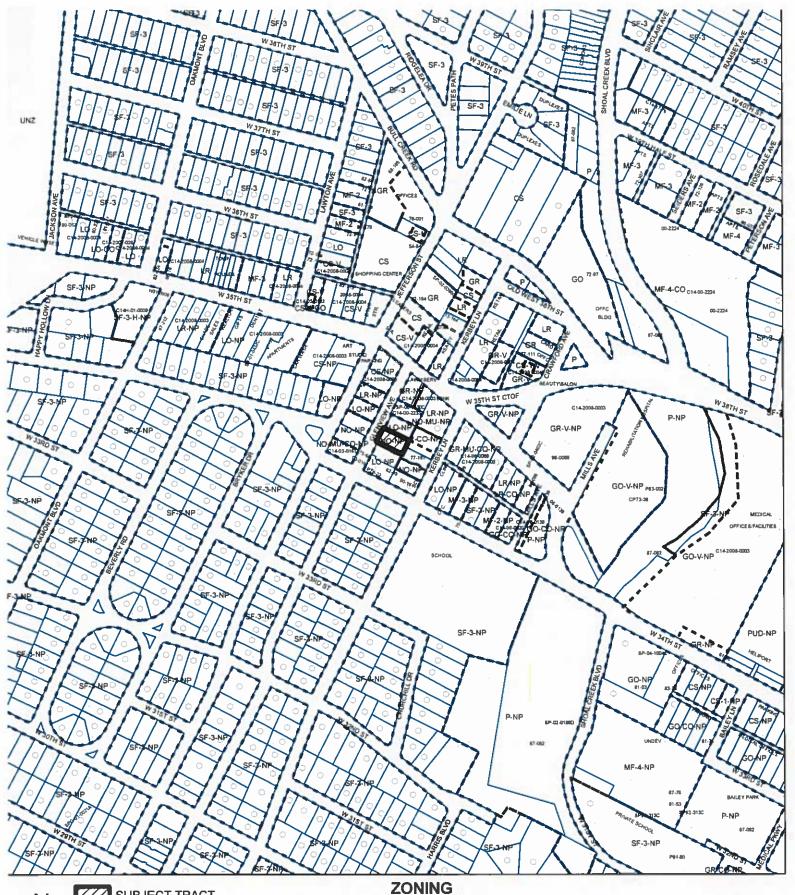

Lot 11, Glenview Addition, a subdivision in Travis County, Texas, according to the map or plat thereof, recorded in Book 3, Page 109, of the Plat Records of Travis County, Texas (the "Property"),

locally known as 3405 Glenview Avenue in the City of Austin, Travis County, Texas, generally identified in the map attached as **Exhibit "A"**.

**PART 2.** The Property is subject to Ordinance No. 20100923-103 that established zoning for the Windsor Road Neighborhood Plan.

ZONING BOUNDARY

PENDING CASE ZONING CA

ZONING CASE#: C14-2019-0163

## EXHIBIT "A"

This product is for informational purposes and may not have been prepared for or be suitable for legal, engineering, or surveying purposes. It does not represent an on-the-ground survey and represents only the approximate relative location of property boundaries.

This product has been produced by CTM for the sole purpose of geographic reference. No warranty is made by the City of Austin regarding specific accuracy or completeness.

Created: 12/9/2019