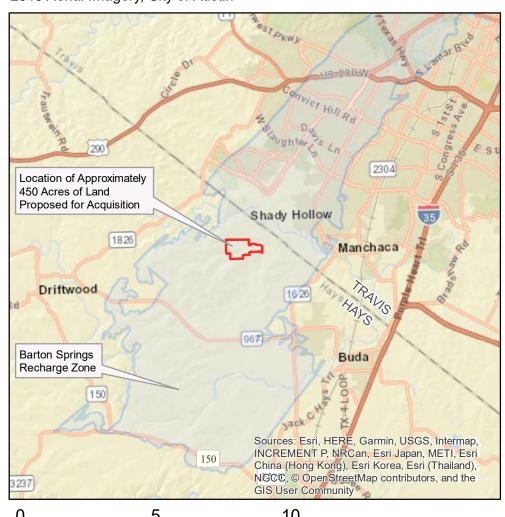

## Proposed Acquisition of Approximately 450 Acres of Land in Hays County

Barton Springs Recharge Zone

This product is for informational purposes and may not have been prepared for or be suitable for legal, engineering, or surveying purposes. It does not represent an on-the-ground survey and represents only the approximate relative location of property boundaries.

## 2019 Aerial Imagery, City of Austin

0 5 10 Miles

0.5 1 Miles