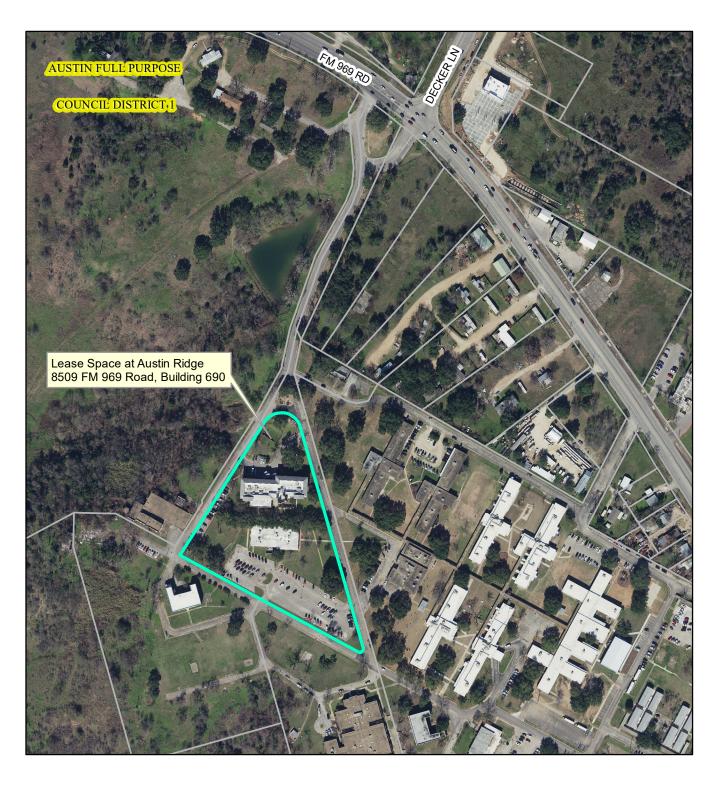

Lease Space for Austin Police Department/ Child Protection Team at Austin Ridge 8509 FM 969 Road, Building 690

2019 Aerial Imagery, City of Austin

This product is for informational purposes and may not have been prepared for or be suitable for legal, engineering, or surveying purposes. It does not represent an on-the-ground survey and represents only the approximate relative location of property boundaries.