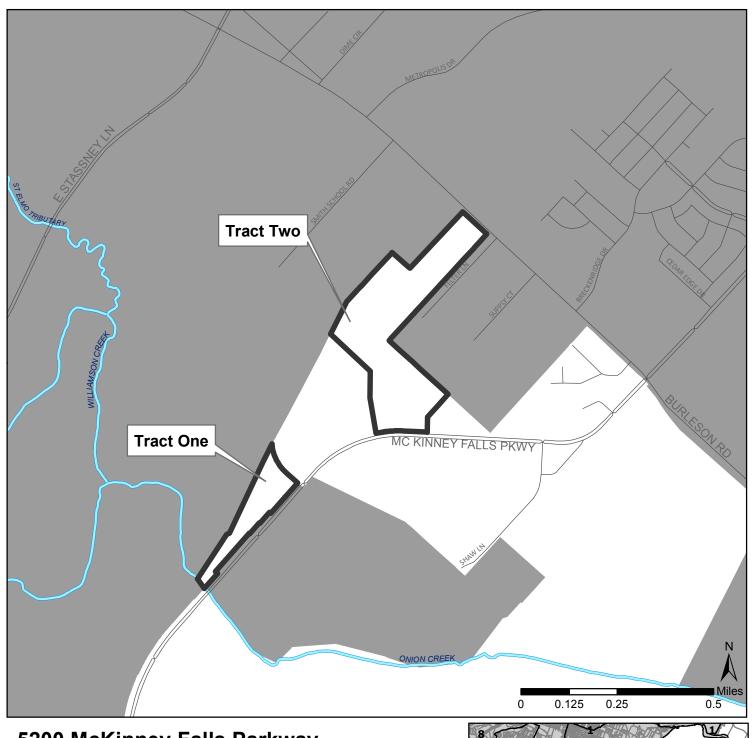

## 5200 McKinney Falls Parkway Annexation and Development Agreement Location Map

Tracts One and Two

Streets

💛 Major Creeks

This product has been produced by the Planning and Zoning Department for the sole purpose of geographic reference. No warranty is made by the City of Austin regarding specific accuracy or completeness. All data by City of Austin except where otherwise indicated.

City of Austin Planning and Zoning Department June 2017

This product is for informational purposes and may not have been prepared for or be suitable for legal, engineering, or surveying purposes. It does not represent an on-the-ground survey and represents only the approximate relative location of property boundaries.