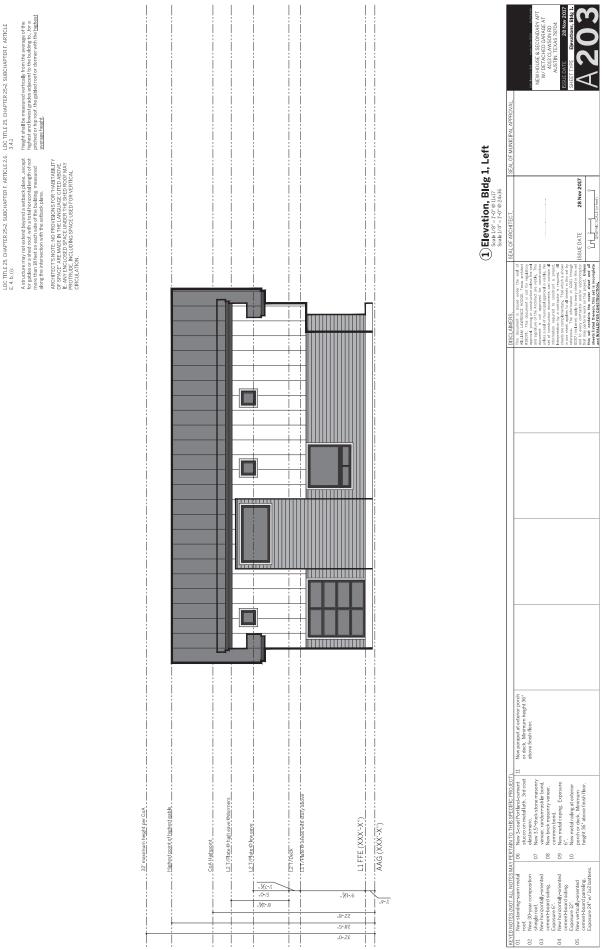

# **CONCEPTUAL PLAN**

LDC TITLE 25, CHAPTER 25-2, SUBCHAPTER F, ARTICLE 26, LDC TITLE 25, CHAPTER 25-2, SUBCHAPTER F, ARTICLE E, 4, b, ():

A structure may not extend beyond a sotback plane. except for gables or a start root, with a total horizonal length of not more than 18 feet on each side of the building, measured along the intersection with the setback plane.

Height shall be measured vertically from the average of the highest and lowest grades adjacent to the building to…for a pitched or hip roof, the gabled roof or dormer with the <u>highest</u> <u>average height</u>.