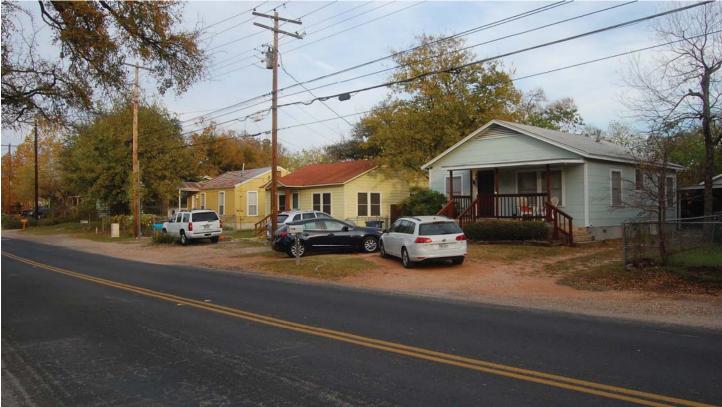

### Views of Clawson Road with subject property at left of photo

Similar layout (4 houses built along deep lot) across the street from subject property, towards Southwest, approximately 500' from subject.