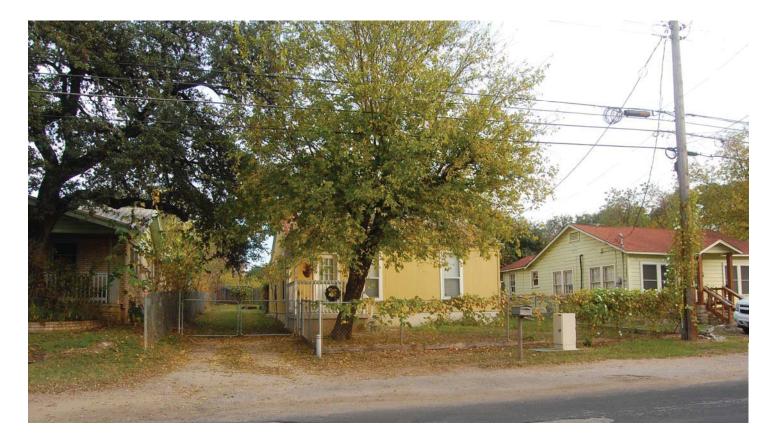

CHAPTER 25-2, SUBCHAPTER F, ARTICLE 2.6, LDC TITLE 25, CHAPTER 25-2, SUBCHAPTER F, ARTICLE E, 4, b, ():



# **CONCEPTUAL PLAN**



# **CONCEPTUAL PLAN**



# **CONCEPTUAL PLAN**

LDC TITLE 25, CHAPTER 25-2, SUBCHAPTER F, ARTICLE 26, LDC TITLE 25, CHAPTER 25-2, SUBCHAPTER F, ARTICLE E, 4, b, ():

A structure may not extend beyond a sotback plane. except for gables or a start root, with a total horizonal length of not more than 18 feet on each side of the building, measured along the intersection with the setback plane.

Height shall be measured vertically from the average of the highest and lowest grades adjacent to the building to…for a pitched or hip roof, the gabled roof or dormer with the <u>highest</u> <u>average height</u>.



### Subject Property view from street

4013 Clawson Rd





### Views of Clawson Road with subject property at left of photo





Similar layout (4 houses built along deep lot) across the street from subject property, towards Southwest, approximately 500' from subject.



New construction at corner



### Two properties across the street from subject





Rear portions of subject property (page 1 of 2)





Rear portions of subject property (page 2 of 2)