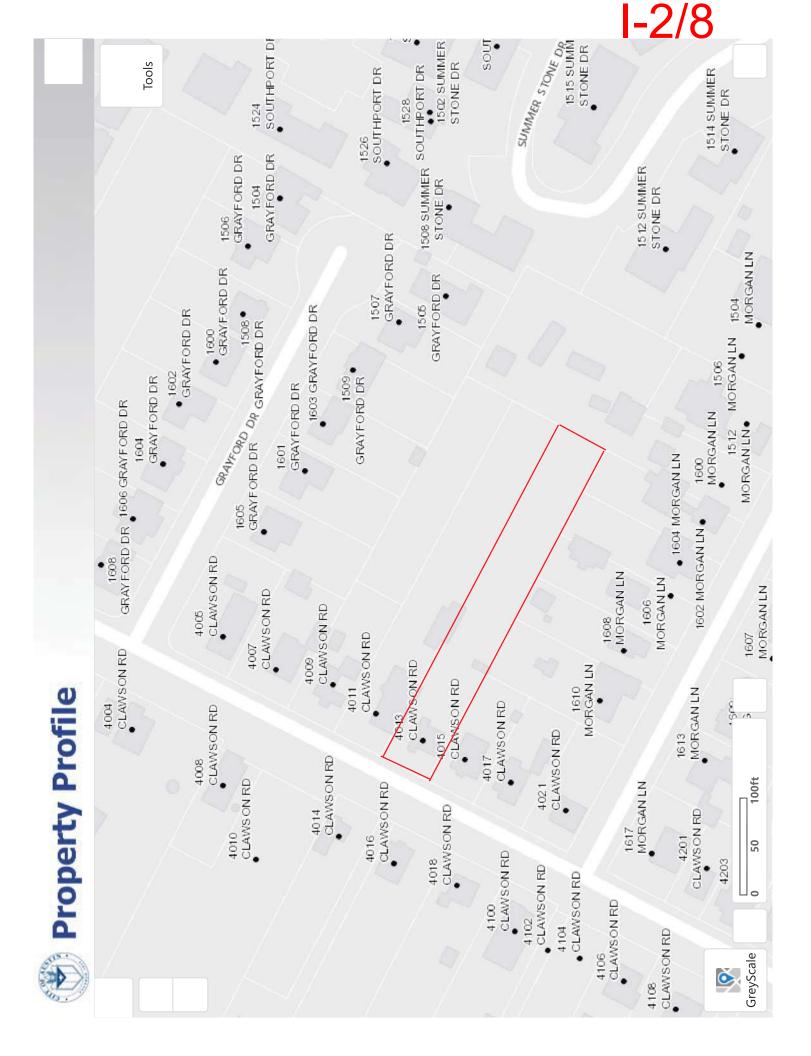

### **BOA GENERAL REVIEW COVERSHEET**

CASE: C15-2020-0016

BOA DATE: April 13, 2020

1-2/1

ADDRESS: 4013 Clawson Rd OWNER: Chris Paladino <u>COUNCIL DISTRICT</u>: 5 <u>AGENT</u>: N/A

ZONING: SF-3

#### LEGAL DESCRIPTION: S50 FT OF N 1/2 OF LOT 25-27 BANISTER HEIGHTS

**VARIANCE REQUEST:** decrease minimum lot width from 50 ft. to 34.8 ft. (front lot) and decrease minimum lot width from 50 ft. to 49.82 ft. (rear lot)