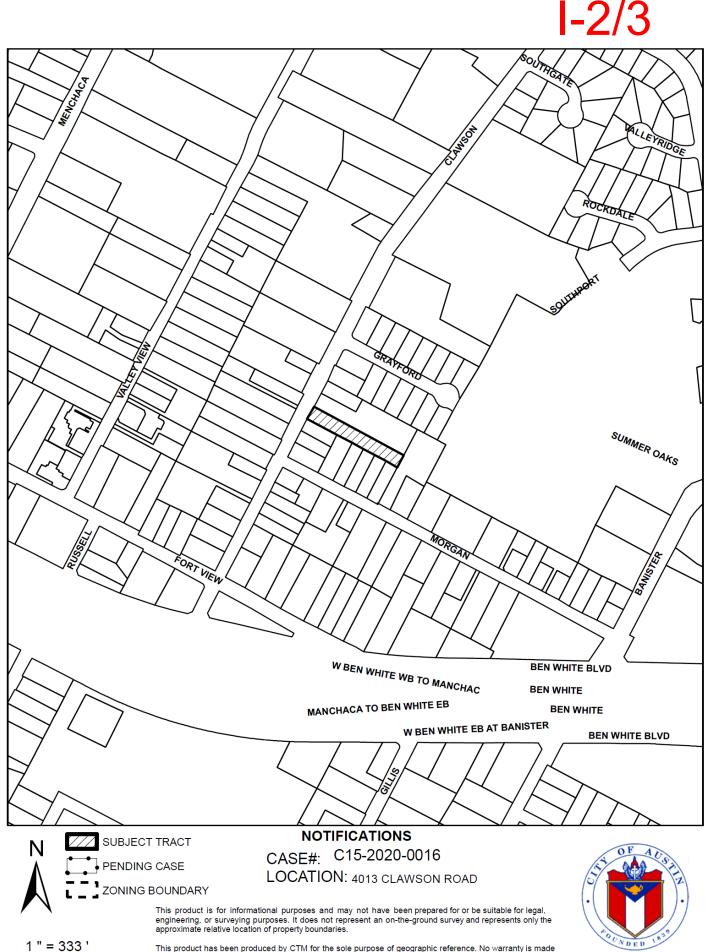

### **BOA GENERAL REVIEW COVERSHEET**

CASE: C15-2020-0016

BOA DATE: April 13, 2020

1-2/1

ADDRESS: 4013 Clawson Rd OWNER: Chris Paladino <u>COUNCIL DISTRICT</u>: 5 <u>AGENT</u>: N/A

ZONING: SF-3

#### LEGAL DESCRIPTION: S50 FT OF N 1/2 OF LOT 25-27 BANISTER HEIGHTS

**VARIANCE REQUEST:** decrease minimum lot width from 50 ft. to 34.8 ft. (front lot) and decrease minimum lot width from 50 ft. to 49.82 ft. (rear lot)

**<u>SUMMARY</u>**: complete future residential

**ISSUES:** property is narrowest of its size in the vicinity

|       | ZONING | LAND USES     |
|-------|--------|---------------|
| Site  | SF-3   | Single-Family |
| North | SF-3   | Single-Family |
| South | SF-3   | Single-Family |
| East  | SF-3   | Single-Family |
| West  | SF-3   | Single-Family |