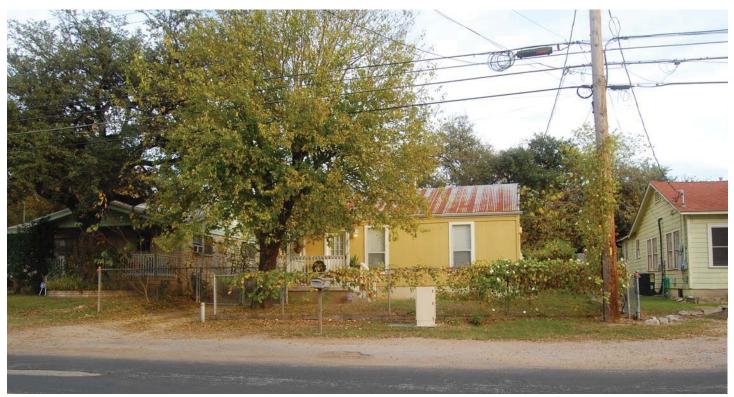

### Views of Clawson Road with subject property at left of photo

Similar layout (4 houses built along deep lot) across the street from subject property, towards Southwest, approximately 500' from subject.