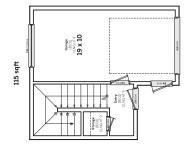

# **CONCEPTUAL PLAN**

# **CONCEPTUAL PLAN**

LDC TITLE 25, CHAPTER 25-2, SUBCHAPTER F, ARTICLE 26, LDC TITLE 25, CHAPTER 25-2, SUBCHAPTER F, ARTICLE E, 4, b, ():

A structure may not extend beyond a sotback plane. except for gables or a start root, with a total horizonal length of not more than 18 feet on each side of the building, measured along the intersection with the setback plane.