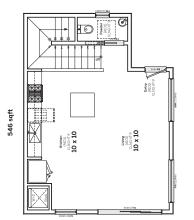

# **CONCEPTUAL PLAN**

# **CONCEPTUAL PLAN**

LDC TITLE 25, CHAPTER 25-2, SUBCHAPTER F, ARTICLE 26, LDC TITLE 25, CHAPTER 25-2, SUBCHAPTER F, ARTICLE E, 4, b, ():

A structure may not extend beyond a sotback plane. except for gables or a start root, with a total horizonal length of not more than 18 feet on each side of the building, measured along the intersection with the setback plane.