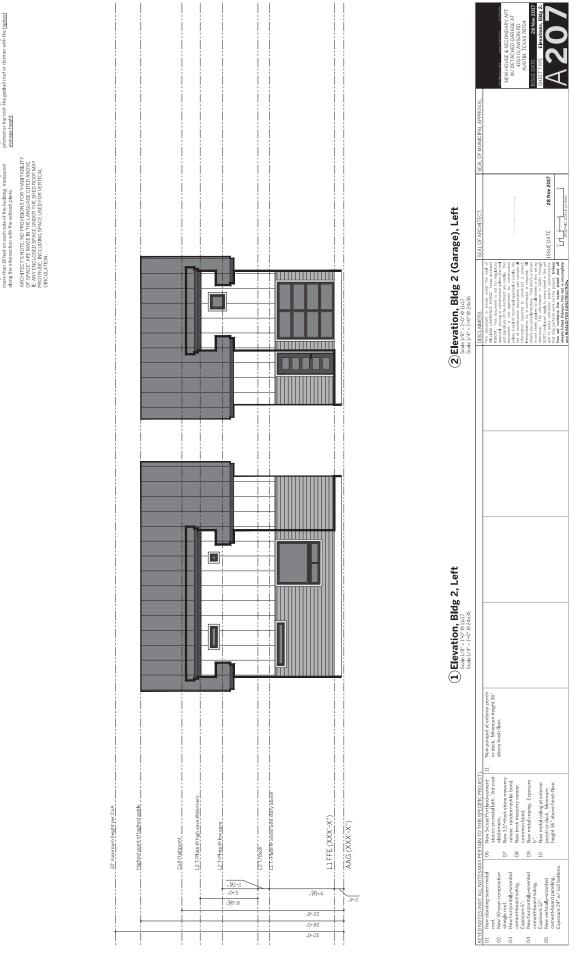

# **CONCEPTUAL PLAN**

# **CONCEPTUAL PLAN**

LDC TITLE 25, CHAPTER 25-2, SUBCHAPTER F, ARTICLE 2.6, LDC TITLE 25, CHAPTER 25-2, SUBCHAPTER F, ARTICLE E, 4, b, ():

# **CONCEPTUAL PLAN**

LDC TITLE 25, CHAPTER 25-2, SUBCHAPTER F, ARTICLE 26, LDC TITLE 25, CHAPTER 25-2, SUBCHAPTER F, ARTICLE E, 4, b, ():

A structure may not extend beyond a sotback plane. except for gables or a start root, with a total horizonal length of not more than 18 feet on each side of the building, measured along the intersection with the setback plane.

Height shall be measured vertically from the average of the highest and lowest grades adjacent to the building to…for a pitched or hip roof, the gabled roof or dormer with the <u>highest</u> <u>average height</u>.