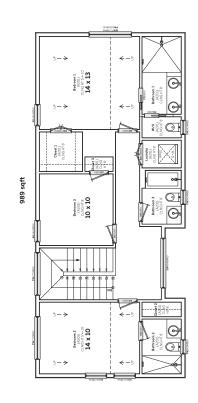

## PROPOSED SUBDIVISION AT 4013 CLAWSON ROAD AUSTIN, TEXAS 78704

1 SECONDARY UNT 1100 SE GROSS FLOWT GROSS FLOOR AREA

<sup>107</sup>\*1 356.55

<sup>4</sup>07 <sup>9393</sup>55

PRIMARY UNIT

188'55°

SECONDARY UNT 10055 GROSS FLOOR AREA