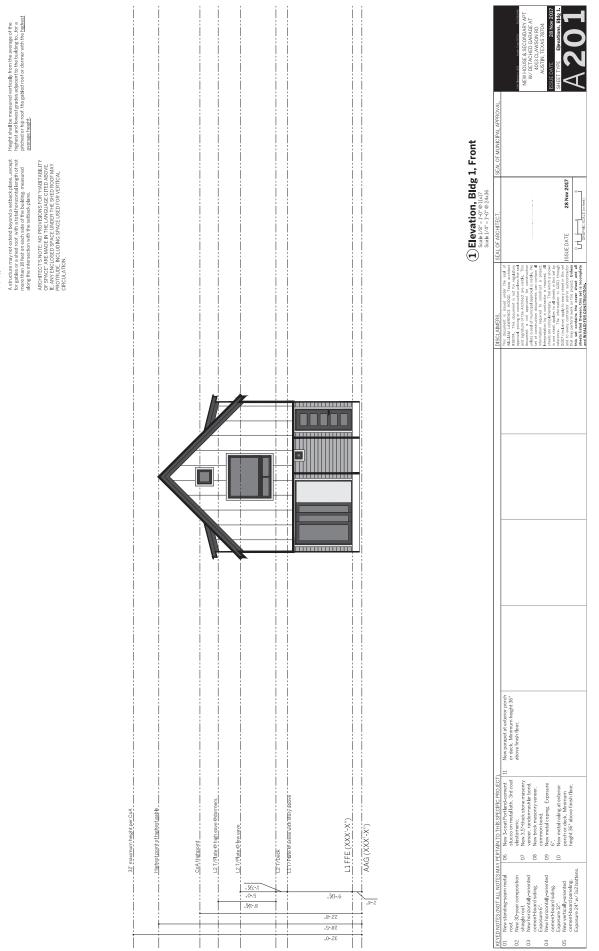

# **CONCEPTUAL PLAN**

LDC TITLE 25, CHAPTER 25-2, SUBCHAPTER F, ARTICLE 26, LDC TITLE 25, CHAPTER 25-2, SUBCHAPTER F, ARTICLE E, 4, b, ():

A structure may not extend beyond a sotback plane. except for gables or a start root, with a total horizonal length of not more than 18 feet on each side of the building, measured along the intersection with the setback plane.

Height shall be measured vertically from the average of the highest and lowest grades adjacent to the building to…for a pitched or hip roof, the gabled roof or dormer with the <u>highest</u> <u>average height</u>.