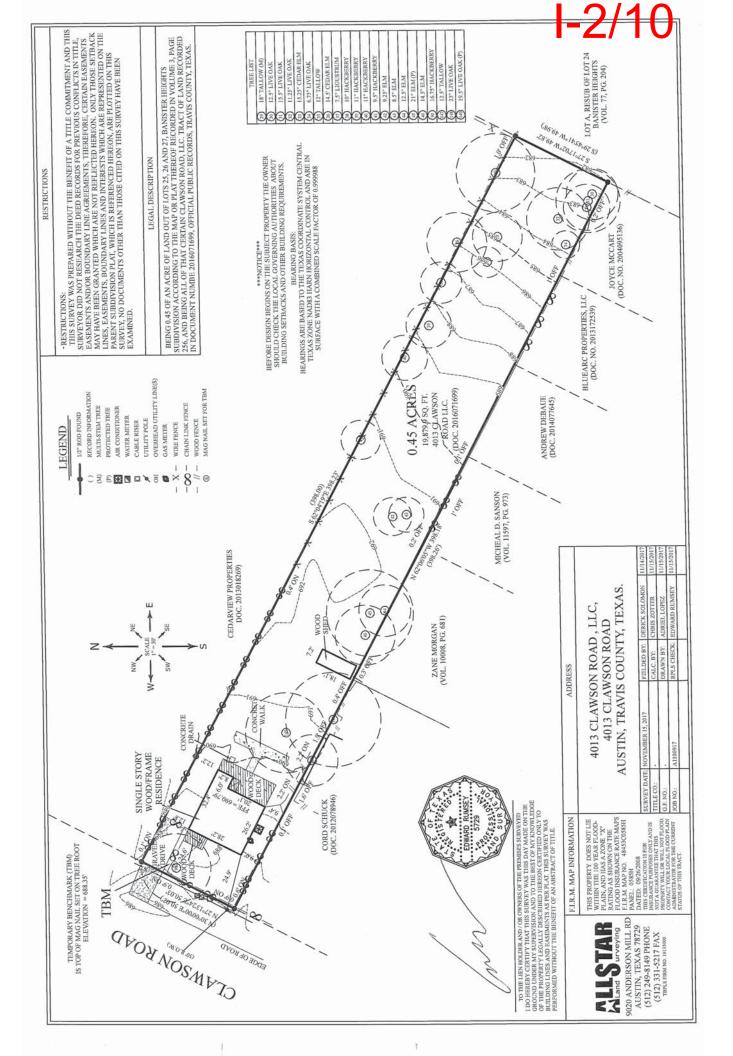

#### **Section 1: Applicant Statement**

Street Address: 4013 Clawson Rd, Austin, TX 78704

Subdivision Legal Description:

| Being 0.45                            | of an acre           | of land out of lot           | <u>s 25, 26 a</u> | and 27, | Bannist        | er Heig          | hts Subdivis  | sion According                    |
|---------------------------------------|----------------------|------------------------------|-------------------|---------|----------------|------------------|---------------|-----------------------------------|
| to the Map                            | or Plat The          | reof Recorded in             | n Vol 3, F        | Page 25 | 6 Doc          | : # 2016         | 6071699       |                                   |
| Lot(s):                               |                      |                              |                   | _ Blocl | <(s):          |                  |               |                                   |
| Outlot:                               |                      |                              |                   | _ Divis | ion: <u>Ba</u> | nnister          | Heights       |                                   |
| Zoning District:                      |                      |                              |                   |         |                |                  |               |                                   |
| I/We <u>Chris Pal</u><br>authorized a |                      | )13 Clawson Ro               | ad LLC            |         |                |                  |               | lf/ourselves as<br>affirm that on |
| Month Mar                             | ch                   | , Day 5                      | , Year            | 2020    | , her          | eby ap           | ply for a hea | aring before the                  |
| Board of Ad                           | justment for         | consideration to             | o (select         | appropi | riate opti     | on be <b>l</b> o | w):           |                                   |
| ⊖Erect                                | ⊖Attach              | <ul> <li>Complete</li> </ul> | ORem              | odel    | ○Mair          | ntain            | O Other:      |                                   |
| Type of Stru                          | icture: <u>futui</u> | <u>e residential (re</u>     | peat of p         | revious | ly approv      | ved C1           | 5-2017-006    | 5)                                |

#### **Reasonable Use**

The zoning regulations applicable to the property do not allow for a reasonable use because:

SF-3 zoning contemplates a density of eight primary residences and eight secondary residences per acre. Subject property is 19,602 sf / 0.45 acres in size, over three times the minimum SF-3 lot size required by the LDC. Thus, a reasonable use for this property is subdivision into at least two lots. However, subject property line at the street is 50.03' wide at the front proerty line and 49.82' wide at the rear property line. Therefore, without a variance, subject property can only contain one primary residence and one secondary residence on a half acre, a density that is 1/4 of what is permitted and contemplated by the LDC.