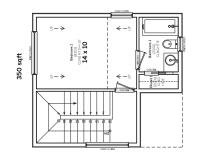

## PROPOSED SUBDIVISION AT 4013 CLAWSON ROAD AUSTIN, TEXAS 78704

1 SECONDARY UNT 1100 SE GROSS FLOWT GROSS FLOOR AREA

<sup>107</sup>\*1 356.55

<sup>4</sup>07 <sup>9393</sup>55

PRIMARY UNIT

188'55°

SECONDARY UNT 10055 GROSS FLOOR AREA