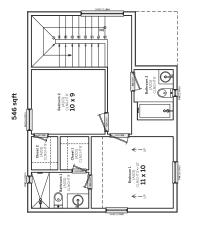

gery @2017 Google, Map data @2017 Google 50 ft L

## **L-2/9**



## PROPOSED SUBDIVISION AT 4013 CLAWSON ROAD AUSTIN, TEXAS 78704

1 SECONDARY UNT 1100 SE GROSS FLOWT GROSS FLOOR AREA

<sup>107</sup>\*1 356.55

<sup>4</sup>07 <sup>9393</sup>55

PRIMARY UNIT

188'55°

SECONDARY UNT 10055 GROSS FLOOR AREA

PETT.64

16 August 2017

Disclaimers: 1. This do

- This document is FOR INFORMATION ONLY. No municipal approvals are implied, stated, warranted, or guaranteed. NOT FOR REGULATORY APPROVAL, PRICING, OR CONSTRUCTION.
  - No tree or topographical survey was provided. Proposed locations of site elements may change due to presence of protected trees and topographical elements.

GVOS NOSMYJOETOF

12005500001 1200550001 12005500001

JOINT DRIVE WAY



8 20







# **CONCEPTUAL PLAN**











# **CONCEPTUAL PLAN**



# **CONCEPTUAL PLAN**

LDC TITLE 25, CHAPTER 25-2, SUBCHAPTER F, ARTICLE 2.6, LDC TITLE 25, CHAPTER 25-2, SUBCHAPTER F, ARTICLE E, 4, b, ():



# **CONCEPTUAL PLAN**



# **CONCEPTUAL PLAN**



# **CONCEPTUAL PLAN**

LDC TITLE 25, CHAPTER 25-2, SUBCHAPTER F, ARTICLE 26, LDC TITLE 25, CHAPTER 25-2, SUBCHAPTER F, ARTICLE E, 4, b, ():

A structure may not extend beyond a sotback plane. except for gables or a start root, with a total horizonal length of not more than 18 feet on each side of the building, measured along the intersection with the setback plane.

Height shall be measured vertically from the average of the highest and lowest grades adjacent to the building to…for a pitched or hip roof, the gabled roof or dormer with the <u>highest</u> <u>average height</