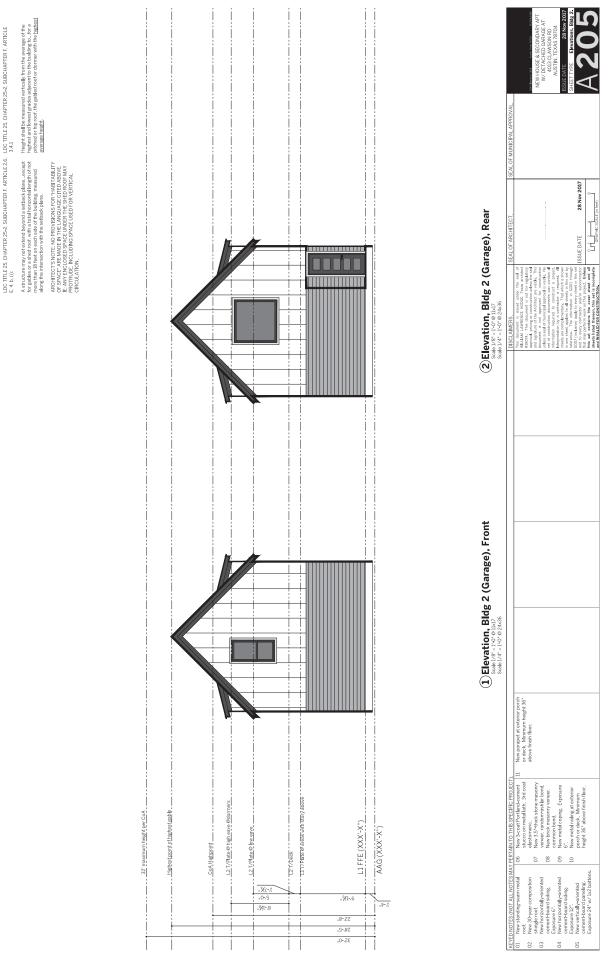

# **CONCEPTUAL PLAN**

LDC TITLE 25, CHAPTER 25-2, SUBCHAPTER F, ARTICLE 26, LDC TITLE 25, CHAPTER 25-2, SUBCHAPTER F, ARTICLE E, 4, b, ():

A structure may not extend beyond a sotback plane. except for gables or a start root, with a total horizonal length of not more than 18 feet on each side of the building, measured along the intersection with the setback plane.

Height shall be measured vertically from the average of the highest and lowest grades adjacent to the building to…for a pitched or hip roof, the gabled roof or dormer with the <u>highest</u> <u>average height</u>.