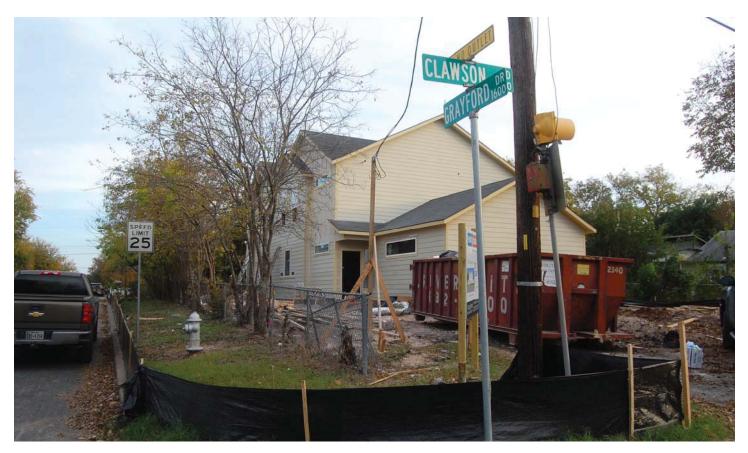

25, CHAPTER 25-2, SUBCHAPTER F, ARTICLE E, 4, b, ():

A structure may not extend beyond a sotback plane. except for gables or a start root, with a total horizonal length of not more than 18 feet on each side of the building, measured along the intersection with the setback plane.

Height shall be measured vertically from the average of the highest and lowest grades adjacent to the building to…for a pitched or hip roof, the gabled roof or dormer with the <u>highest</u> <u>average height</u>.



### Subject Property view from street

4013 Clawson Rd





### Views of Clawson Road with subject property at left of photo





Similar layout (4 houses built along deep lot) across the street from subject property, towards Southwest, approximately 500' from subject.



New construction at corner



### Two properties across the street from subject





Rear portions of subject property (page 1 of 2)





Rear portions of subject property (page 2 of 2)