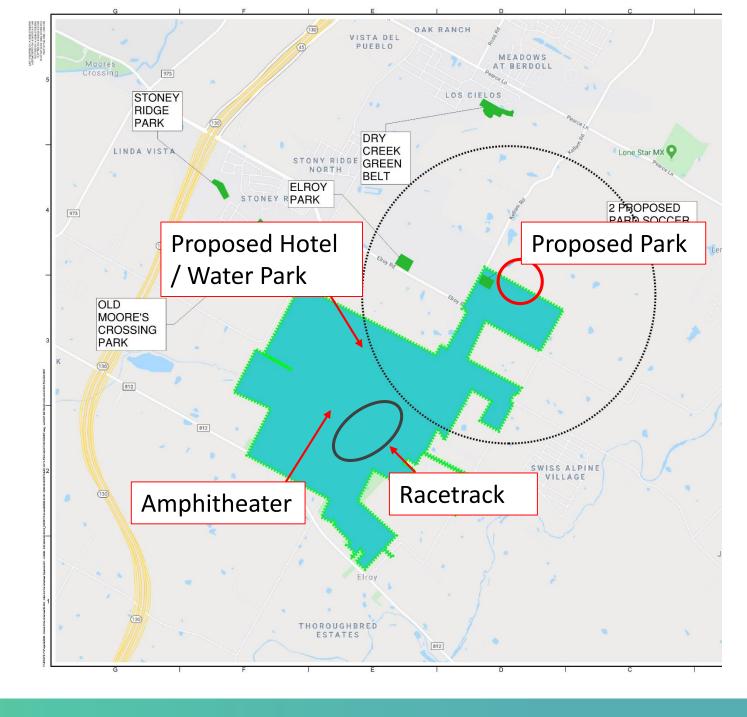

#### **Existing Uses**

- Racetrack
- Concert Venue / Amphitheater
- Vacant Land

#### **Proposed (Additional) Uses**

- Phase 1 Hotel (508 units) and Water Park; Condominiums (30 units)
- Additional Phases uncertain at this point but could include: Multifamily, Retail, Mixed Use

#### Location

- Northeast of the existing racetrack and amphitheater
- Off Kellam Road, north of Elroy Road
- Accessible via driveway (Public Access Easement)