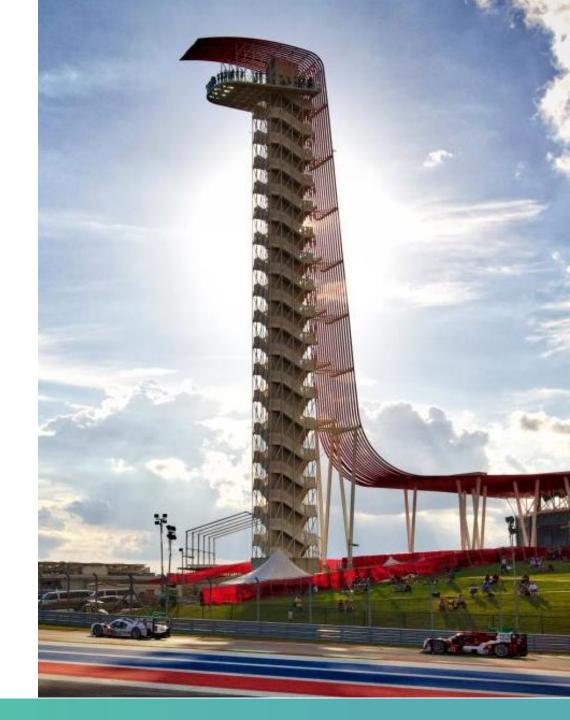

#### Location

- Northeast of the existing racetrack and amphitheater
- Off Kellam Road, north of Elroy Road
- Accessible via driveway (Public Access Easement)

# **Parkland and Open Space Plan**

- **Dedication of Parkland** 
  - 11.38 gross acres
  - 9.71 credited acres
- Recordation of 30' Public **Access Easement**
- Construction of 2 Soccer Fields, and Parking Lot
- Other details (next slide)

# Parkland and Open Space Plan

- Two soccer fields (330' x 220' each)
- Irrigation system for soccer fields
- Parking lot (50 spaces)
- 26' driveway (within 30' Public Access Easement) to Kellam Road; sign at entrance
- Drainage and water quality facilities (for park)
- Trigger To be constructed and dedicated prior to issuance of Certificate of Occupancy for any site plan with Residential or Hotel component
- Maintenance To be maintained by City of Austin