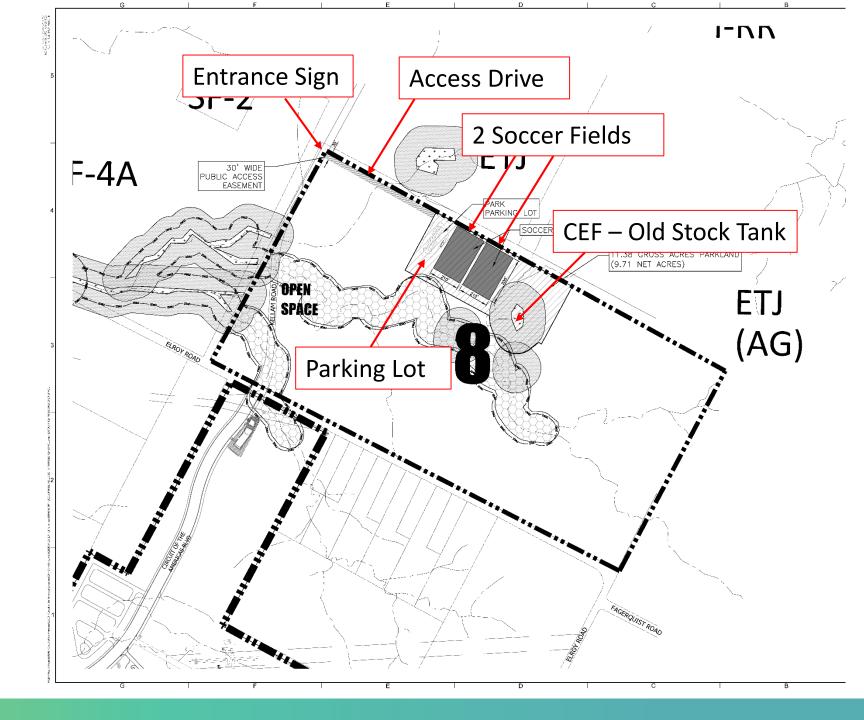

#### Location

- Northeast of the existing racetrack and amphitheater
- Off Kellam Road, north of Elroy Road
- Accessible via driveway (Public Access Easement)

# **Parkland and Open Space Plan**

- **Dedication of Parkland** 
  - 11.38 gross acres
  - 9.71 credited acres
- Recordation of 30' Public **Access Easement**
- Construction of 2 Soccer Fields, and Parking Lot
- Other details (next slide)

# Parkland and Open Space Plan

- Two soccer fields (330' x 220' each)
- Irrigation system for soccer fields
- Parking lot (50 spaces)
- 26' driveway (within 30' Public Access Easement) to Kellam Road; sign at entrance
- Drainage and water quality facilities (for park)
- Trigger To be constructed and dedicated prior to issuance of Certificate of Occupancy for any site plan with Residential or Hotel component
- Maintenance To be maintained by City of Austin