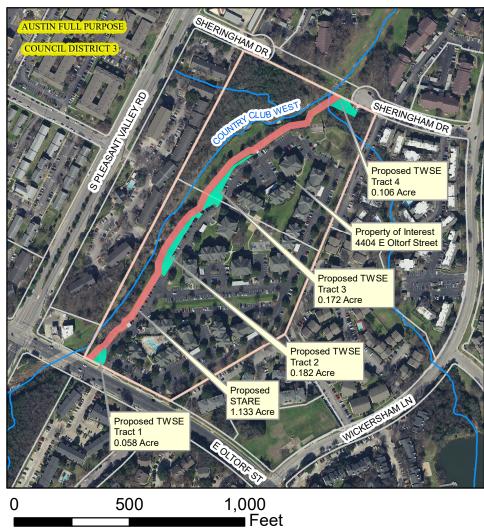

Produced by MMcDonald, 3/11/2020

Proposed Sidewalk, Trail, and Recreational Easement (STARE)

Proposed Temporary Work Space Easement (TWSE)

2019 Aerial Imagery, City of Austin