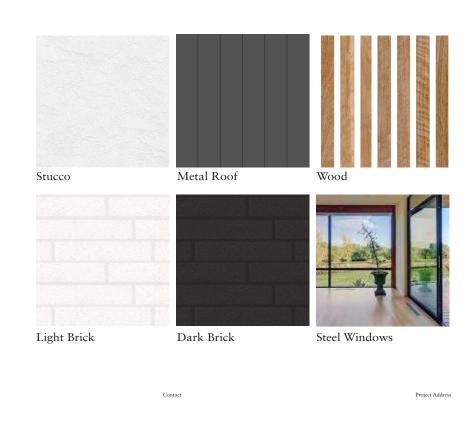

Early designs studied wood siding as the main exterior material. However, as the design was further refined, considerations for long term durability and maintenance led to the selection of a slim Roman brick, wood slats and soffits, steel windows and metal roof. The brick's vertical running bond mimics the texture of a wood panel façade from the previous design. Daylight is an important design concept of this home. An interior courtyard, skylights and large windows ensure each room receives ample natural daylight year-round. Garage entry will face 12th Street and appear as a two-story building, in keeping with that street's character.