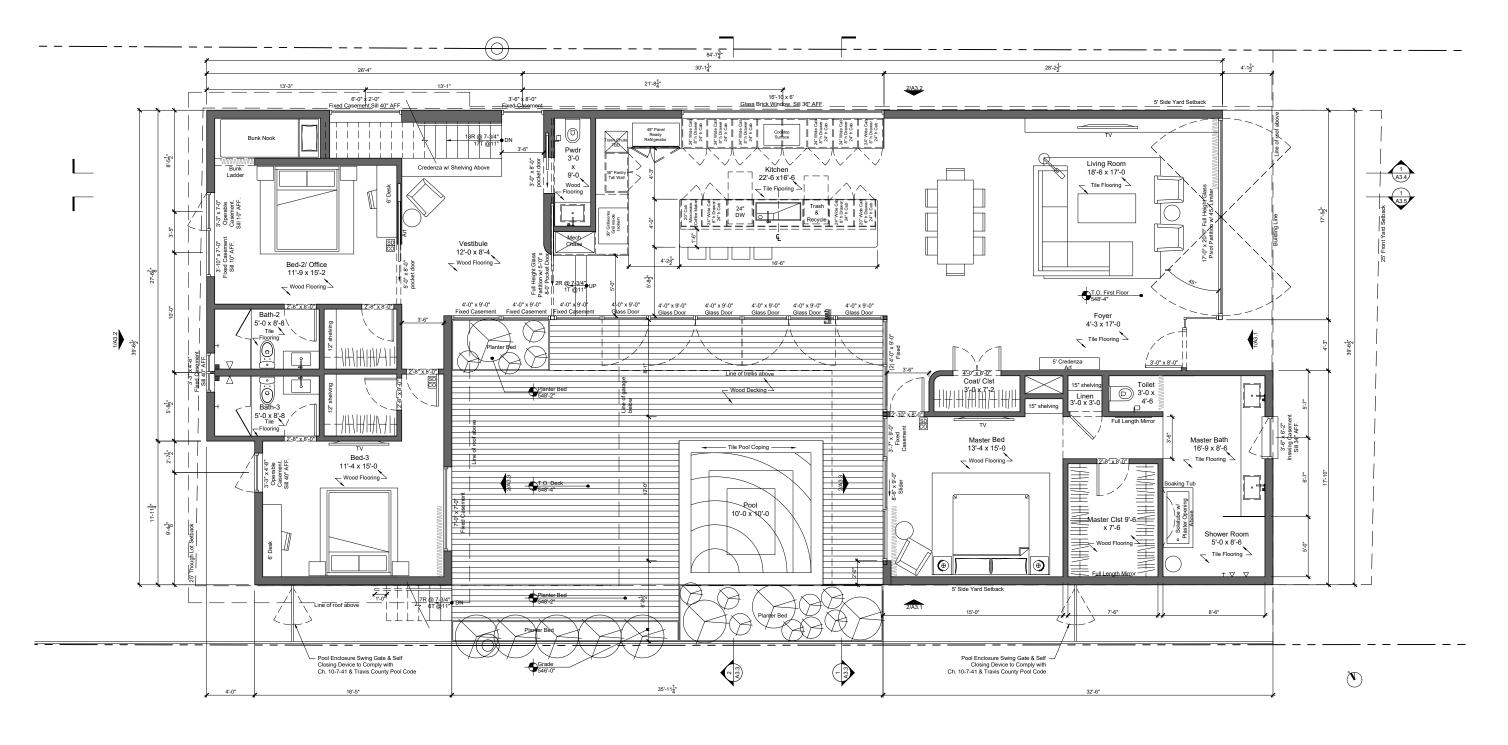

Image

First Floor Plan 1/8" = 1'-0" on 11x17 1/16" = 1'-0" on 8.5 x 11

4910 Burnet Road Austin, Texas 78756 (512) 706.4303

1619 Waterston Ave.

Austin, Texas

10 June 2020

Roof Plan 1/8" = 1'-0" on 11x17 1/16" = 1'-0" on 8.5 x 11