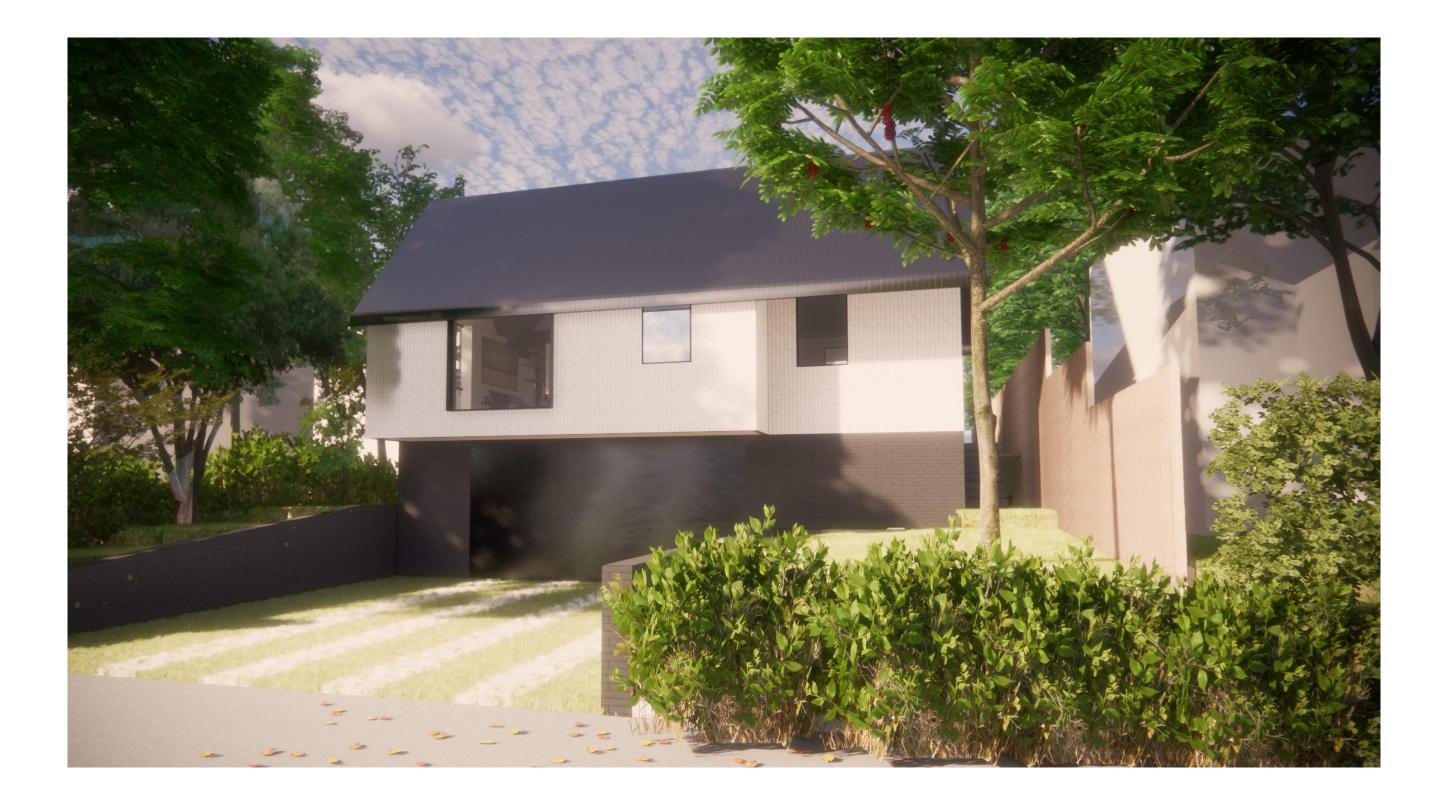

Early designs studied wood siding as the main exterior material. However, as the design was further refined, considerations for long term durability and maintenance led to the selection of a slim Roman brick, wood slats and soffits, steel windows and metal roof. The brick's vertical running bond mimics the texture of a wood panel façade from the previous design. Daylight is an important design concept of this home. An interior courtyard, skylights and large windows ensure each room receives ample natural daylight year-round. Garage entry will face 12th Street and appear as a two-story building, in keeping with that street's character.