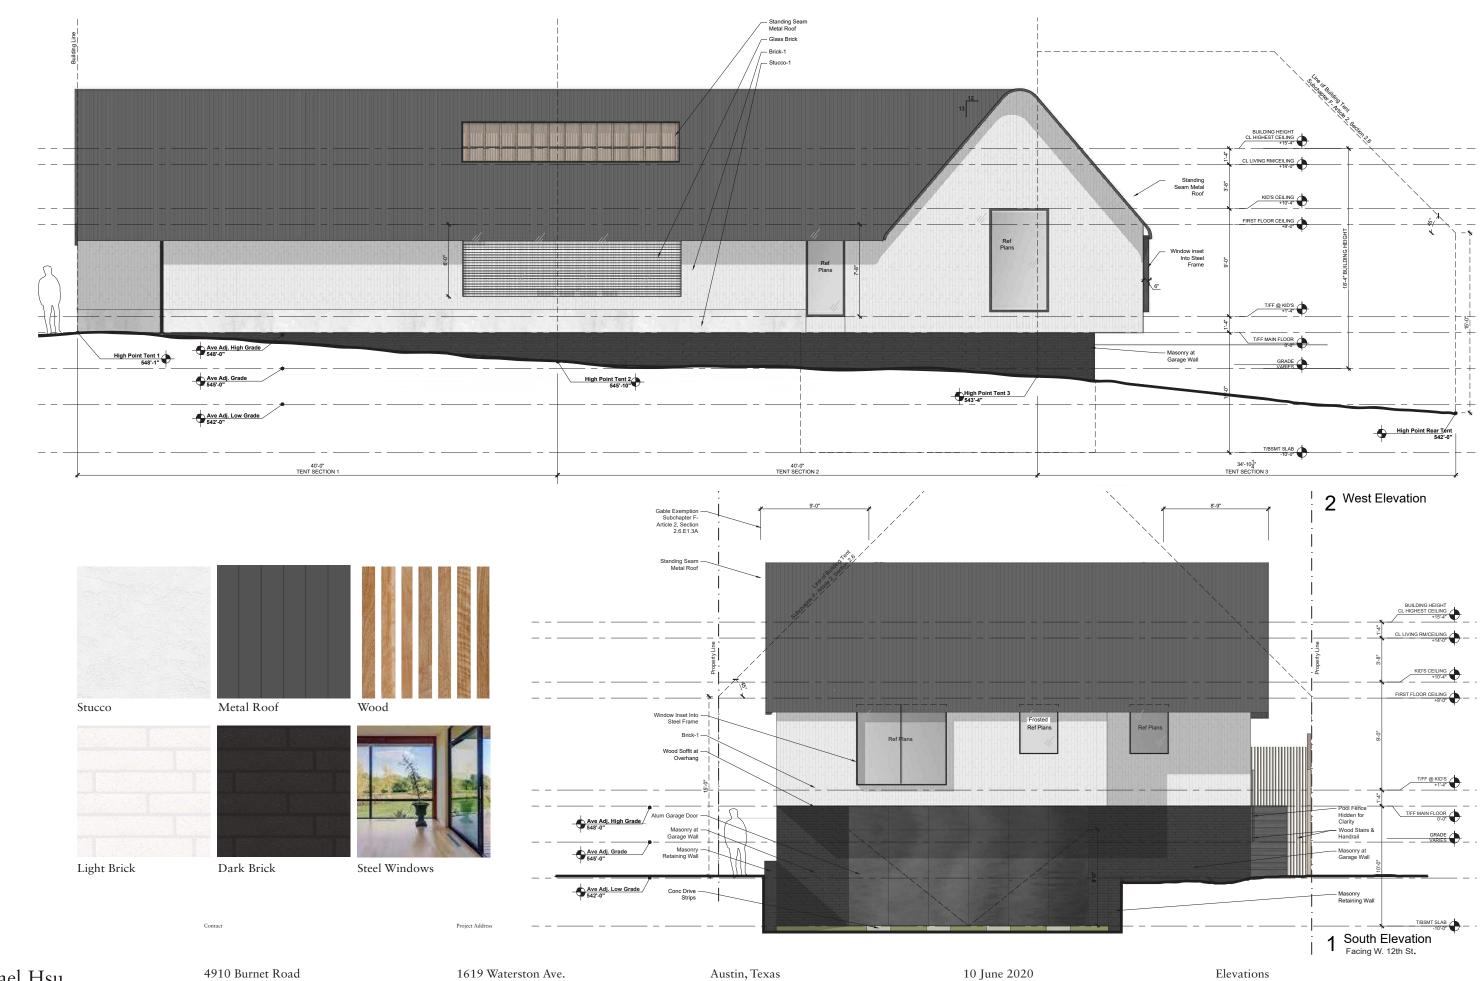

4910 Burnet Road Austin, Texas 78756 (512) 706.4303 1619 Waterston Ave.

Austin, Texas

10 June 2020

Elevations 1/8" = 1'-0" on 11x17 1/16" = 1'-0" on 8.5 x 11

Austin, Texas 78756 (512) 706.4303

1619 Waterston Ave.

Early designs studied wood siding as the main exterior material. However, as the design was further refined, considerations for long term durability and maintenance led to the selection of a slim Roman brick, wood slats and soffits, steel windows and metal roof. The brick's vertical running bond mimics the texture of a wood panel façade from the previous design. Daylight is an important design concept of this home. An interior courtyard, skylights and large windows ensure each room receives ample natural daylight year-round. Garage entry will face 12th Street and appear as a two-story building, in keeping with that street's character.