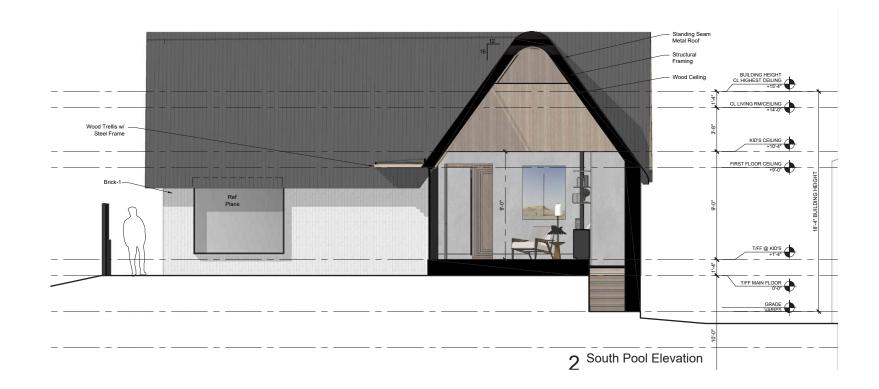

Austin, Texas

10 June 2020

1 North Pool Elevation

č

Elevations 1/8" = 1'-0" on 11x17 1/16" = 1'-0" on 8.5 x 11