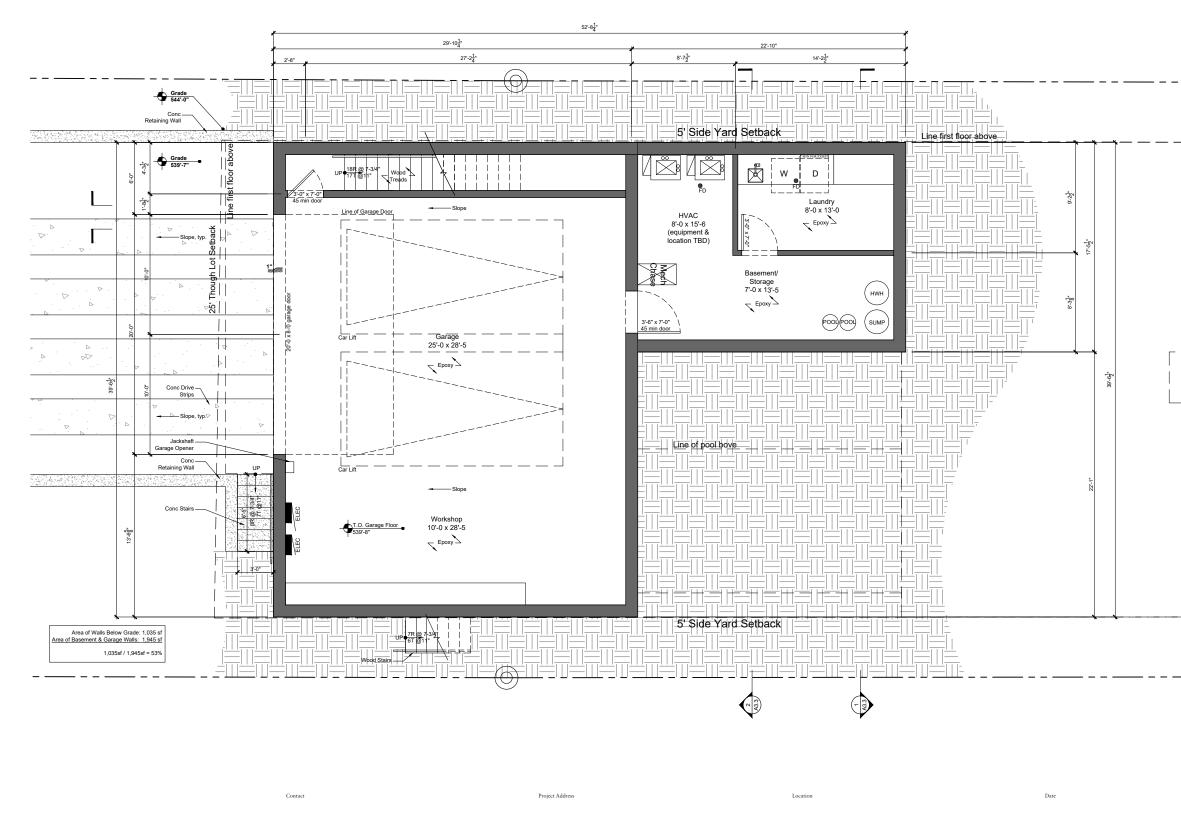

1/8" = 1'-0" on 11x17

1/16" = 1'-0" on 8.5 x 11

Office Of Architecture

(512) 706.4303

ContactProject AddressLocationDateMichael Hsu<br/>Austin, Texas 787564910 Burnet Road<br/>Austin, Texas 787561619 Waterston Ave.Austin, Texas10 June 2020