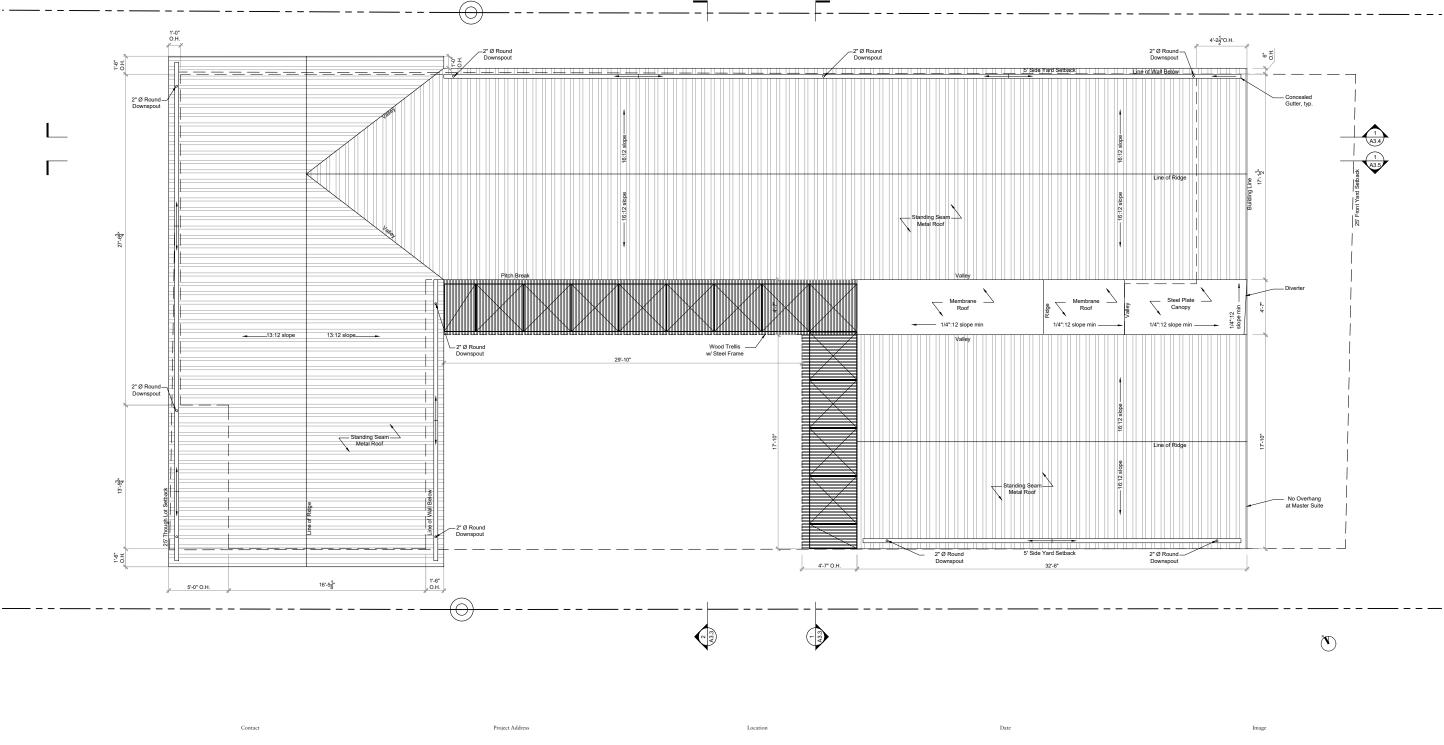

Image

First Floor Plan 1/8" = 1'-0" on 11x17 1/16" = 1'-0" on 8.5 x 11

4910 Burnet Road Austin, Texas 78756 (512) 706.4303

1619 Waterston Ave.

Austin, Texas

10 June 2020

Roof Plan 1/8" = 1'-0" on 11x17 1/16" = 1'-0" on 8.5 x 11