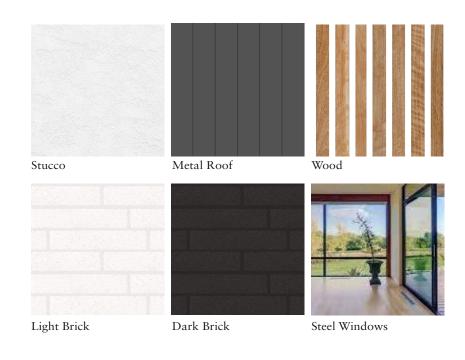

Early designs studied wood siding as the main exterior material. However, as the design was further refined, considerations for long term durability and maintenance led to the selection of a slim Roman brick, wood slats and soffits, steel windows and metal roof. The brick's vertical running bond mimics the texture of a wood panel façade from the previous design. Daylight is an important design concept of this home. An interior courtyard, skylights and large windows ensure each room receives ample natural daylight year-round. Garage entry will face 12th Street and appear as a two-story building, in keeping with that street's character.