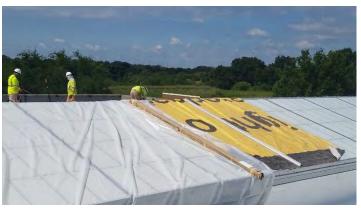

#### Yarborough Branch

#### Scope of Work

Interior Renovation of 15,120 sf Facility

#### Status

Construction Phase is 100% complete. Punch List occurred April 28, 2020. Substantial completion is anticipated to occur May 28, 2020.

#### Budget / Cost

Appropriation \$984,066; Obligated \$981,843.07; Balance \$2,222.93

#### **Other Issues**

Repairs to the Main Signage continue; the interior pendant will be installed during Phase II improvements.