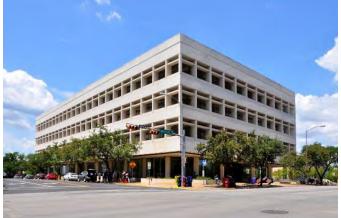

### Austin Central Library Named COTE Top Ten Awards Winner

The Austin Central Library has been named a 2020 AIA Committee on the Environment (COTE) Top Ten Awards Winner. The COTE Top Ten Awards from the American Institute of Architects is the industry's best-known award program for sustainable design excellence. Each year, ten innovative projects from all over the world are recognized for their integration of design excellence with environmental performance.

Overlooking Shoal Creek and Lady Bird Lake, the Austin Central Library is a building shaped by light and designed to respond to the context of its place. Since the inception of the project, green building principles were key to the library's design, which was guided by two primary sustainability goals:

- 1. The building would be the most day-lit library in the country. *The heart of the building is the six-story atrium, which provides daylight for more than 80 percent of regularly occupied spaces.*
- 2. The building would serve as a water conservation model for buildings in the region. *A 373,000-gallon rainwater harvesting system, reused from existing infrastructure, provides water for landscape irrigation, restroom plumbing fixtures, and the landscaped rooftop pollinator garden.*

Austin Central Library is the culmination of the joint efforts of many City of Austin departments and staff. The Office of Sustainability, Austin Public Works, and Austin Public Library are honored to be lead partners in this award-winning effort.