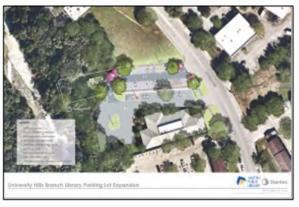

### **University Hills Branch**

#### Scope of Work

The work of this project comprises the construction of a new asphalt 29 parking space parking lot expansion at the existing University Hills Branch Library.

#### Status

100% Construction Documents are with the Development Services Dept for site plan review. Stantec Civil Engineers is in the process of responding to comments from the City's Development Review Dept (DRD).

#### Budget / Cost

Appropriation \$1,532,458.00; Obligated \$749,095.26; Balance \$783,362.74

#### **Other Issues**

COVID-19 is impacting the site plan review process. The Development Review Department has not met during the COVID period.