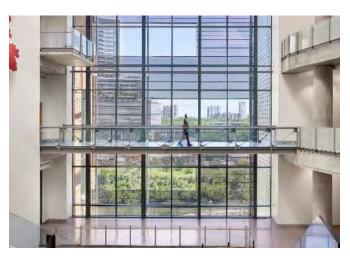

### Austin Central Library Named COTE Top Ten Awards Winner

The Austin Central Library has been named a 2020 AIA Committee on the Environment (COTE) Top Ten Awards Winner. The COTE Top Ten Awards from the American Institute of Architects is the industry's best-known award program for sustainable design excellence. Each year, ten innovative projects from all over the world are recognized for their integration of design excellence with environmental performance.

Overlooking Shoal Creek and Lady Bird Lake, the Austin Central Library is a building shaped by light and designed to respond to the context of its place. Since the inception of the project, green building principles were key to the library's design, which was guided by two primary sustainability goals:

- 1. The building would be the most day-lit library in the country. *The heart of the building is the six-story atrium, which provides daylight for more than 80 percent of regularly occupied spaces.*
- 2. The building would serve as a water conservation model for buildings in the region. *A 373,000-gallon rainwater harvesting system, reused from existing infrastructure, provides water for landscape irrigation, restroom plumbing fixtures, and the landscaped rooftop pollinator garden.*