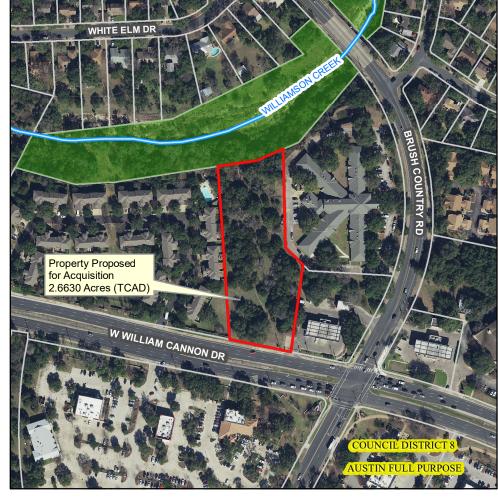

## Property Proposed For Acquisition Located at West William Cannon Drive

This product is for informational purposes and may not have been prepared for or be suitable for legal, engineering, or surveying purposes. It does not represent an on-the-ground survey and represents only the approximate relative location of property boundaries.

Produced by MMcDonald, 6/19/2020

Property for Proposed Acquisition

Williamson Creek West Greenbelt

TCAD Parcels

2019 Aerial Imagery, City of Austin

0 2,000 4,000 Feet 0 400 800 Feet