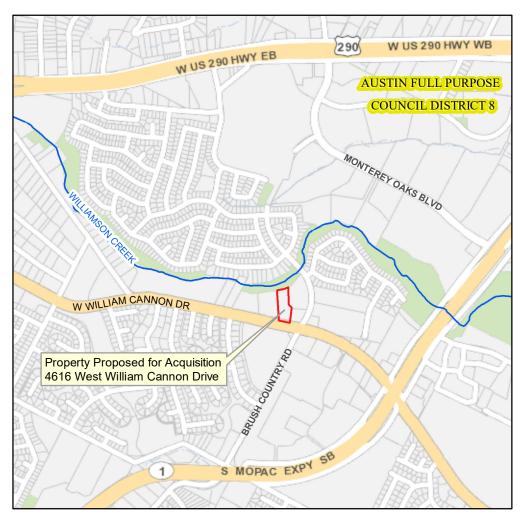

## Property Proposed For Acquisition Located at West William Cannon Drive

This product is for informational purposes and may not have been prepared for or be suitable for legal, engineering, or surveying purposes. It does not represent an on-the-ground survey and represents only the approximate relative location of property boundaries.

Produced by MMcDonald, 6/19/2020

Property for Proposed Acquisition

Williamson Creek West Greenbelt

TCAD Parcels

2019 Aerial Imagery, City of Austin

0 2,000 4,000 Feet 0 400 800 Feet