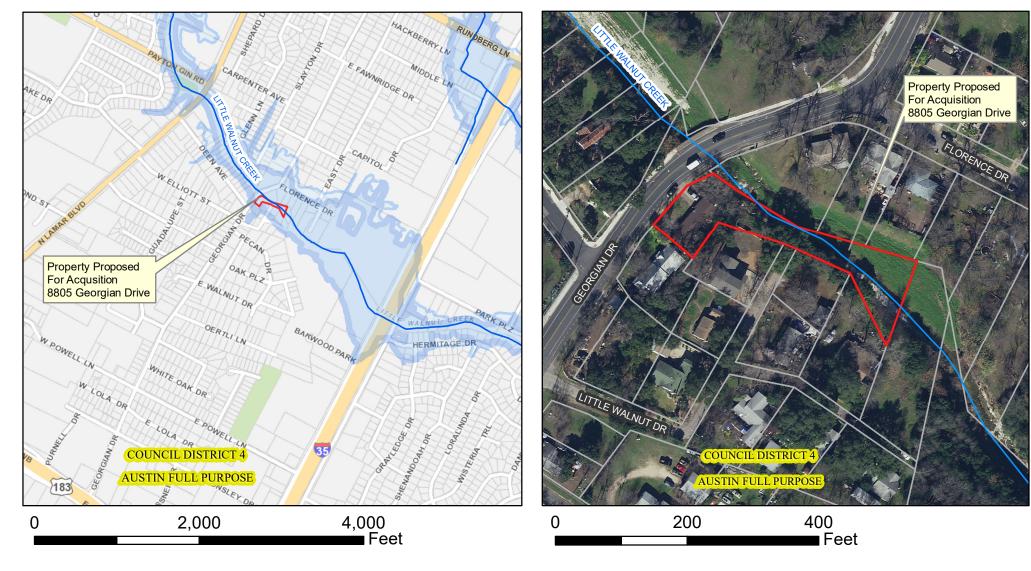

## Property Proposed for Acquisition Located at 8805 Georgian Drive

This product is for informational purposes and may not have been prepared for or be suitable for legal, engineering, or surveying purposes. It does not represent an on-the-ground survey and represents only the approximate relative location of property boundaries.

Produced by MMcDonald, 5/11/2020

Property Proposed for Acquisition

TCAD Parcels

City of Austin Fully Developed 25-Year Floodplain

City of Austin Fully Developed 100-Year Floodplain

2019 Aerial Imagery, City of Austin