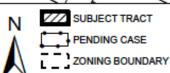

#### ARCHITECTURE

The existing duplex is composed of two parts: 3313 Bryker Drive and 1705 W. 34th Street. The W. 34th Street building was constructed first; it is a side-gabled frame dwelling with gabled entryway, shallow eaves, and 6:6 wood windows. The Bryker Drive addition has a hipped roof, a partial-width covered porch, a gabled addition, and 6:6 and 1:1 wood windows. Both halves of the single-story duplex have horizontal wood siding and composition shingle roofs. A series of additions dating from the 1940s and '50s abuts the duplex's rear elevation.

This product has been produced by CTM for the sole purpose of geographic reference. No warranty is made by the City of Austin regarding specific accuracy or completeness.

Photos

Source: Realtor.com

Source: Google Street View