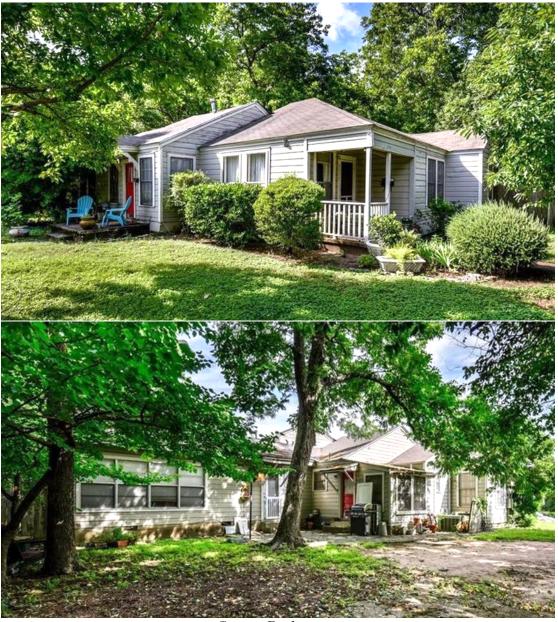

#### ARCHITECTURE

The existing duplex is composed of two parts: 3313 Bryker Drive and 1705 W. 34th Street. The W. 34th Street building was constructed first; it is a side-gabled frame dwelling with gabled entryway, shallow eaves, and 6:6 wood windows. The Bryker Drive addition has a hipped roof, a partial-width covered porch, a gabled addition, and 6:6 and 1:1 wood windows. Both halves of the single-story duplex have horizontal wood siding and composition shingle roofs. A series of additions dating from the 1940s and '50s abuts the duplex's rear elevation.

This product has been produced by CTM for the sole purpose of geographic reference. No warranty is made by the City of Austin regarding specific accuracy or completeness.

Photos

Source: Realtor.com

Source: Google Street View