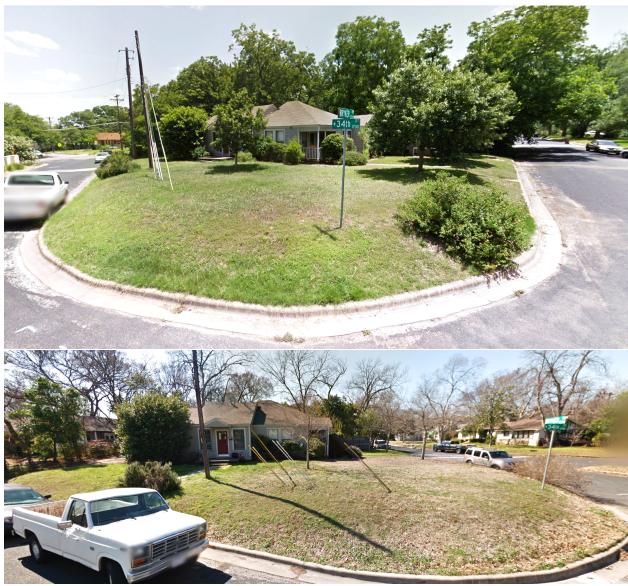

#### ARCHITECTURE

The existing duplex is composed of two parts: 3313 Bryker Drive and 1705 W. 34th Street. The W. 34th Street building was constructed first; it is a side-gabled frame dwelling with gabled entryway, shallow eaves, and 6:6 wood windows. The Bryker Drive addition has a hipped roof, a partial-width covered porch, a gabled addition, and 6:6 and 1:1 wood windows. Both halves of the single-story duplex have horizontal wood siding and composition shingle roofs. A series of additions dating from the 1940s and '50s abuts the duplex's rear elevation.

## NOTIFICATIONS

Case: HR-2020-091383 Location: 3313 Bryker Drive

This product is for informational purposes and may not have been prepared for or be suitable for legal, engineering, or surveying purposes. It does not represent an on-the-ground survey and represents only the approximate relative location of property boundaries.

This product has been produced by CTM for the sole purpose of geographic reference. No warranty is made by the City of Austin regarding specific accuracy or completeness.

Photos

Source: Realtor.com

Source: Google Street View