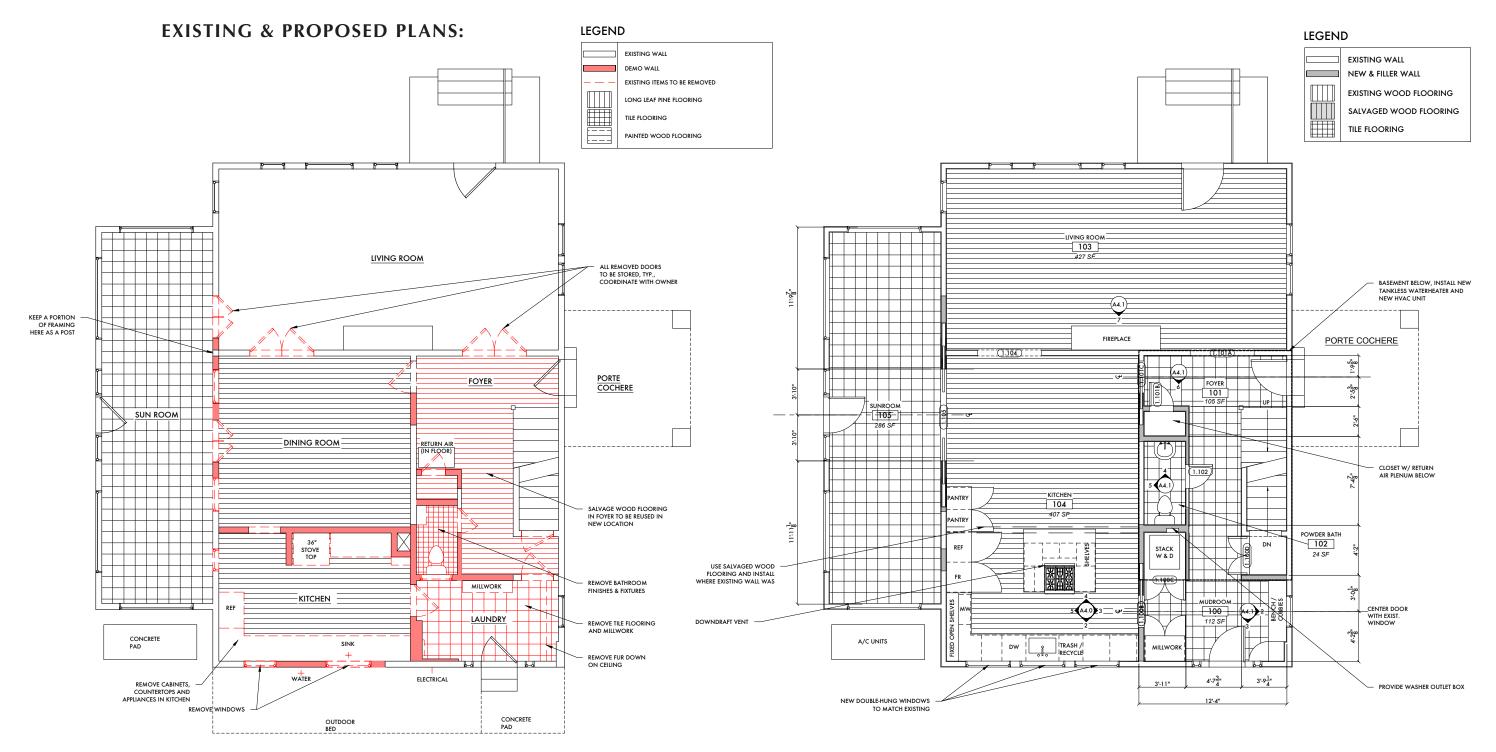

LS 1.10

1 SITE PLAN OVERALL
Scale: 1/16" = 1'-0"

LEVEL 1 - EXISTING & DEMO PLAN
SCALE: 1/8" = 1'-0"

 $\frac{\text{LEVEL 1 - PROPOSED FLOOR PLAN}}{\text{SCALE: } 1/8" = 1'-0"}$ 

LEVEL 2 - EXISTING & DEMO PLAN SCALE: 1/8" = 1'-0"