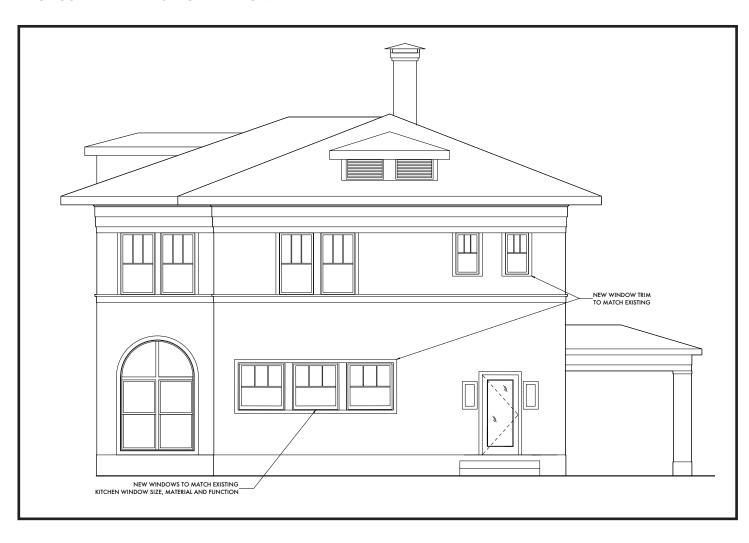

# **EXISTING & PROPOSED REAR-FACING EXTERIOR:**

PHOTO OF EXISTING REAR-FACING EXTERIOR:

WINDOWS TO BE REMOVED

PROPOSED REAR-FACING EXTERIOR:

PROPOSED REAR ELEVATION SCALE: 1/8" = 1'-0"

# **PROPOSED WINDOW UNIT:**

NEW WINDOWS TO MATCH EXISTING LARGER KITCHEN WINDOW IN SIZE, MATERIAL AND FUNCTION