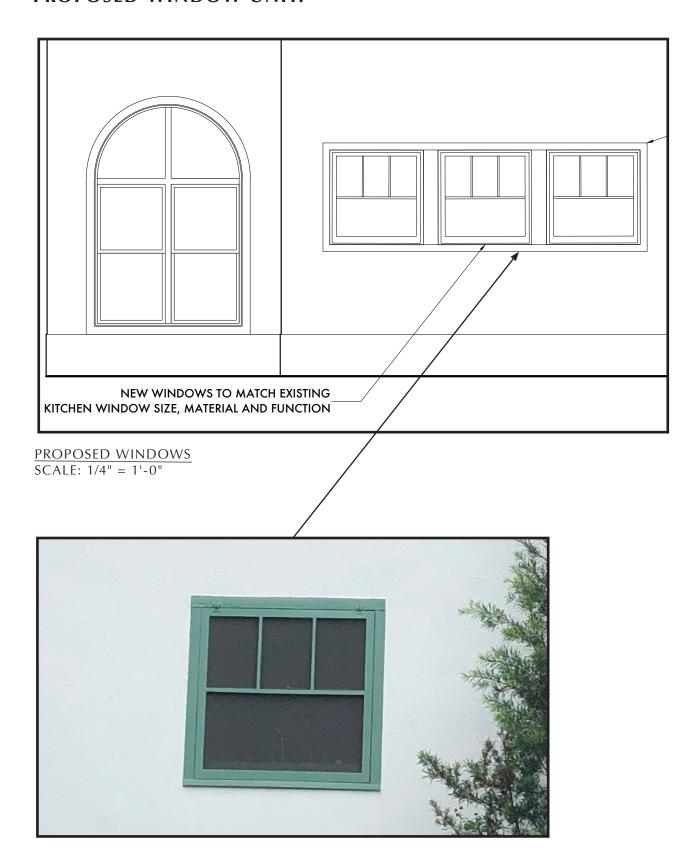

# **PROPOSED WINDOW UNIT:**

NEW WINDOWS TO MATCH EXISTING LARGER KITCHEN WINDOW IN SIZE, MATERIAL AND FUNCTION

### PROPOSED WINDOW WILL:

- -ALLOW FOR MORE SAFETY BY PROVIDING MORE VISIBILITY OUT TO NEW POOL AREA
- -BRING ADDITIONAL LIGHT INTO KITCHEN

PAINTED FINISH TO MATCH EXISTING EXTERIOR WINDOWS