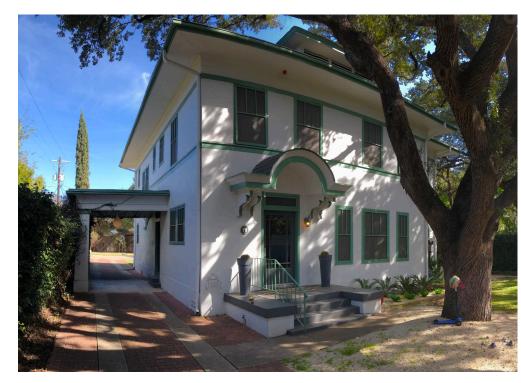

# PHOTOS OF EXISTING BUILDING:

FRONT-FACING REAR-FACING

### **PROJECT DESCRIPTION:**

This project is the renovation of a single-family residence located in the City of Austin at 1406 Enfield Road, 78703. The existing house is approximately 3,310 square feet with 2 stories and a basement. The design anticipates no addition of square footage. The project will consist of removing and reconfiguring interior walls, replacing interior finishes, adding millwork, and replacing/adding windows on the rear-facing wall. The project is planned to compliment the current design aesthetic and materiality of the existing house. The house is currently registered as a landmark by the city of Austin.