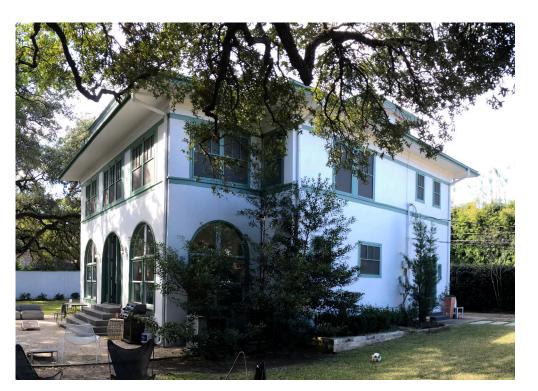

# **EXISTING & PROPOSED REAR-FACING EXTERIOR:**

PHOTO OF EXISTING REAR-FACING EXTERIOR:

WINDOWS TO BE REMOVED

PROPOSED REAR-FACING EXTERIOR:

PROPOSED REAR ELEVATION SCALE: 1/8" = 1'-0"

### **PROJECT DESCRIPTION:**

This project is the renovation of a single-family residence located in the City of Austin at 1406 Enfield Road, 78703. The existing house is approximately 3,310 square feet with 2 stories and a basement. The design anticipates no addition of square footage. The project will consist of removing and reconfiguring interior walls, replacing interior finishes, adding millwork, and replacing/adding windows on the rear-facing wall. The project is planned to compliment the current design aesthetic and materiality of the existing house. The house is currently registered as a landmark by the city of Austin.