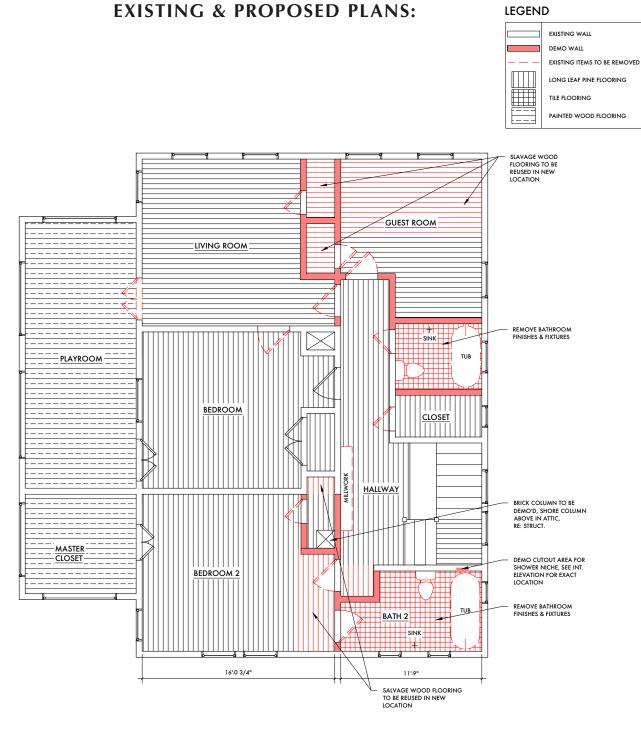

Building Total - 3,310 SF

# **CONTACTS:**

### **APPLICANT: CARY DEVORE**

Email: cddevo@gmail.com

### DESIGN: KARTWHEEL STUDIO

Contact: David Clark

Email: david@kartwheel.co

Phone: 512-820-1518



# PHOTOS OF EXISTING BUILDING:









FRONT-FACING REAR-FACING

# WORD +CARR

WORD + CARR DESIGN GROUP 2201 NORTH LAMAR BLVD. AUSTIN, TEXAS 78705 TEL (512) 440-0013 WORDANDCARR.COM

# DEVORE RESIDENCE 1406 ENFIELD ROAD AUSTIN, TEXAS, 78703 TRUE PLAN NORTH NORTH



PROJECT SEAL

ISSUE DATE

5/11/20 POOL PERMIT 7/23/20 REVISION

NOT FOR CONSTRUCTION

FULL SCALE WHEN PRINTED AT 11 X 17

SITE PLAN OVERA

LS 1.10



1 SITE PLAN OVERALL
Scale: 1/16" = 1'-0"





LEVEL 1 - EXISTING & DEMO PLAN
SCALE: 1/8" = 1'-0"

 $\frac{\text{LEVEL 1 - PROPOSED FLOOR PLAN}}{\text{SCALE: } 1/8" = 1'-0"}$ 





LEVEL 2 - EXISTING & DEMO PLAN SCALE: 1/8" = 1'-0"



 $\frac{\text{LEVEL 2 - PROPOSED FLOOR PLAN}}{\text{SCALE: } 1/8" = 1'-0"}$ 



# **EXISTING & PROPOSED REAR-FACING EXTERIOR:**

PHOTO OF EXISTING REAR-FACING EXTERIOR:



WINDOWS TO BE REMOVED

PROPOSED REAR-FACING EXTERIOR:



PROPOSED REAR ELEVATION SCALE: 1/8" = 1'-0"



# **PROPOSED WINDOW UNIT:**



NEW WINDOWS TO MATCH EXISTING LARGER KITCHEN WINDOW IN SIZE, MATERIAL AND FUNCTION

### PROPOSED WINDOW WILL:

- -ALLOW FOR MORE SAFETY BY PROVIDING MORE VISIBILITY OUT TO NEW POOL AREA
- -BRING ADDITIONAL LIGHT INTO KITCHEN



PAINTED FINISH TO MATCH EXISTING EXTERIOR WINDOWS