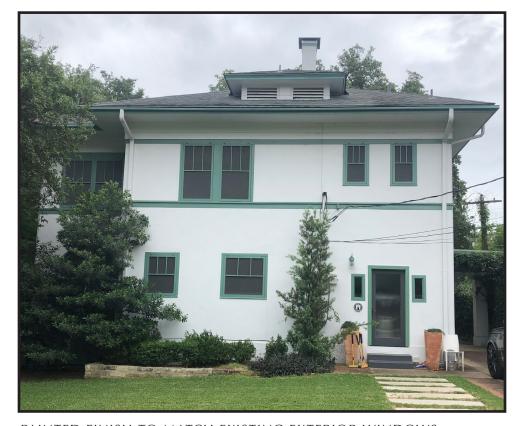

17

SITE PLAN OVERA

LS 1.10



1 SITE PLAN OVERALL
Scale: 1/16" = 1'-0"





LEVEL 1 - EXISTING & DEMO PLAN
SCALE: 1/8" = 1'-0"

 $\frac{\text{LEVEL 1 - PROPOSED FLOOR PLAN}}{\text{SCALE: } 1/8" = 1'-0"}$ 





LEVEL 2 - EXISTING & DEMO PLAN SCALE: 1/8" = 1'-0"



 $\frac{\text{LEVEL 2 - PROPOSED FLOOR PLAN}}{\text{SCALE: } 1/8" = 1'-0"}$ 



# **EXISTING & PROPOSED REAR-FACING EXTERIOR:**

PHOTO OF EXISTING REAR-FACING EXTERIOR:



WINDOWS TO BE REMOVED

PROPOSED REAR-FACING EXTERIOR:



PROPOSED REAR ELEVATION SCALE: 1/8" = 1'-0"



# **PROPOSED WINDOW UNIT:**



NEW WINDOWS TO MATCH EXISTING LARGER KITCHEN WINDOW IN SIZE, MATERIAL AND FUNCTION

### PROPOSED WINDOW WILL:

- -ALLOW FOR MORE SAFETY BY PROVIDING MORE VISIBILITY OUT TO NEW POOL AREA
- -BRING ADDITIONAL LIGHT INTO KITCHEN



PAINTED FINISH TO MATCH EXISTING EXTERIOR WINDOWS