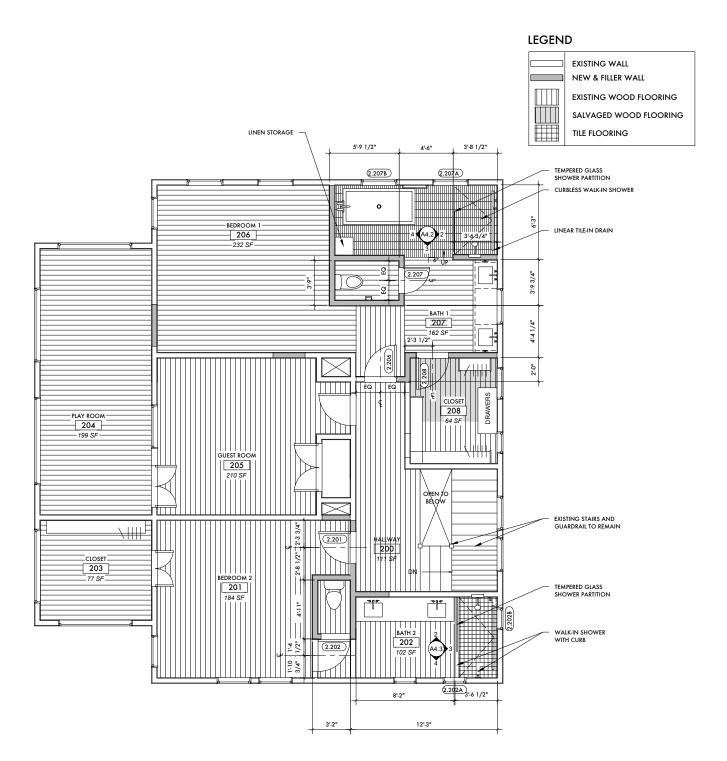

LS 1.10

1 SITE PLAN OVERALL
Scale: 1/16" = 1'-0"

LEVEL 1 - EXISTING & DEMO PLAN
SCALE: 1/8" = 1'-0"

 $\frac{\text{LEVEL 1 - PROPOSED FLOOR PLAN}}{\text{SCALE: } 1/8" = 1'-0"}$ 

LEVEL 2 - EXISTING & DEMO PLAN SCALE: 1/8" = 1'-0"

 $\frac{\text{LEVEL 2 - PROPOSED FLOOR PLAN}}{\text{SCALE: } 1/8" = 1'-0"}$ 