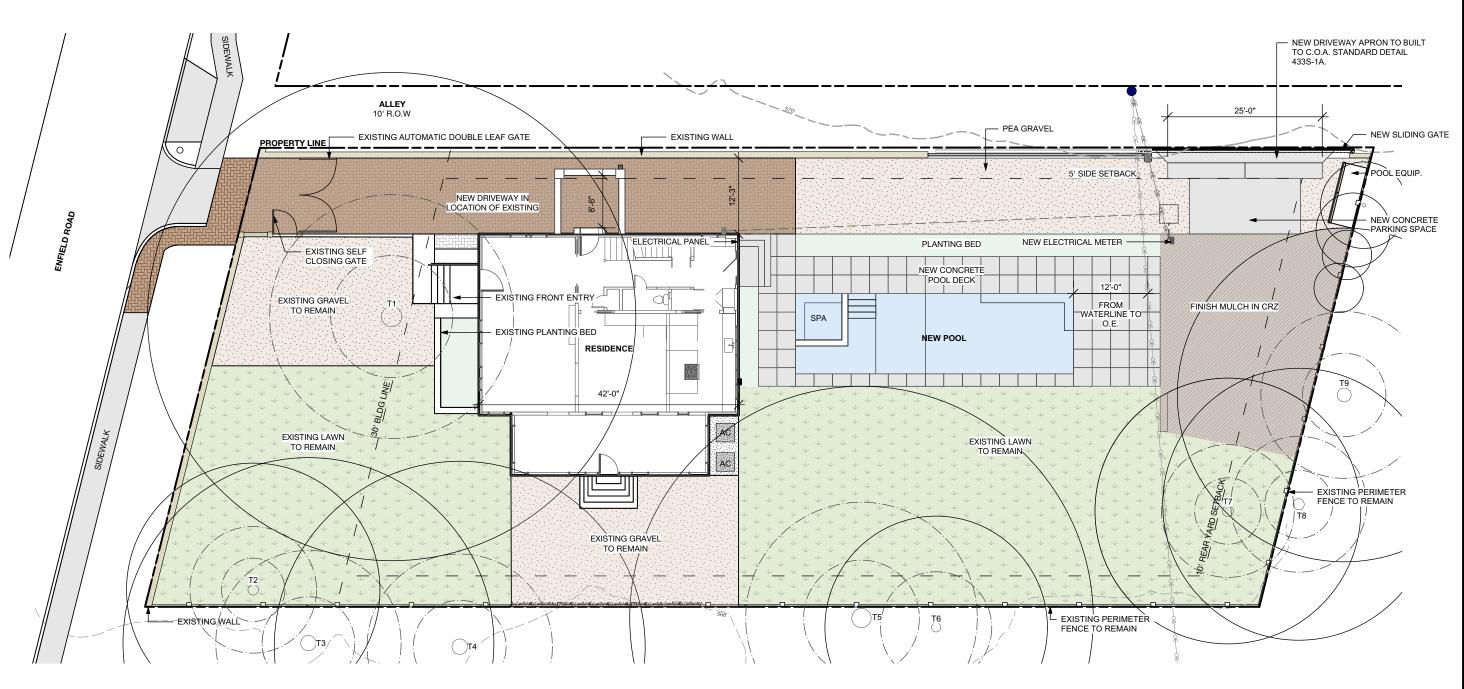

# DEVORE RESIDENCE 1406 ENFIELD ROAD AUSTIN, TEXAS, 78703 TRUE PLAN NORTH NORTH

PROJECT SEAL

ISSUE DATE

5/11/20 POOL PERMIT 7/23/20 REVISION

NOT FOR CONSTRUCTION

FULL SCALE WHEN PRINTED AT 11 X 17

SITE PLAN OVERA

LS 1.10

1 SITE PLAN OVERALL
Scale: 1/16" = 1'-0"

LEVEL 1 - EXISTING & DEMO PLAN
SCALE: 1/8" = 1'-0"

 $\frac{\text{LEVEL 1 - PROPOSED FLOOR PLAN}}{\text{SCALE: } 1/8" = 1'-0"}$ 

LEVEL 2 - EXISTING & DEMO PLAN SCALE: 1/8" = 1'-0"