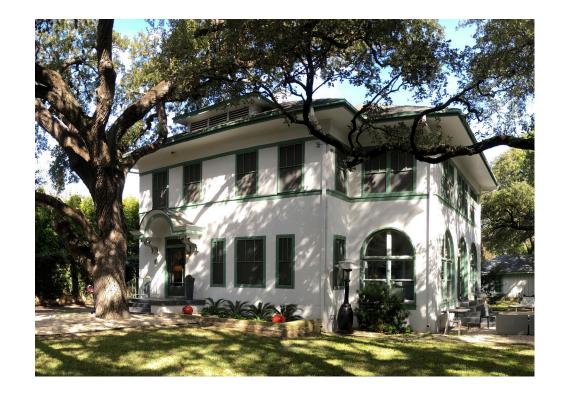

# PHOTOS OF EXISTING BUILDING:

FRONT-FACING REAR-FACING

### **PROJECT DESCRIPTION:**

This project is the renovation of a single-family residence located in the City of Austin at 1406 Enfield Road, 78703. The existing house is approximately 3,310 square feet with 2 stories and a basement. The design anticipates no addition of square footage. The project will consist of removing and reconfiguring interior walls, replacing interior finishes, adding millwork, and replacing/adding windows on the rear-facing wall. The project is planned to compliment the current design aesthetic and materiality of the existing house. The house is currently registered as a landmark by the city of Austin.