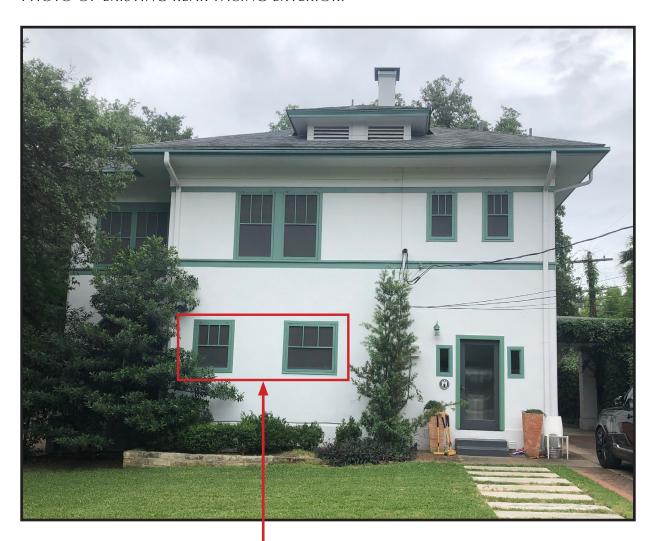

# **EXISTING & PROPOSED REAR-FACING EXTERIOR:**

PHOTO OF EXISTING REAR-FACING EXTERIOR:

WINDOWS TO BE REMOVED

PROPOSED REAR-FACING EXTERIOR:

PROPOSED REAR ELEVATION SCALE: 1/8" = 1'-0"