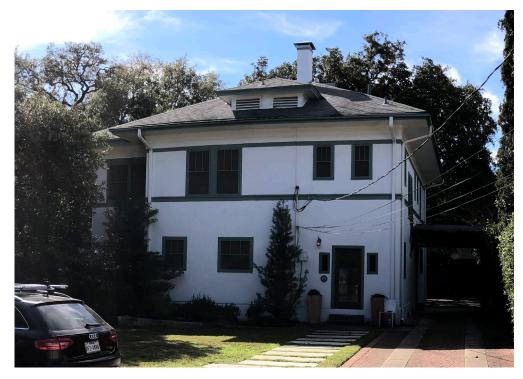

# PHOTOS OF EXISTING BUILDING:

FRONT-FACING REAR-FACING

### **PROJECT DESCRIPTION:**

This project is the renovation of a single-family residence located in the City of Austin at 1406 Enfield Road, 78703. The existing house is approximately 3,310 square feet with 2 stories and a basement. The design anticipates no addition of square footage. The project will consist of removing and reconfiguring interior walls, replacing interior finishes, adding millwork, and replacing/adding windows on the rear-facing wall. The project is planned to compliment the current design aesthetic and materiality of the existing house. The house is currently registered as a landmark by the city of Austin.