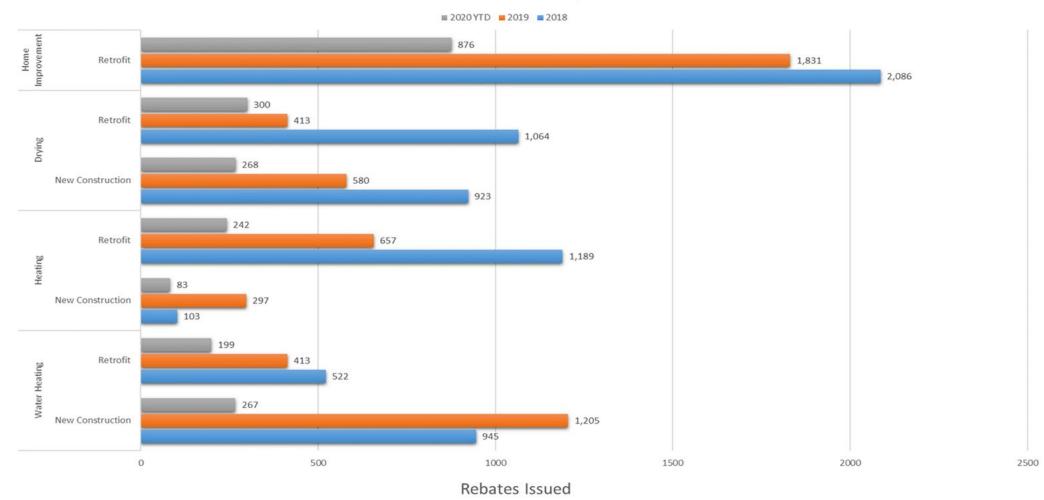

# Central Texas Energy Efficiency Program Update

Jasmine King-Bush Energy Efficiency Program Supervisor



#### **Commercial Program Highlights**

- COVID-19 protocols have greatly impacted commercial program activities
- CLEAResult long-term planning
  - Open job completions
  - Phased approach to resuming normal business operations
- Targeted outreach to commercial transportation customers
  - Hospitals
  - Hotels
  - Multi-family



#### Residential Program Highlights

- Behavioral education
  - Year-round energy-saving tips
  - Energy calculator
- 3,060 water-saving kits claimed
- 190 Home Performance with ENERGY STAR off-season incentives claimed
  - October 15 April 15
- 44+ participating builders





#### **Residential Participation**

#### **Residential Rebate Participation**





#### Low-Income Free Equipment Program Highlights

- 100 families assisted
- 148 appliances replaced YTD
- 15% of budget remaining
- **50**% increase in families helped and appliances replaced from Jan-June 2019





#### **Education and Outreach Initiatives**



Efficient Living Newsletter



Water Saving Kit Promotion



In this issue of Efficient Living, learn how to analyze your home energy use and compare energy sources with our free online energy calculators. Knowing your usage details can help you save energy and money!

#### JUMP TO:

- Energy Efficiency Resource: Online Energy Calculators
- · Rebate Spotlight: Natural Gas Dryer Rebate Program

#### **ONLINE ENERGY CALCULATORS**

Texas Gas Service's online energy calculators will help you analyze your home energy use and compar