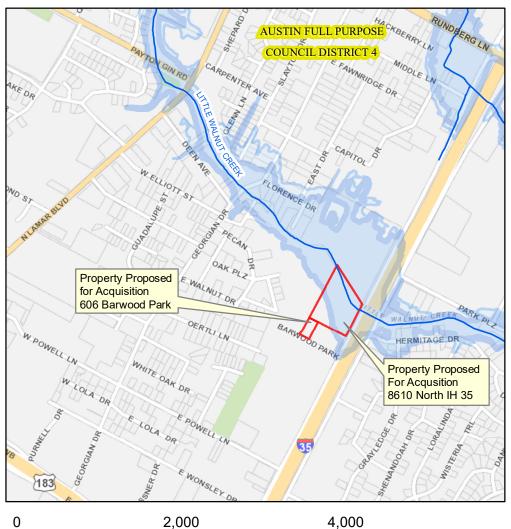

## **Properties Proposed for Acquisition** Located at 8610 North IH 35 and 606 Barwood Park

This product is for informational purposes and may not have been prepared for or be suitable for legal, engineering, or surveying purposes. It does not represent an on-the-ground survey and represents only the approximate relative location of property boundaries.

Produced by MMcDonald, 7/28/2020

Properties Proposed for Acquisition

**TCAD Parcels** 

City of Austin Fully Developed 25-Year Floodplain

City of Austin Fully Developed 100-Year Floodplain

2019 Aerial Imagery, City of Austin