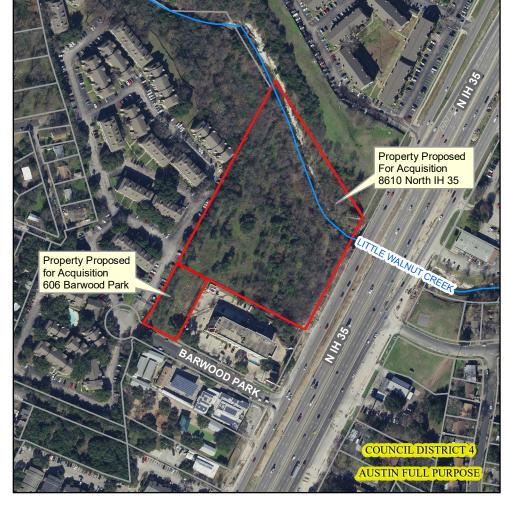

## **Properties Proposed for Acquisition** Located at 8610 North IH 35 and 606 Barwood Park

This product is for informational purposes and may not have been prepared for or be suitable for legal, engineering, or surveying purposes. It does not represent an on-the-ground survey and represents only the approximate relative location of property boundaries.

Produced by MMcDonald, 7/28/2020

Properties Proposed for Acquisition

**TCAD Parcels** 

City of Austin Fully Developed 25-Year Floodplain

City of Austin Fully Developed 100-Year Floodplain

2019 Aerial Imagery, City of Austin

Feet

250 500 ■ Feet