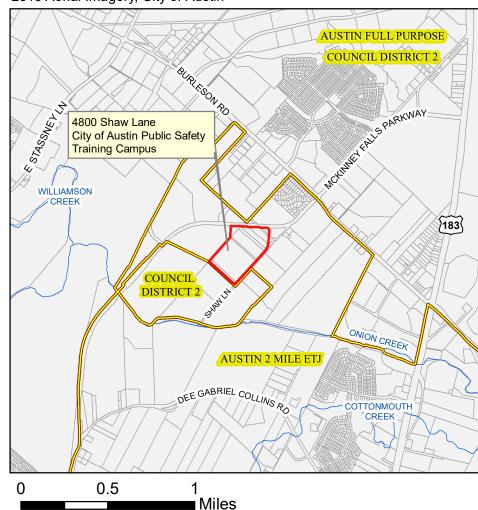

## Proposed Amendment For Lease And Facilities Use Agreement

Between the City of Austin And the Austin Community College District at the City of Austin Public Safety Training Campus Located at 4800 Shaw Lane

This product is for informational purposes and may not have been prepared for or be suitable for legal, engineering, or surveying purposes. It does not represent an on-the-ground survey and represents only the approximate relative location of property boundaries.

This product has been produced by the Office of Real Estate Services for the sole purpose of geographic reference. No warranty is made by the City of Austin regarding specific accuracy or completeness.

Produced by MMcDonald, 7/20/2020

2019 Aerial Imagery, City of Austin

■ Feet