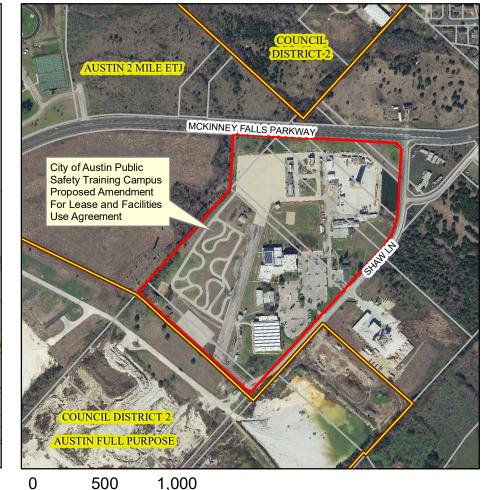

## Proposed Amendment For Lease And Facilities Use Agreement

Between the City of Austin And the Austin Community College District at the City of Austin Public Safety Training Campus Located at 4800 Shaw Lane

This product is for informational purposes and may not have been prepared for or be suitable for legal, engineering, or surveying purposes. It does not represent an on-the-ground survey and represents only the approximate relative location of property boundaries.

This product has been produced by the Office of Real Estate Services for the sole purpose of geographic reference. No warranty is made by the City of Austin regarding specific accuracy or completeness.

Produced by MMcDonald, 7/20/2020

2019 Aerial Imagery, City of Austin

■ Feet