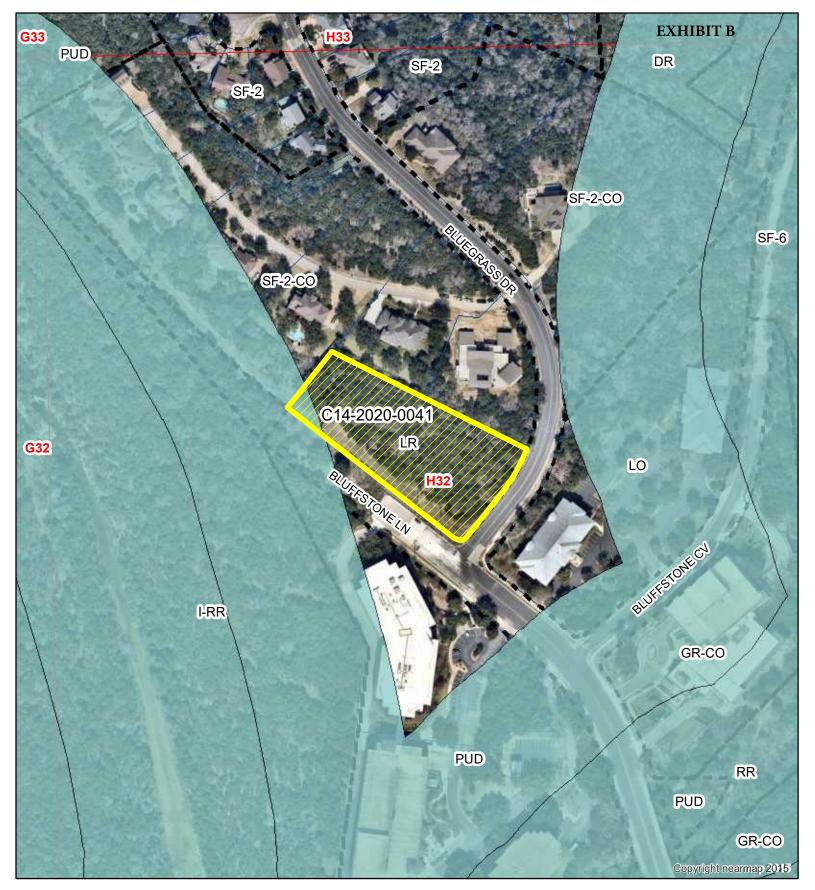

#### INDEX OF EXHIBITS TO FOLLOW

A: Zoning Map

B. Aerial Map

C. Correspondence from Interested Parties

PENDING CASE

ZONING BOUNDARY

ZONING CASE#: C14-2020-0041

This product has been produced by CTM for the sole purpose of geographic reference. No warranty is made by the City of Austin regarding specific accuracy or completeness.

# STOWERS AND SCHILLER

ZONING CASE#: C14-2020-0041

LOCATION: 8500 BLUEGRASS DR.

SUBJECT AREA: 2.05 ACRES

GRID: H32

MANAGER: Sherri Sirwaitis