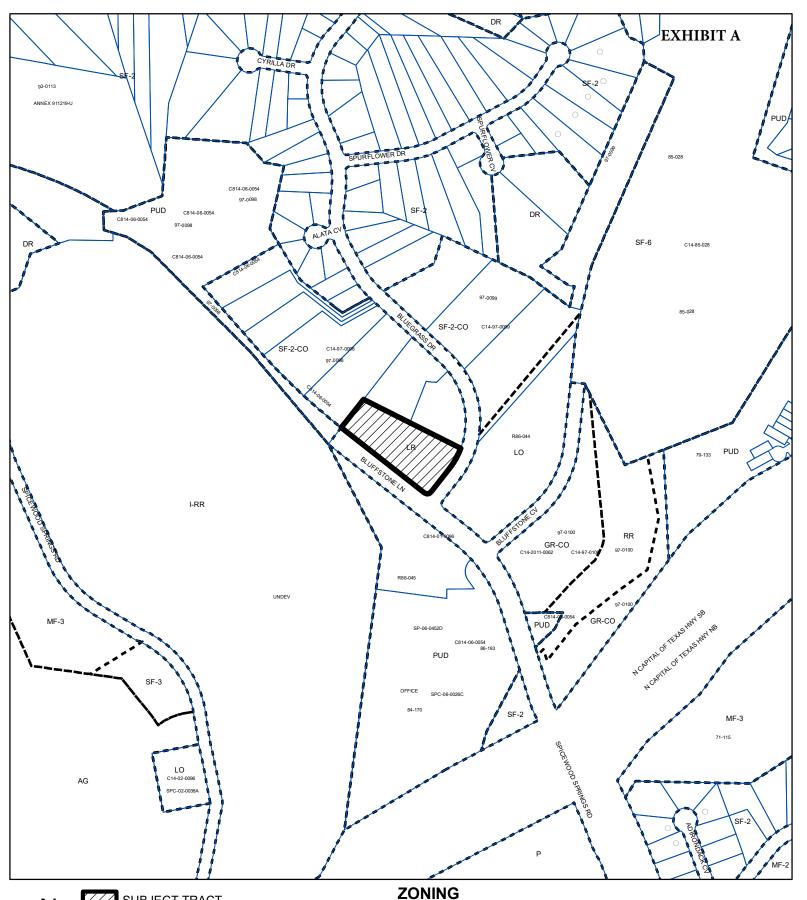

#### ZONING CHANGE REVIEW SHEET

CASE: C14-2020-0041 (Stowers and Schiller) DISTRICT: 10

ADDRESS: 8500 Bluegrass Drive

ZONING FROM: LR TO: SF-2

SITE AREA: 2.05 acres (89,298sq. ft.)

PROPERTY OWNER: Ken Schiller

### **EXISTING ZONING AND LAND USES:**

|       | ZONING  | LAND USES                             |  |
|-------|---------|---------------------------------------|--|
| Site  | LR      | Undeveloped                           |  |
| North | SF-2-CO | Single Family Residences              |  |
| South | PUD     | Office (Prominent Pointe)             |  |
| East  | LO      | Office (Great Hills)                  |  |
| West  | SF-2-CO | Single Family Residences, Undeveloped |  |

#### INDEX OF EXHIBITS TO FOLLOW

A: Zoning Map

B. Aerial Map

C. Correspondence from Interested Parties

PENDING CASE

ZONING BOUNDARY

ZONING CASE#: C14-2020-0041

This product has been produced by CTM for the sole purpose of geographic reference. No warranty is made by the City of Austin regarding specific accuracy or completeness.