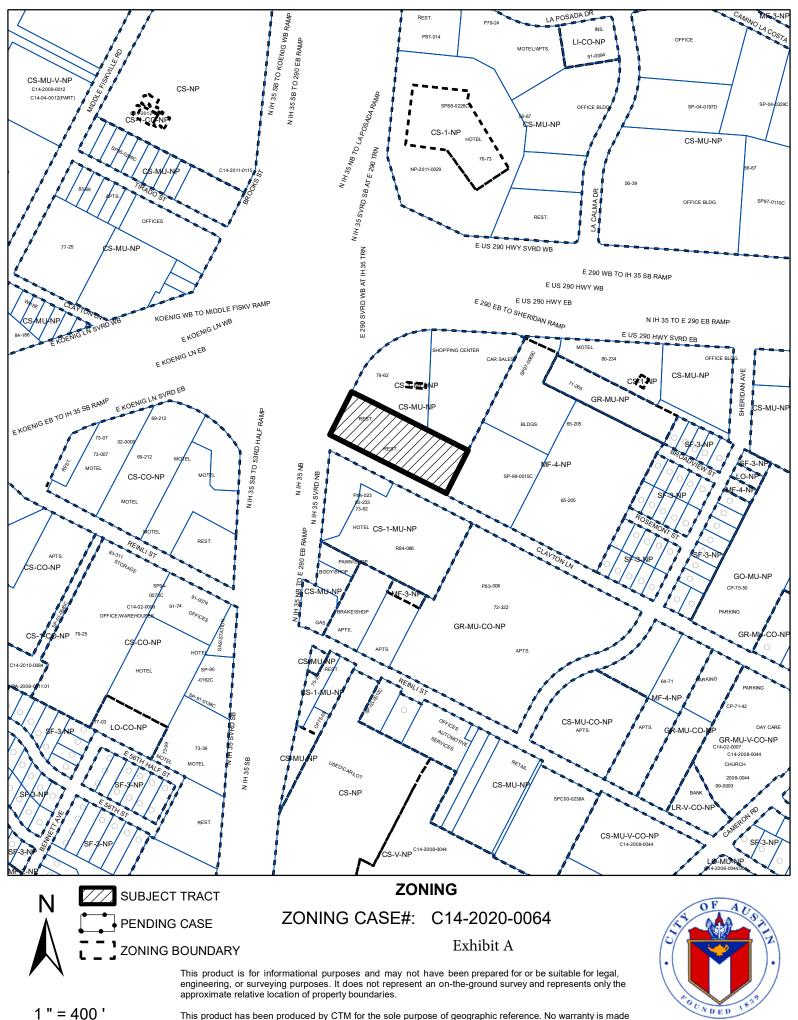

## AN ORDINANCE REZONING AND CHANGING THE ZONING MAP FOR THE PROPERTY LOCATED AT 6007 NORTH **IH-35 SERVICE** ROAD THE NORTHBOUND IN UNIVERSITY HILLS/WINDSOR PARK NEIGHBORHOOD PLAN AREA FROM GENERAL COMMERCIAL SERVICES-MIXED USE-NEIGHBORHOOD PLAN (CS-MU-NP) COMBINING DISTRICT TO **GENERAL COMMERCIAL SERVICES -MIXED USE-VERTICAL MIXED USE** BUILDING-NEIGHBORHOOD PLAN (CS-MU-V-NP) COMBINING DISTRICT.

locally known as 6007 North IH-35 Service Road Northbound in the City of Austin, Travis County, Texas, generally identified in the map attached as **Exhibit "A"**.

**PART 2.** The Property is subject to Ordinance No. 20070809-057 that established zoning for the Windsor Park Neighborhood Plan.