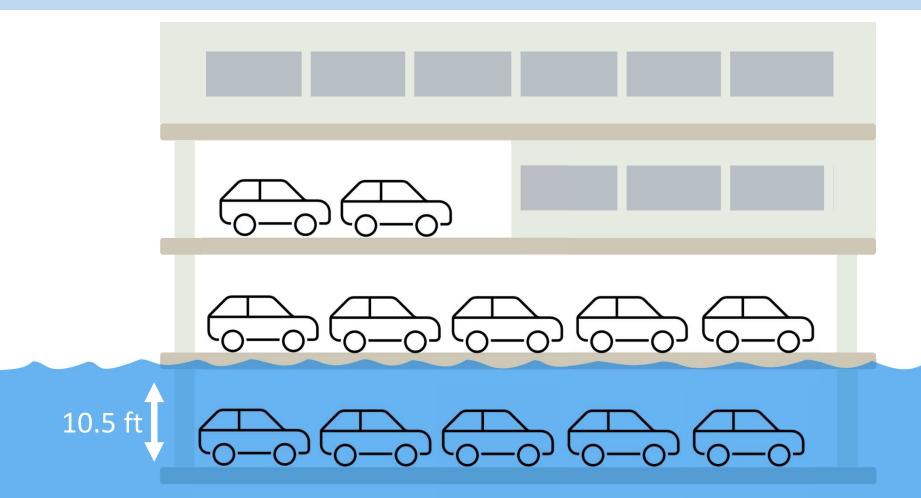

#### Variance Requests

Code: Parking may not encroach into floodplain

Request: Allow parking to encroach into floodplain

Code: Prohibits altering a premises that increases nonconformity

Request: Requested parking in 100-year floodplain does not conform to

floodplain regulations