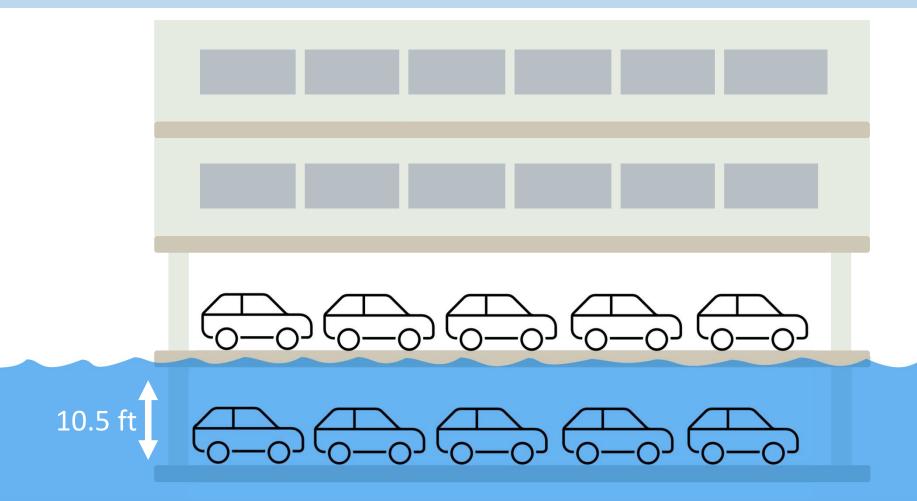

# Floodplain Variance Request

1000 N. Lamar Boulevard

**Shoal Creek Watershed** 

### Project Area - Detail



#### 11/10/2016 Floodplain Variance Request



3

### 12/15/2016 Floodplain Variance Request



4

#### 3/12/2020 and Today Floodplain Variance Request



5

# **Existing Development**



#### Variance Requests

Code: Parking may not encroach into floodplain

Request: Allow parking to encroach into floodplain

Code: Prohibits altering a premises that increases nonconformity

Request: Requested parking in 100-year floodplain does not conform to

floodplain regulations

#### Summary of Findings

1. Proposed parking does not comply with City code requirements

2. Hardship conditions for the property do not exist

STAFF RECOMMENDS VARIANCE DENIAL

## END