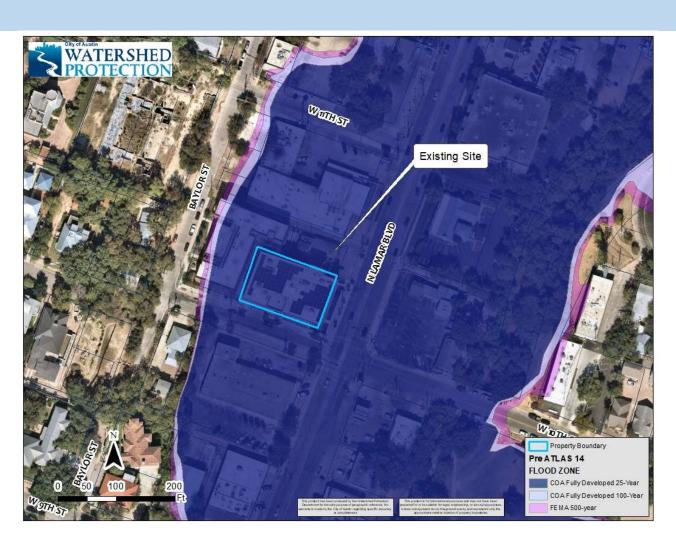

# Floodplain Variance Request

1000 N. Lamar Boulevard

**Shoal Creek Watershed** 

### Project Area - Detail