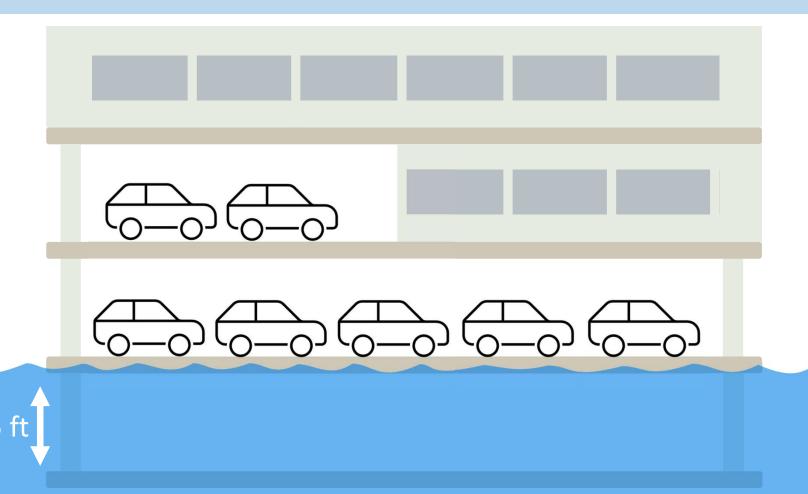

#### Variance Requests

Code: Parking may not encroach into floodplain

Request: Allow parking to encroach into floodplain

Code: Prohibits altering a premises that increases nonconformity

Request: Requested parking in 100-year floodplain does not conform to

floodplain regulations