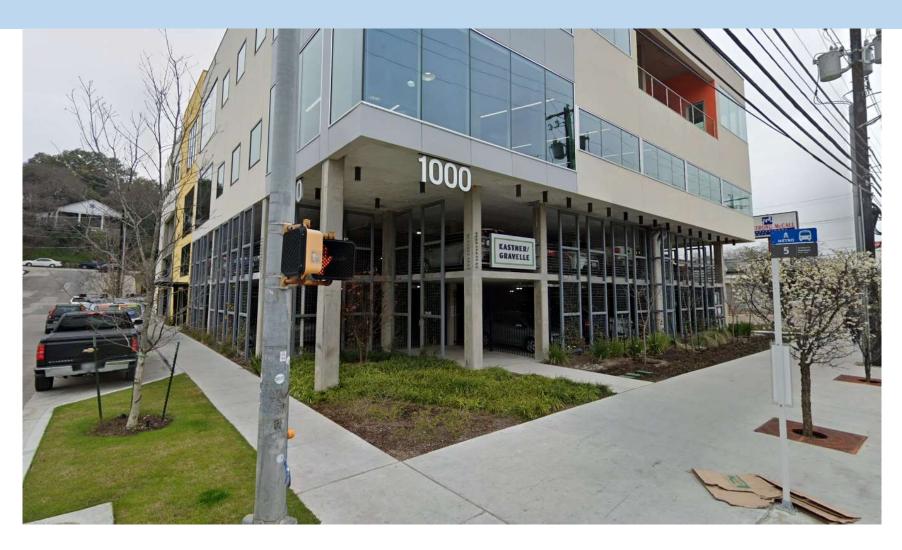

# Floodplain Variance Request

1000 N. Lamar Boulevard

**Shoal Creek Watershed** 

### Project Area - Detail



#### 11/10/2016 Floodplain Variance Request



3

### 12/15/2016 Floodplain Variance Request



4

#### 3/12/2020 and Today Floodplain Variance Request



5

# **Existing Development**



#### Variance Requests

Code: Parking may not encroach into floodplain

Request: Allow parking to encroach into floodplain

Code: Prohibits altering a premises that increases nonconformity

Request: Requested parking in 100-year floodplain does not conform to

floodplain regulations

#### Summary of Findings

1. Proposed parking does not comply with City code requirements

2. Hardship conditions for the property do not exist

STAFF RECOMMENDS VARIANCE DENIAL

## END