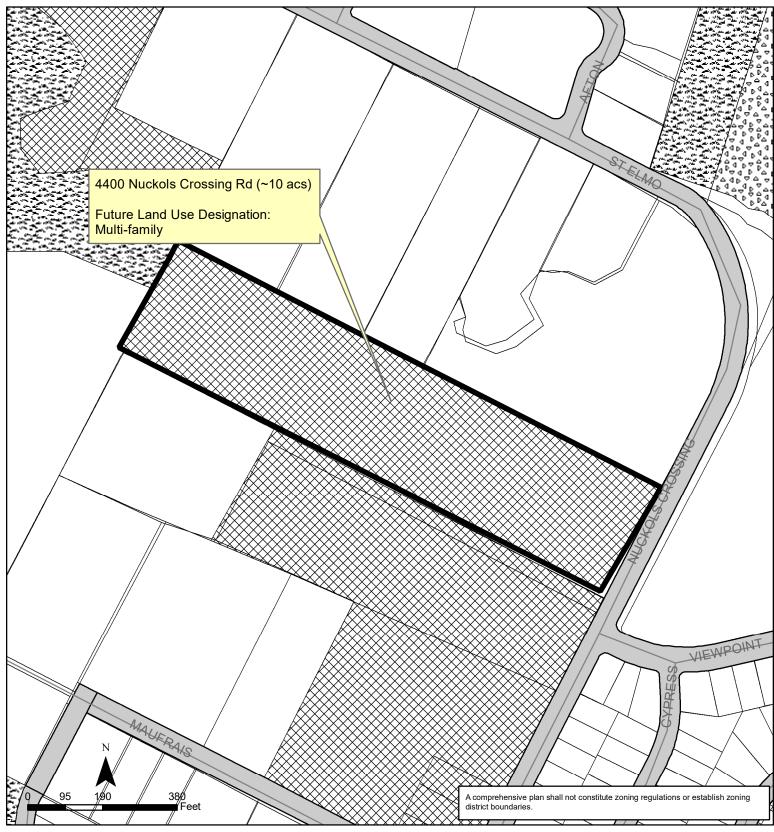

**PART 2.** Ordinance No. 021010-11 is amended to change the land use designation from single family use to multifamily use for the property located at 4400 Nuckols Crossing Road on the future land use map attached as **Exhibit "A"** and incorporated in this ordinance, and described in File NPA-2016-0014.01 at the Planning and Zoning Department.

## **Exhibit A** Southeast Combined (Franklin Park) Neighborhood Planning Area Amendment NPA-2016-0014.01.SH

This product is for informational purposes and may not have been prepared for or be suitable for legal, engineering, or surveying purposes. It does not represent an on-the-ground survey and represents only the approximate relative location of property boundaries.

This product has been produced by the Planning and Zoning Department for the sole purpose of geographic reference. No warranty is made by the City of Austin regarding specific accuracy or completeness.