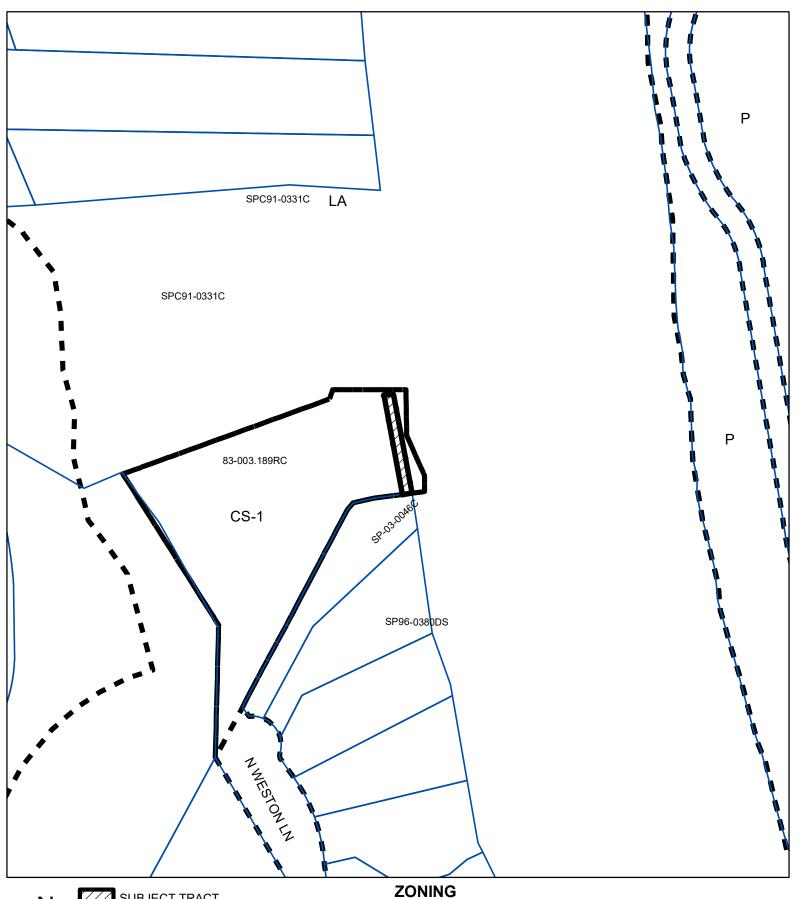

(512) 831-7700

TBPLS Firm No. 10194108

ROBERT E. HYSMITM

1"=200'

SUBJECT TRACT

PENDING CASE

ZONING BOUNDARY

ZONING CASE#: C14-2020-0063

Exhibit B

This product is for informational purposes and may not have been prepared for or be suitable for legal, engineering, or surveying purposes. It does not represent an on-the-ground survey and represents only the approximate relative location of property boundaries.