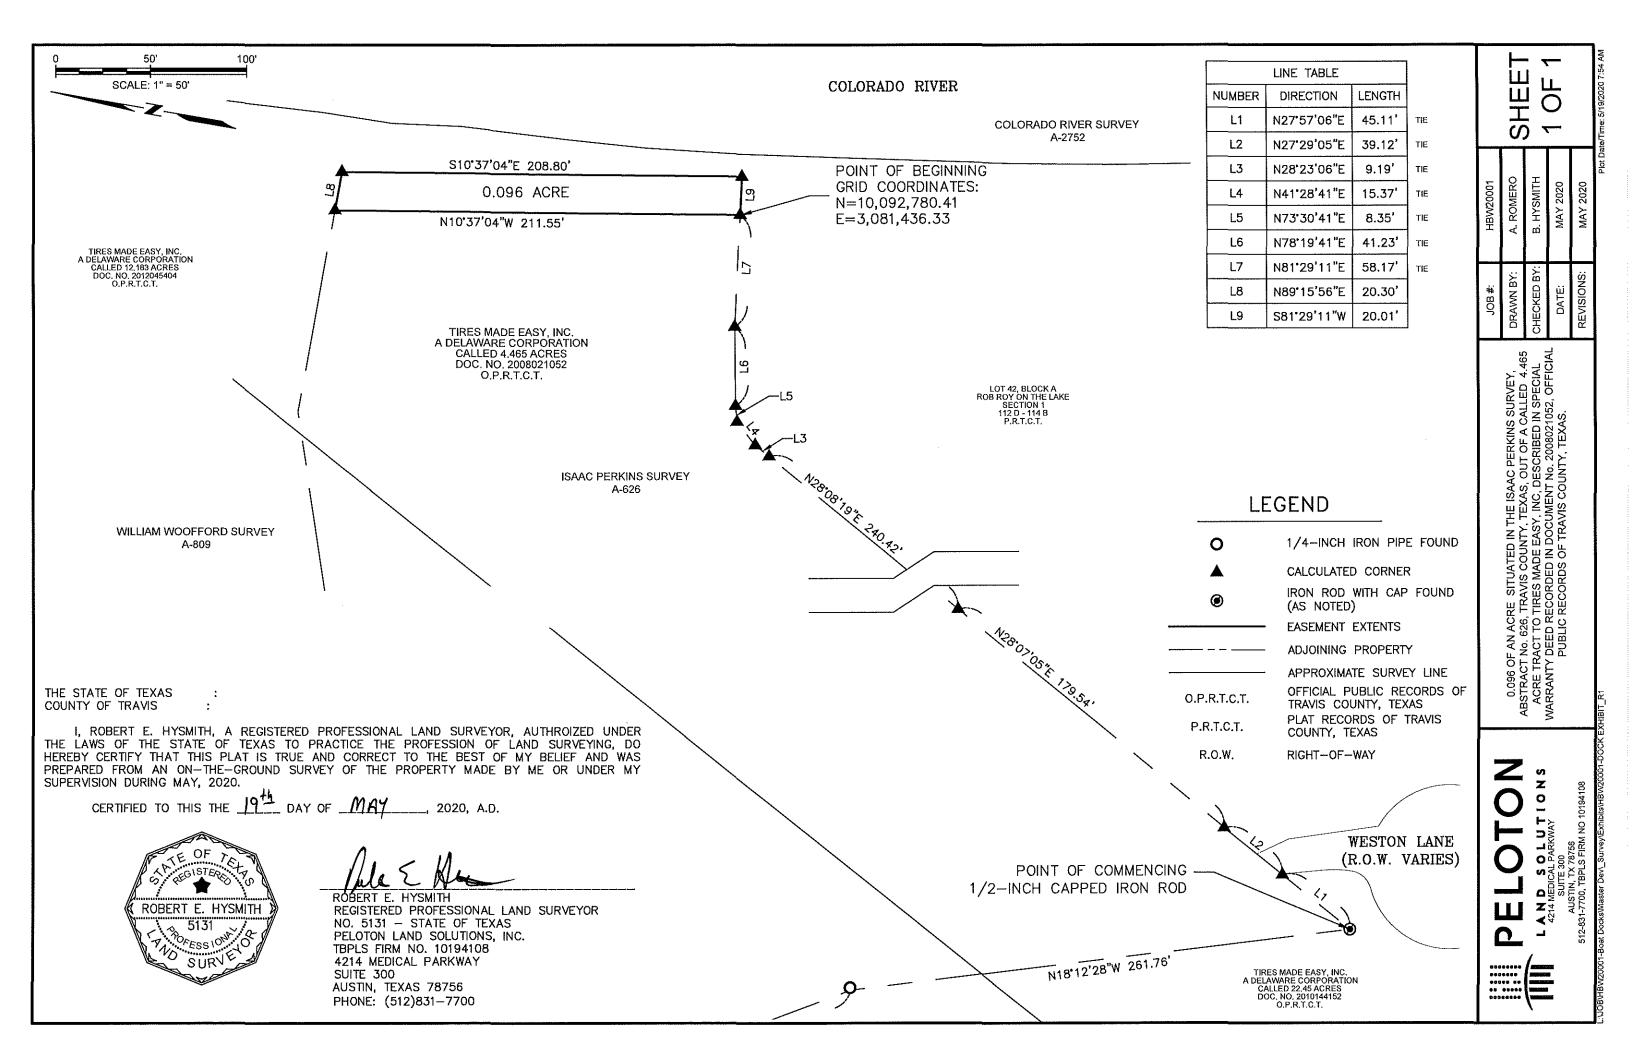

0.096 ACRE ISAAC PERKINS SURVEY ABSTRACT No.626 TRAVIS COUNTY, TEXAS

## EXHIBIT A PROPERTY DESCRIPTION

BEING 0.096 OF AN ACRE SITUATED IN THE ISAAC PERKINS SURVEY, ABSTRACT No. 626, TRAVIS COUNTY, TEXAS, OUT OF A CALLED 4.465 ACRE TRACT CONVEYED TO TIRES MADE EASY, INC., AND DESCRIBED IN SPECIAL WARRANTY DEED RECORDED IN DOCUMENT No. 2008021052, OFFICIAL PUBLIC RECORDS OF TRAVIS COUNTY, TEXAS (O.P.R.T.C.T.).

**COMMENCING** at a 1/2-inch iron rod with cap found for the south corner of said 4.465 acre tract, from which a 1/4-inch iron pipe found on the southwest line of said 4.465 acre tract bears North 18°12'28" West, a distance of 261.76 feet, being on the west line of Weston Lane, Right-of-Way varies, being the southeast corner of that certain 22.45 acres conveyed to Tires Made Easy, Inc., recorded in Document No. 2010144152, O.P.R.T.C.T.;

THENCE, along the southeast line of said 4.465 acre tract, same being the north line of Lot 42, Block A, Rob Boy on the Lake, Section One, Volume 112 D - 114 B, Plat Records, Travis County, Texas, the following nine (9) courses and distances:

- 1. North 27°57'06" East, a distance of 45.11 feet to a calculated corner;
- 2. North 27°29'05" East, a distance of 39.12 feet to a calculated corner;
- 3. North 28°07'05" East, a distance of 179.54 feet to a calculated corner;
- 4. North 28°08'19" East, a distance of 240.42 feet to a calculated corner;
- 5. North 28°23'06" East, a distance of 9.19 feet to a calculated corner;
- 6. North 41°28'41" East, a distance of 15.37 feet to a calculated corner;
- 7. North 73°30'41" East, a distance of 8.35 feet to a calculated corner;
- 8. North 78°19'41" East, a distance of 41.23 feet to a calculated corner;
- North 81°29'11" East, a distance of 58.17 feet to a calculated corner, and the POINT OF BEGINNING of the herein described easement;
   (Grid Coordinates = N=10,092,780.41, E=3,081,436.33)

THENCE, North 10°37'04" West, a distance of 211.55 feet to a calculated corner on a north line of said 4.465 acre tract, same being on a south line of a called 12.183 acre tract, conveyed to Tires Made Easy, Inc., and described in Document No. 2012045404, O.P.R.T.C.T.;

THENCE, North 89°15'56" East, along the common line of said 12.183 acre tract and said 4.465 acre tract, a distance of 20.30 feet to a calculated corner of the herein described tract;

THENCE, South 10°37'04" East, departing said south line of said 12.183 acre tract and along the most easterly line of said 4.465 acre tract a distance of 208.80 feet to a calculated corner of the herein described

tract, same being an exterior corner of said 4.465 acre tract, same being on a north line of said Lot 42, Block A, Rob Boy on the Lake, Section One;

THENCE, South 81°29'11" West, along the common line of said 4.465 acre tract, a distance of 20.01 feet to the **POINT OF BEGINNING**, containing 0.096 of an acre of land, more or less.

All bearings and coordinates shown hereon are based on the Texas State Plane Coordinate System (SPCS), Central Zone (4203), NAD83/93. All distances shown hereon are grid values represented in U.S. Survey Feet.

This property description is accompanied by a separate plat of even date.

Robert E. Hysmith

Registered Professional Land Surveyor No. 5131

**Peloton Land Solutions** 

4214 Medical Parkway

Suite 300

Austin, Texas 78756