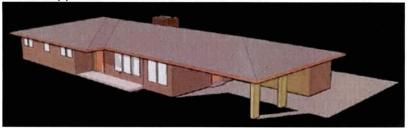

vertical planes (walls and/or foundation) and a reference line, usually the property line.

SITE means the land on which a building or other feature is located.

SOLID-TO-VOID RATIO means the proportion of window and door openings to wall surface area in the exterior wall of a building.

STRUCTURE means anything constructed or erected, on the ground or attached to something having a location on the ground, including but not limited to buildings, fences, site walls, gazebos, billboards, outbuildings, and swimming pools.

VISIBLE FROM A PUBLIC WAY means able to be seen from any public right-of-way (street, alley, or railroad), or other place, whether privately or publicly owned, upon which the public is regularly allowed or invited to be.

## ROOF FORMS







Pyramid





## Cross-Hipped





## Terraced Gable



## L-Shaped with Hipped roof