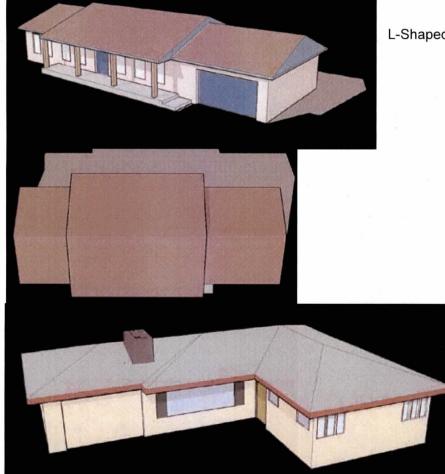

and/or foundation) and a reference line, usually the property line.

SITE means the land on which a building or other feature is located.

SOLID-TO-VOID RATIO means the proportion of window and door openings to wall surface area in the exterior wall of a building.

STRUCTURE means anything constructed or erected, on the ground or attached to something having a location on the ground, including but not limited to buildings, fences, site walls, gazebos, billboards, outbuildings, and swimming pools.

VISIBLE FROM A PUBLIC WAY means able to be seen from any public right-of-way (street, alley, or railroad), or other place, whether privately or publicly owned, upon which the public is regularly allowed or invited to be.

## ROOF FORMS







Pyramid





## Cross-Hipped





## Terraced Gable



## L-Shaped with Hipped roof