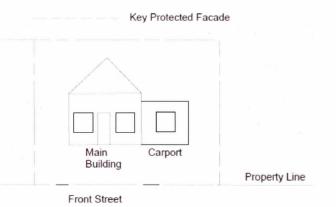

replacement of character-defining features is necessary due to severe deterioration or damage, replacements shall match the original as closely as possible in material, texture, size, and finish.
- 7.3 Conversion of historic-age attached carports into enclosed garages or living space, or historic-age garages into living space, is allowed.
- 7.4 The infill of the entry of the carport on the front facing façade for a garage shall be recessed six inches at minimum.



#### Front Street

7.5 Infill of the entry of the historic-age carport or garage on the front façade as a living space shall be recessed at least six inches, shall use exterior materials similar to and compatible with the original house, and have at least one window similar in size to the typical window on the original house.



## 8.0 NEW CONSTRUCTION OF INFILL (PRINCIPAL BUILDINGS AND ACCESSORY DWELLING UNITS

These standards apply to ground-up standalone new construction on every property within the district, both contributing and noncontributing. New construction within Rogers Washington Holy Cross should not copy the district's historic buildings, but it should be compatible with the mid-20<sup>th</sup>-century design of the neighborhood. New construction should reflect building forms, materials, massing, proportions, roof forms, and fenestration patterns historically present within the district. The intent of these standards is not to limit creativity, but to encourage compatible design and construction.

The neighborhood has historically been single-family, and therefore the most appropriate type of new c