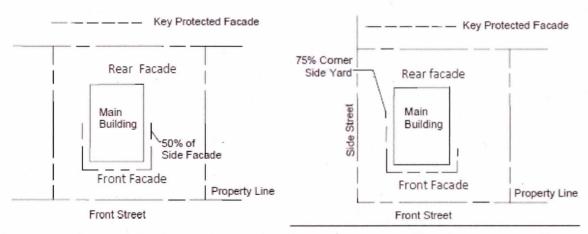

**PART 4.** The Property within the Rogers Washington Holy Cross Historic District must comply with the Preservation Plan and Design Standards as set forth in **Exhibit "C"** attached and incorporated into this ordinance.