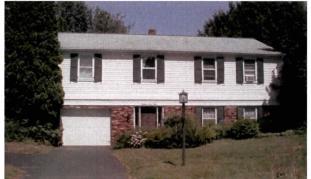

t Level houses typically has three or more separate levels that are staggered and separated from each other by a partial flight of stairs. The two primary types are the Tri-Level Split, with three distinct living stories each a half-level apart, and the Bi-Level, with two distinct living spaces and a split-entry level. Like the other house types of this era, Split Level houses characteristically display little decorative detail; where ornamentation exists, it is minimal and may reflect Colonial, Modern, or Prairie influences in a very simplified manner. Thus, the Split Level house shares many characteristics with the post-WWII Colonial or Ranch-style house. As with the Ranch style, the garage is fully integrated into the house, reflecting the predominance of the automobile in this era.





Character-defining features of the Split Level style:

- Form: Asymmetrical; one section of the house is a half-story taller than the other, and often has a front-facing gable (side-facing gable on the lower portion is common). Hipped roofs are common as well.
- Materials: Wood siding, wide reveal; some brick or stone veneer is possible.
- Roofs: Low to moderate pitch, multiple levels, with cross-gable; hip or gable possible.
- Windows: Picture and bay windows are common. Early examples typically had double-hung windows; later examples had sliding windows.
- Doors: Modern door, often a solid wood door with small windows.
- Details: Little decorative ornamentation. Where present, details may reflect some Colonial Revival influence, but other stylistic references are possible.
- Garage: Fu