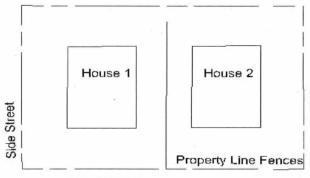

to construct and use fences in this manner for a historic neighborhood. Typically, Rogers Washington Holy Cross has chain link and wood fencing around properties and decorative masonry (CMU) walls (see following photo) and wing walls adjacent to side facades.



- 3.10.1 Fences and fence walls are permitted in side, corner side, and back yards. Interior side and corner side yard fences and fence walls shall not extend in front of the historic front building facade, except as addressed below. Depending on the materials and details of a fence and fence wall, additional requirements of this section may apply.
- 3.10.2 Construct fences in a material and style consistent with the adjacent buildings and in accordance with applicable zoning regulations. Allowed fence locations are shown below.



- Front Street
- 3.10.3 Fences shall not obscure significant views of protected facades nor obscure views to other character-defining features of the neighborhood. Fences in the front shall be no more than 4 feet in height.
- 3.10.4 Repair historic decorative masonry walls (CMU) rather than replacing them. If replacement is necessary due to severe deterioration or damage, the replacement shall match the historic size, form, location, and material of the historic masonry wall.
- 3.10.5 Fences historically located on the property line between houses and extending into the front yard are permitted and may remain and be repaired or replaced with material that is compatible with mid-century architecture.

### 4.0 ALTERATIONS TO CONTRIBUTING PROPERTIES

The intent of the historic district is t