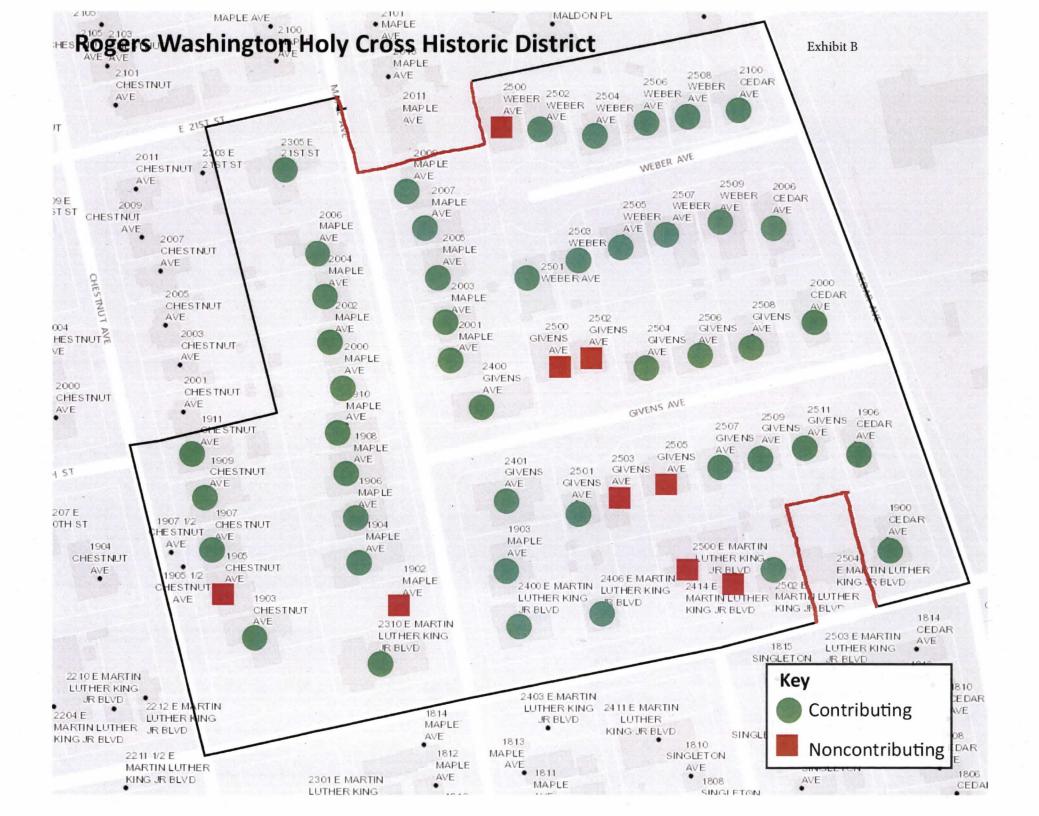

**PART 2.** The properties within Rogers Washington Holy Cross Historic District are more particularly described and identified by their contributing (C) and noncontributing (NC) status in the chart and map attached as **Exhibit "B**".