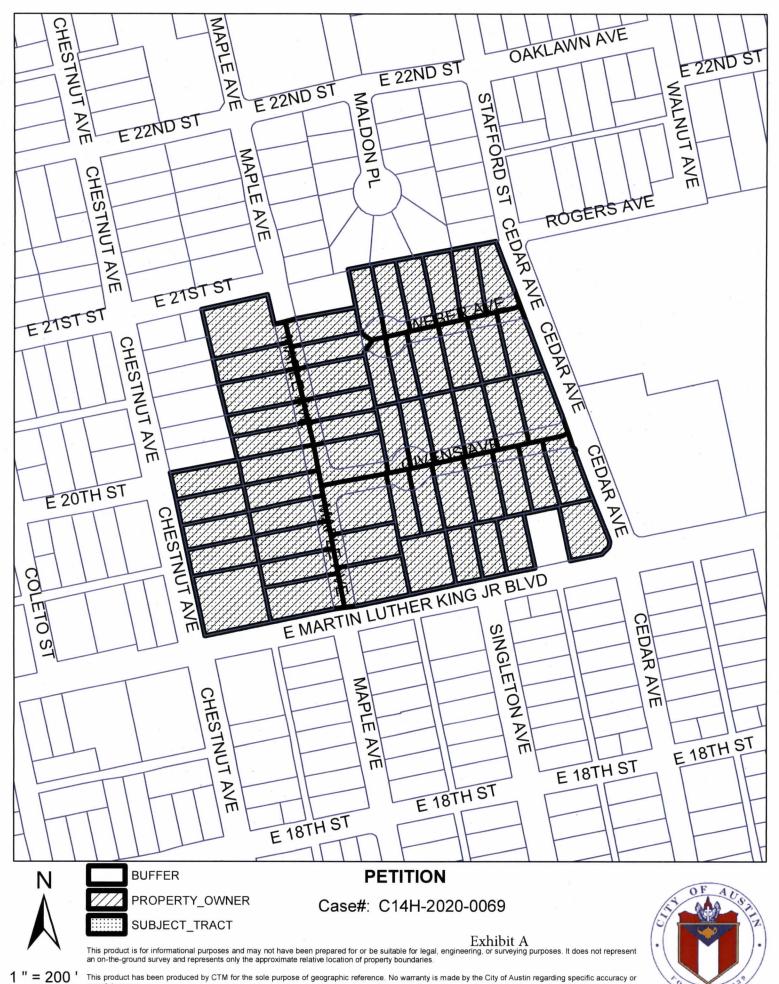

#### ORDINANCE NO. <u>20200903-034</u>

AN ORDINANCE REZONING AND CHANGING THE ZONING MAP TO ESTABLISH THE ROGERS WASHINGTON HOLY CROSS HISTORIC DISTRICT FOR THE PROPERTIES GENERALLY BOUNDED BY EAST 21<sup>ST</sup> STREET ON THE NORTH, CEDAR AVENUE ON THE EAST, EAST MARTIN LUTHER KING JR. BOULEVARD ON THE SOUTH, AND CHESTNUT AVENUE (TO EAST 20<sup>TH</sup> STREET) ON THE WEST, IN THE UPPER BOGGY CREEK NEIGHBORHOOD PLAN AREA.

#### **BE IT ORDAINED BY THE CITY COUNCIL OF THE CITY OF AUSTIN:**

**PART 1.** The zoning map established by Section 25-2-191 of the City Code is amended to add a historic area (HD) combining district to each base zoning district for each individual property (the "Property") described in Zoning Case No. C14H-2020-0069, on file at the Planning and Zoning Department, as follows:

2500 block of E. Martin Luther King Jr. Boulevard, excluding 2504 E. Martin Luther King Jr. Boulevard; and

2500 block of Weber Avenue—both sides

generally known as the Rogers Washington Holy Cross Historic District and identified in the map attached as **Exhibit "A"**.