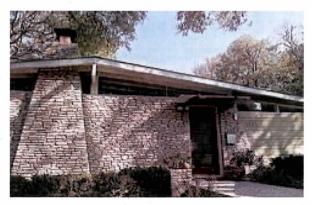

les were concerned about exterior decorative details whereas Contemporary houses were designed with concern for how interior spaces would function, especially in relation to each other. Thought was put into how interior and exterior spaces were integrated. A typical contemporary-style houses is one story, although later versions featured a shed-style roofline with alternating floor heights. Visually integrated attached garages are typical. The flat roof style has wide overhangs; the gabled style has a lowpitched roof with wide overhangs and a low, broad front-facing gable. Exposed support beams and structural members are common. The exterior is constructed of contrasting wall materials and textures of wood, brick, and stone. Windows are often unusual in size, shape, style, and placement.



Character-defining features of the Contemporary style:

- Building Form: Irregular or ranch.
- Exterior Walls: Stucco, wood, Roman brick, flagstone, glass, or tile. No applied ornament. Often curving or angular.
- Foundation: Concrete slab.
- Porches: Cantilevered flat awnings, or recessed under flat roof.
- · Roofs: Flat, low- pitched, or irregular.
- · Windows: Double-hung, casement, or fixed, with metal or wood sashes.
- Doors: Typically wood or metal, often with glazing.
- · Chimneys: If present, typically brick or stone.
- Garages and carports: Are usually attached and integrated into the design.

## **DESIGN STANDARDS**

#### 1.0 PROTECTED FACADES

The standards prioritize the preservation of building facades that are visible from public streets; these are designated as "protected"