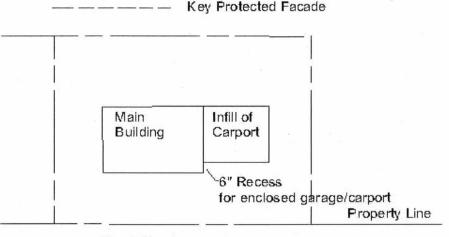

t garages and carports are attached to the front façade, as is typical for Ranch, Contemporary, and Split Level houses.

- 7.1 Retain historic garages and carports and their character-defining features, such as primary materials, roof materials, roof form, windows, window and door openings, and any architectural details.
- 7.2 If replacement of character-defining features is necessary due to severe deterioration or damage, replacements shall match the original as closely as possible in material, texture, size, and finish.
- 7.3 Conversion of historic-age attached carports into enclosed garages or living space, or historic-age garages into living space, is allowed.
- 7.4 The infill of the entry of the carport on the front facing façade for a garage shall be recessed six inches at minimum.



#### Front Street

7.5 Infill of the entry of the historic-age carport or garage on the front façade as a living space shall be recessed at least six inches, shall use exterior materials similar to and compatible with the original house, and have at least one window similar in size to the typical window on the original house.



## 8.0 NEW CONSTRUCTION OF INFILL (PRINCIPAL BUILDINGS AND ACCESSORY DWELLING UNITS

These standards apply to ground-up standalone new construction on every property within the district, both contributing and noncontributing. New construction within Rogers Washington Holy Cross should not copy the district's historic buildings, but it should be compatible with the mid-20<sup>th</sup>-century design of the neighborhood. New construction should reflect building for