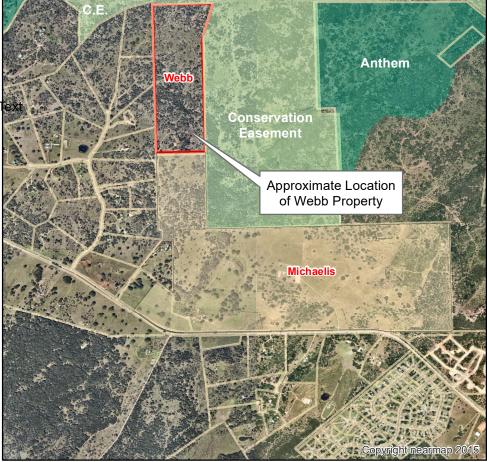

## Proposed Conservation Easement of Webb Property in Hays County

Hays Parcels

Water Quality Protection Lands

Webb Property (Approximately 100 acres)

Edwards Aquifer Recharge Zone

This product is for informational purposes and may not have been prepared for or be suitable for legal. engineering, or surverying purposes. It does not represent an on-the-ground survey and represents only the approximate relative location of property boundaries.