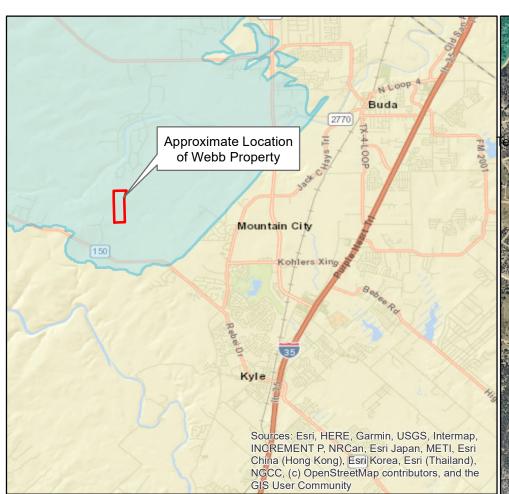

## Proposed Conservation Easement of Webb Property in Hays County

Hays Parcels

Water Quality Protection Lands

Webb Property (Approximately 100 acres)

Edwards Aquifer Recharge Zone

This product is for informational purposes and may not have been prepared for or be suitable for legal. engineering, or surverying purposes. It does not represent an on-the-ground survey and represents only the approximate relative location of property boundaries.