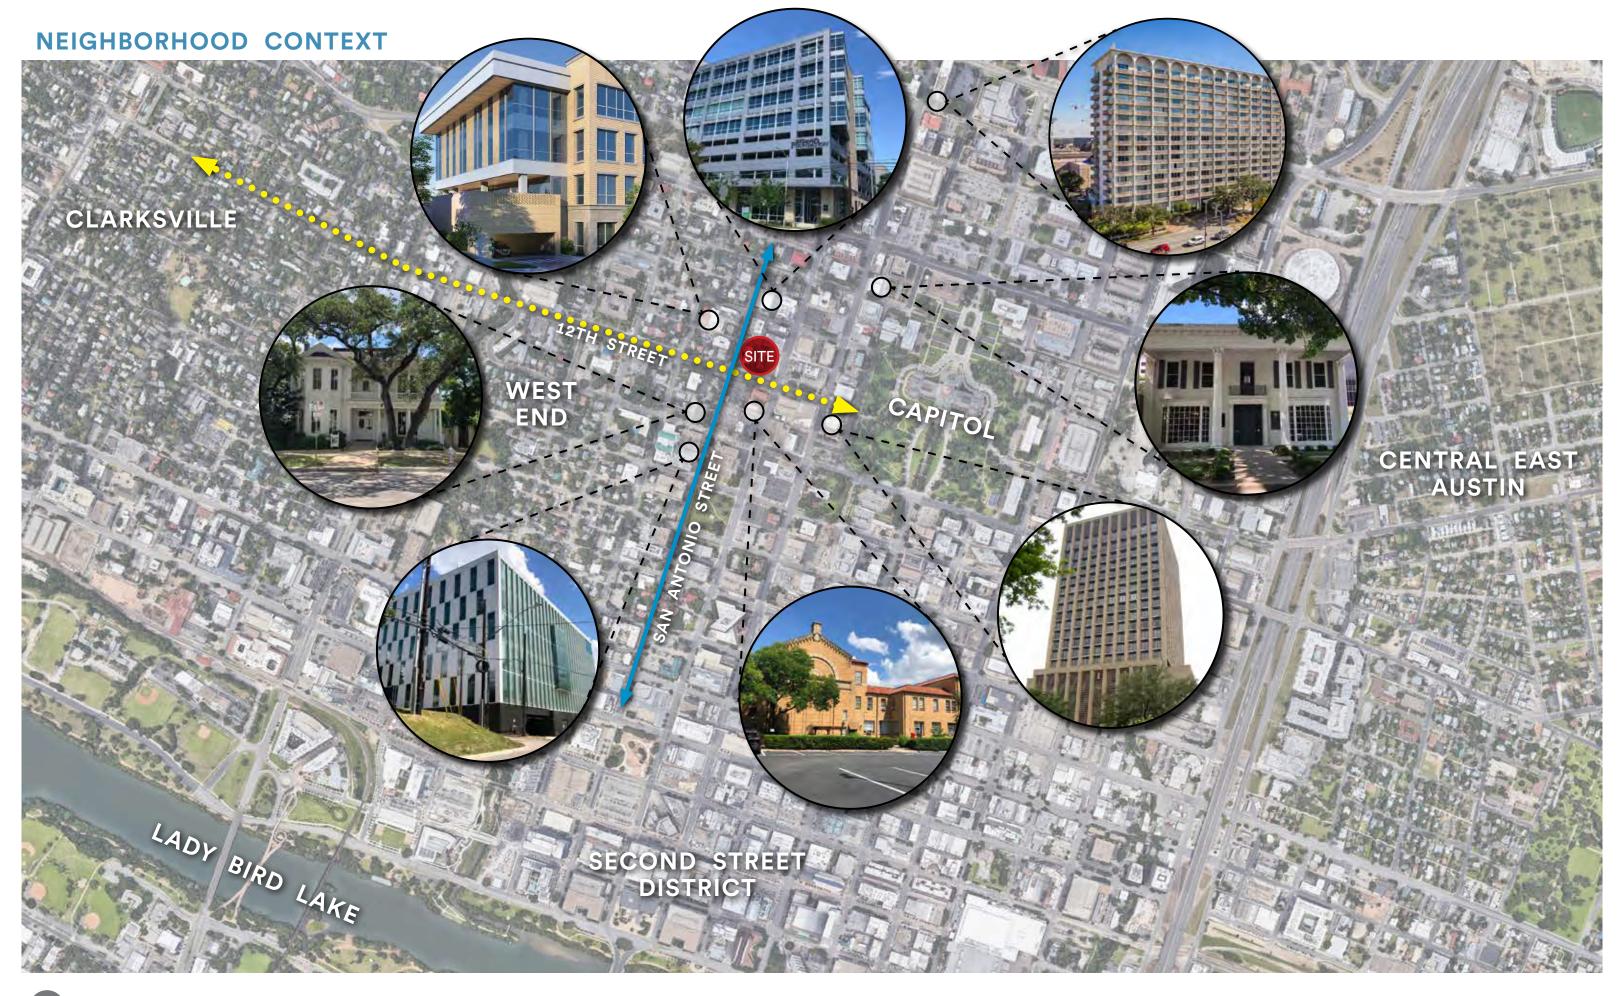

SCE

HISTORIC REVIEW | AUSTIN, TX | BLOCK 150 | 2020033 | 10-12-2020

1

#### **INFORMATION**





Identified as a locally significant structure contributing to the areas of education and architecture.







Registered in the National Register of Historical Places for:

• Example of Postwar Modern Design.

• Recognition of the significance of Delta Kappa Gamma.

2

#### VISIONING: COMMEMORATING MODERN DESIGN & DKG



SC

### **OPTION 1 | PRELIMINARY SITE PLAN |** GROUND LOBBY



**Outdoor Terrace** 



HISTORIC REVIEW | AUSTIN, TX | BLOCK 150 | 2020033 | 10-12-2020



### **OPTION 1B | SOUTH GROUND FLOOR ELEVATION** A COMMEMORATIVE SPACE





# OPTION 1B | WEST GROUND FLOOR ELEVATION A COMMEMORATIVE SPACE







OPTION 2 | RE-USE & REBUILD PRELIMINARY SITE PLAN | GROUND LOBBY





HIS