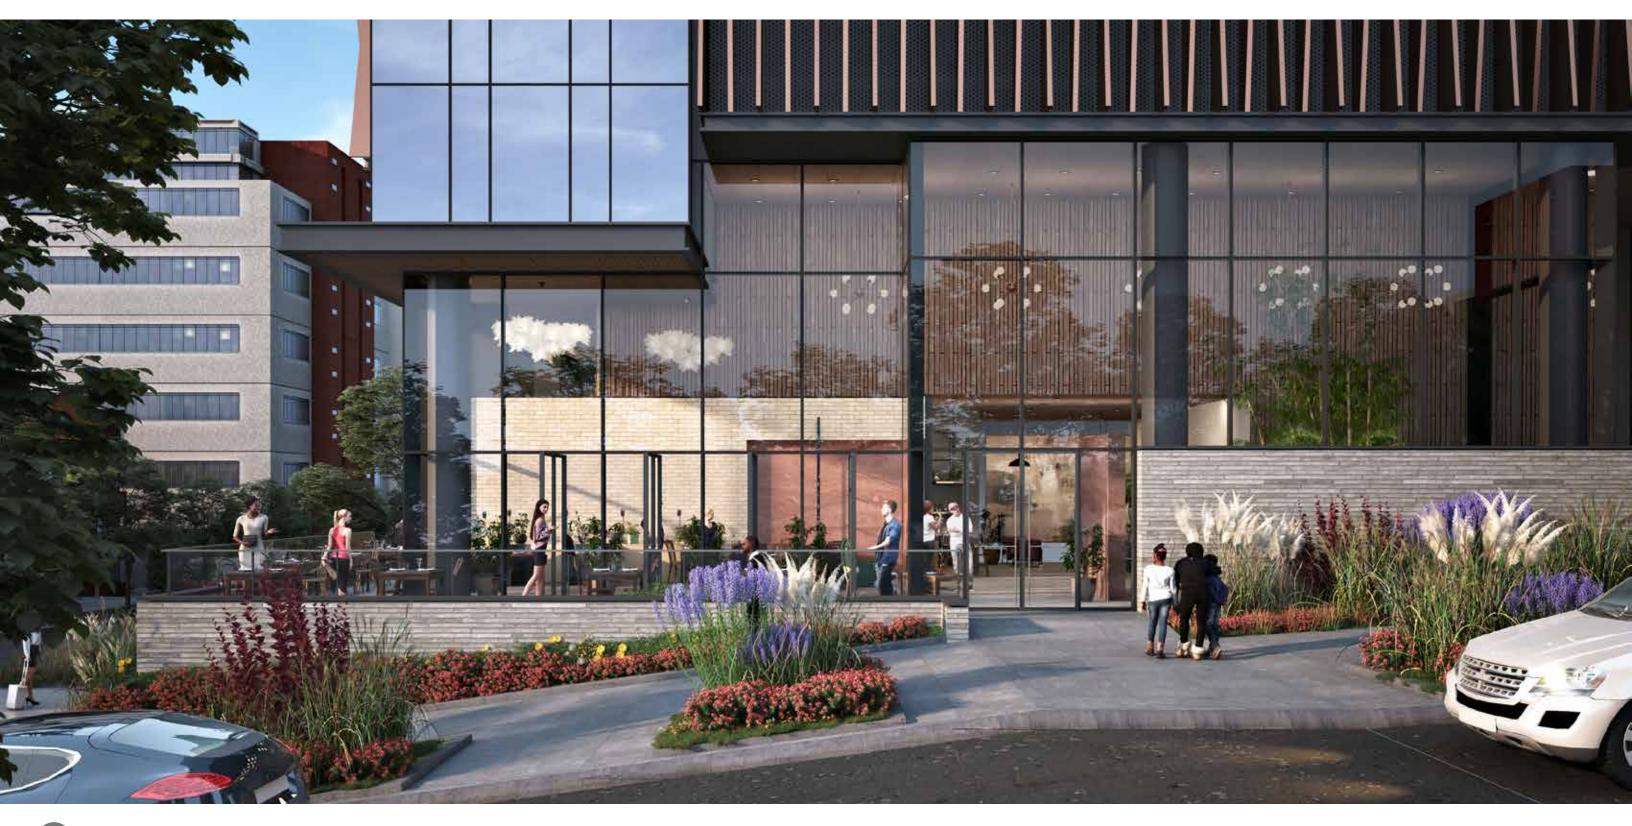

SCE

HISTORIC REVIEW | AUSTIN, TX | BLOCK 150 | 2020033 | 10-12-2020

1

#### **INFORMATION**





Identified as a locally significant structure contributing to the areas of education and architecture.







Registered in the National Register of Historical Places for:

• Example of Postwar Modern Design.

• Recognition of the significance of Delta Kappa Gamma.

2

#### VISIONING: COMMEMORATING MODERN DESIGN & DKG



SC

### **OPTION 1 | PRELIMINARY SITE PLAN |** GROUND LOBBY



**Outdoor Terrace** 



HISTORIC REVIEW | AUSTIN, TX | BLOCK 150 | 2020033 | 10-12-2020



### **OPTION 1B | SOUTH GROUND FLOOR ELEVATION** A COMMEMORATIVE SPACE





# OPTION 1B | WEST GROUND FLOOR ELEVATION A COMMEMORATIVE SPACE







OPTION 2 | RE-USE & REBUILD PRELIMINARY SITE PLAN | GROUND LOBBY





HISTORIC REVIEW | AUSTIN, TX | BLOCK 150 | 2020033 | 10-12-2020



# OPTION 2 | RE-USE & REBUILD SOUTH GROUND FLOOR ELEVATION A COMMEMORATIVE SPACE





# OPTION 2 | RE-USE & REBUILD WEST GROUND FLOOR ELEVATION A COMMEMORATIVE SPACE