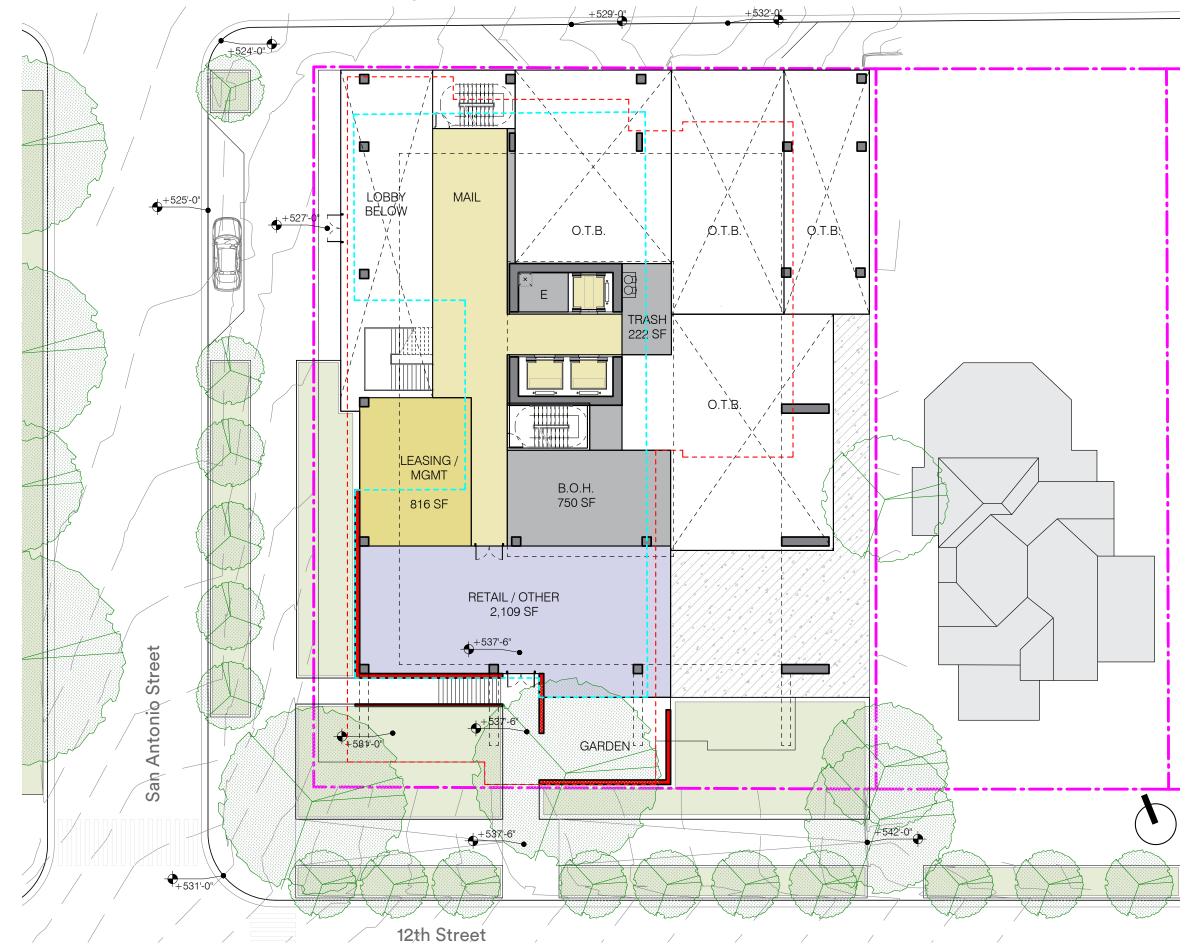

### **OPTION 1 | PRELIMINARY SITE PLAN |** GROUND LOBBY

**Outdoor Terrace** 

HISTORIC REVIEW | AUSTIN, TX | BLOCK 150 | 2020033 | 10-12-2020