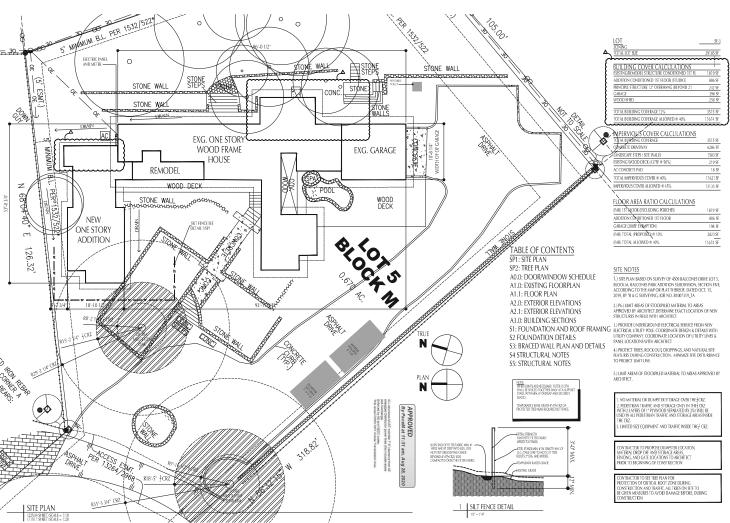

|
| BSPA Completed by (print name)                             |             |                  | Phone                                       |
| Marty Mc Cracher                                           |             |                  | 8/28/20                                     |
| BSPA Completed by (signature)                              |             |                  | Date '                                      |

(Any change to the above information requires review and re-approval)

**AE Representative Use Only** 

**APPROVED** 

By PaceM at 11:33 am, Aug 28, 2020

ALL structures MUST maintain 7' 6" clearance from AE energized Distribution power lines (this includes eaves and overhangs).

Enforced by AE and NESC codes.

This review DOES NOT include Transmission lines.



NICK DEAVER Architect 606 Highland Avenue Austis, Texas 78703 www.nickdeaver.com

REVISIONS

07.27.20
PHASE
CONSTRUCTION
DOCUMENTS

PROJECT: TREMBLAY Residence

> 4509 BALCONES DR. AUSTIN, TX 78731 PROJECT MANAGER:

DRAWING NAME:

SITE PLAN

DRAWN BY: JD
CHECKED BY: ND
JOB 4: 278
FILE 278 TREMBLAY
02000 nickdeavesarchitec
DATE: 07.27.20
SCALE

SP1





# MPERVIOUS COVER CALCULATIONS

|  | TOTAL BUKDING COVERAGE           | 3515 SF  |
|--|----------------------------------|----------|
|  | CONCRETE DRIVEWAY                | 6286 SF  |
|  | LANDSCAPE STEPS / SITE WALLS     | 1583 SF  |
|  | EXISTING WOOD DECK (437SF @ 50%) | 219 SF   |
|  | AC CONCRETE PAD                  | 18 SF    |
|  | TOTAL IMPERVIOUS COVER @ 40%     | 11621 SF |
|  | IMPERVIOUS COVER ALLOWED @ 45%   | 13133 SF |

#