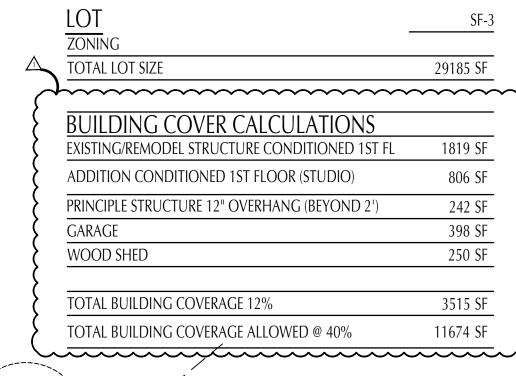

|             |                  | Date '                                      |

(Any change to the above information requires review and re-approval)

**AE Representative Use Only** 

**APPROVED** 

By PaceM at 11:33 am, Aug 28, 2020

ALL structures MUST maintain 7' 6" clearance from AE energized Distribution power lines (this includes eaves and overhangs).

Enforced by AE and NESC codes.

This review DOES NOT include Transmission lines.



NICK DEAVER Architect 606 Highland Avenue Austis, Texas 78703 www.nickdeaver.com

REVISIONS

07.27.20
PHASE
CONSTRUCTION
DOCUMENTS

PROJECT: TREMBLAY Residence

> 4509 BALCONES DR. AUSTIN, TX 78731 PROJECT MANAGER:

DRAWING NAME:

SITE PLAN

DRAWN BY: JD
CHECKED BY: ND
JOB 4: 278
FILE 278 TREMBLAY
02000 nickdeavesarchitec
DATE: 07.27.20
SCALE

SP1





# MPERVIOUS COVER CALCULATIONS

|  | TOTAL BUKDING COVERAGE           | 3515 SF  |
|--|----------------------------------|----------|
|  | CONCRETE DRIVEWAY                | 6286 SF  |
|  | LANDSCAPE STEPS / SITE WALLS     | 1583 SF  |
|  | EXISTING WOOD DECK (437SF @ 50%) | 219 SF   |
|  | AC CONCRETE PAD                  | 18 SF    |
|  | TOTAL IMPERVIOUS COVER @ 40%     | 11621 SF |
|  | IMPERVIOUS COVER ALLOWED @ 45%   | 13133 SF |

# FLOOR AREA RATIO CALCULATIONS

| (FAR) 1ST FLOOR (EXCLUDING PORCHES) | 1819       |
|-------------------------------------|------------|
| ADDITION CONDITIONED 1ST FLOOR      | 806        |
| GARAGE (200SF EXEMPTION)            | 198        |
| (FAR) TOTAL (PROPOSED) @ 10%        | 2823       |
| (FAR) TOTAL ALLOWED @ 40%           | -<br>11674 |

# SIT