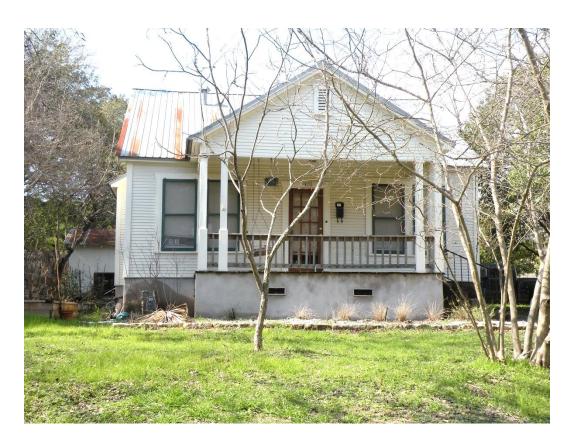

### **PROPOSAL**

Demolish a ca. 1937 house.

#### ARCHITECTURE

One-story, rectangular-plan, side-gabled frame house with a central, front-gabled independent porch on paired, plain wood posts; single and paired 1:1 fenestration.