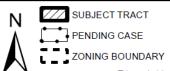

### **PROPOSAL**

Demolish a ca. 1937 house.

#### ARCHITECTURE

One-story, rectangular-plan, side-gabled frame house with a central, front-gabled independent porch on paired, plain wood posts; single and paired 1:1 fenestration.