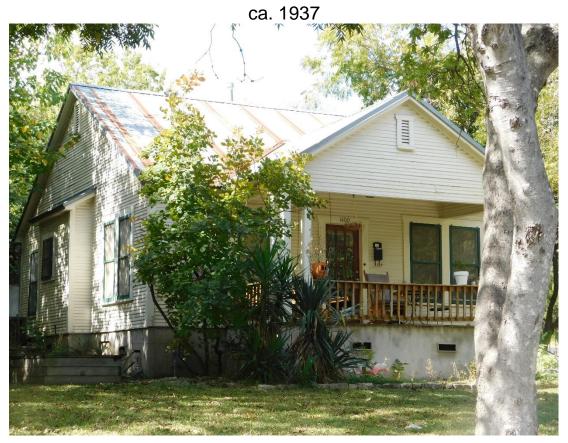

### **PROPOSAL**

Demolish a ca. 1937 house.

#### ARCHITECTURE

One-story, rectangular-plan, side-gabled frame house with a central, front-gabled independent porch on paired, plain wood posts; single and paired 1:1 fenestration.