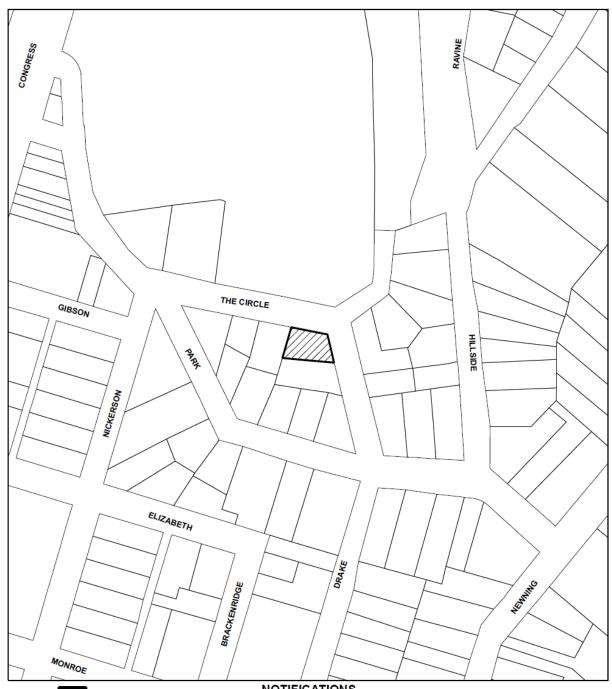

## **NOTIFICATIONS**

CASE#: HDP-2020-0400 LOCATION: 1400 DRAKE AVE.

This product is for informational purposes and may not have been prepared for or be suitable for legal, engineering, or surveying purposes. It does not represent an on-the-ground survey and represents only the approximate relative location of property boundaries.

1 " = 155 '

This product has been produced by CTM for the sole purpose of geographic reference. No warranty is made by the City of Austin regarding specific accuracy or completeness.

1400 Drake Avenue